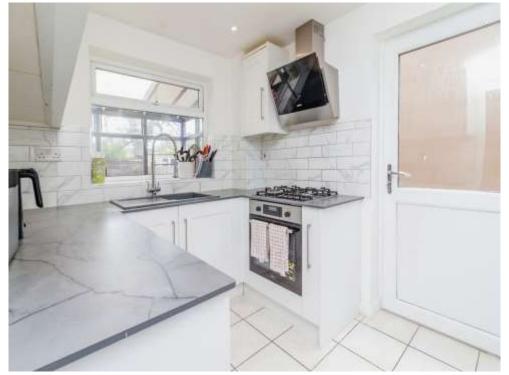

#### Kitchen

10' 11" x 7' 3" ( 3.33m x 2.21m )

Enter from lounge/diner. Tiled flooring. Double glazed window to rear aspect. Door to side aspect to access the garden. Four ring gas hob. Integrated washing machine and fridge freezer. Spotlights.