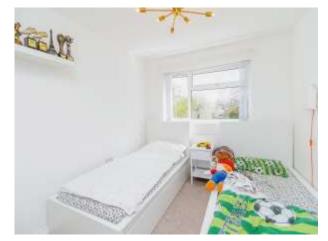

#### **First Floor Landing**

Rise from entrance hall. Carpeted flooring. Spotlights. Double glazed frosted window to side aspect. Loft hatch.

Bedroom One

12' 7" x 8' 11" ( 3.84m x 2.72m )

Enter from first floor landing. Carpeted flooring. Wall mounted gas radiator. Double glazed window to front aspect.

#### Bedroom Two 11' 1" x 8' 11" ( 3.38m x 2.72m )

Enter from first floor landing. Carpeted flooring. Wall mounted gas radiator. Double glazed window to rear aspect.

#### **Bedroom Three**

7' 4" x 6' 11" Plus door recess ( 2.24m x 2.11m Plus door recess )

Enter from first floor landing. Carpeted flooring. Wall mounted gas radiator. Double glazed window to front aspect. Built-in wardrobe.