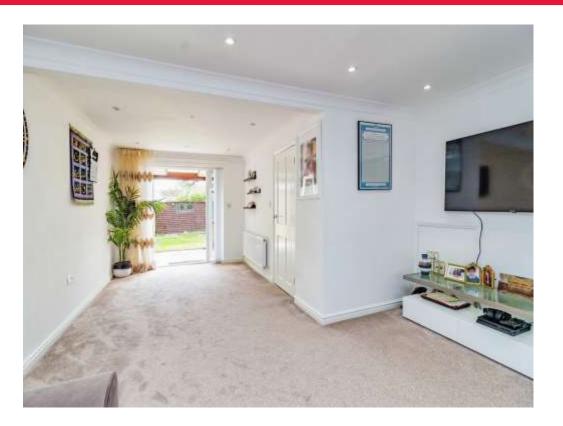

#### Lounge/Diner

23' 10" Maximum x 13' 5" ( 7.26m Maximum x 4.09m )

Enter from entrance hall. Carpeted flooring. Storage under stairs. Double glazed window to front aspect. Wall mounted gas radiator.

#### Conservatory

17' 2" x 7' 2" (5.23m x 2.18m)

Enter from lounge/diner. Tiled flooring. Door to garden. Wall mounted gas radiator.