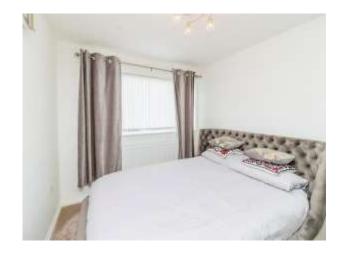

#### **First Floor Landing**

Rise from entrance hall. Carpeted flooring. Spotlights. Double glazed frosted window to side aspect. Loft hatch.

Bedroom One

12' 7" x 8' 11" ( 3.84m x 2.72m )

Enter from first floor landing. Carpeted flooring. Wall mounted gas radiator. Double glazed window to front aspect.

#### Bedroom Two 11' 1" x 8' 11" ( 3.38m x 2.72m )

Enter from first floor landing. Carpeted flooring. Wall mounted gas radiator. Double glazed window to rear aspect.

#### **Bedroom Three**

7' 4" x 6' 11" Plus door recess ( 2.24m x 2.11m Plus door recess )

Enter from first floor landing. Carpeted flooring. Wall mounted gas radiator. Double glazed window to front aspect. Built-in wardrobe.