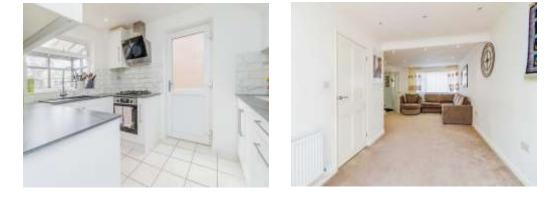

#### Kitchen

10' 11" x 7' 3" ( 3.33m x 2.21m )

Enter from lounge/diner. Tiled flooring. Double glazed window to rear aspect. Door to side aspect to access the garden. Four ring gas hob. Integrated washing machine and fridge freezer. Spotlights.

#### **Entrance Hall**

Half tiled flooring and half carpeted flooring. Wall mounted gas radiator. Double glazed frosted window to side aspect.