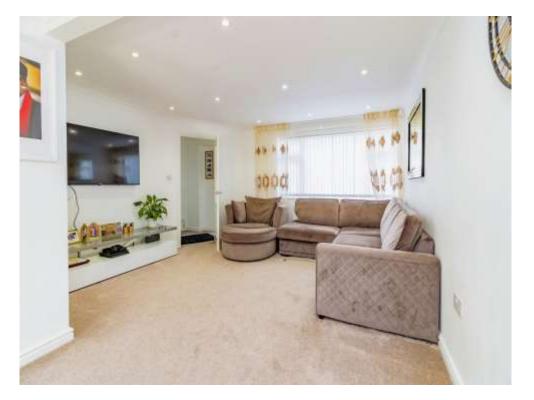

#### Lounge/Diner

23' 10" Maximum x 13' 5" ( 7.26m Maximum x 4.09m )

Enter from entrance hall. Carpeted flooring. Storage under stairs. Double glazed window to front aspect. Wall mounted gas radiator.