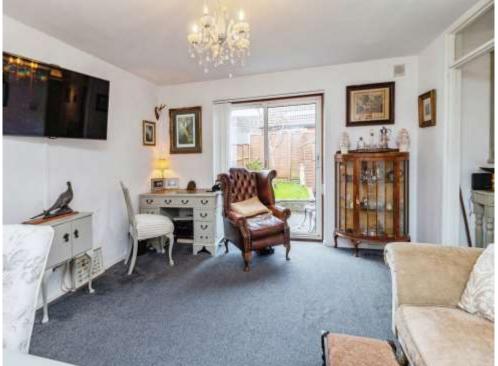

# **Living Room**

13' 8" x 12' 10" ( 4.17m x 3.91m )

Enter from entrance hall. Carpeted flooring. Sliding patio doors to side to access the garden. Wall mounted gas radiator. Double glazed window to side aspect.