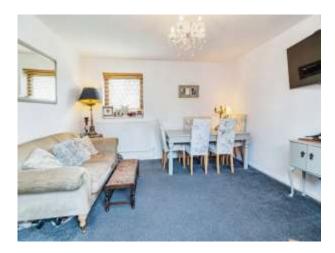

# **Living Room**

13' 8" x 12' 10" ( 4.17m x 3.91m )

Enter from entrance hall. Carpeted flooring. Sliding patio doors to side to access the garden. Wall mounted gas radiator. Double glazed window to side aspect.