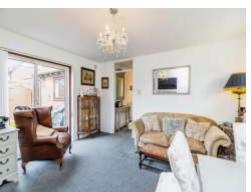

# **Living Room**

13' 8" x 12' 10" ( 4.17m x 3.91m )

Enter from entrance hall. Carpeted flooring. Sliding patio doors to side to access the garden. Wall mounted gas radiator. Double glazed window to side aspect.