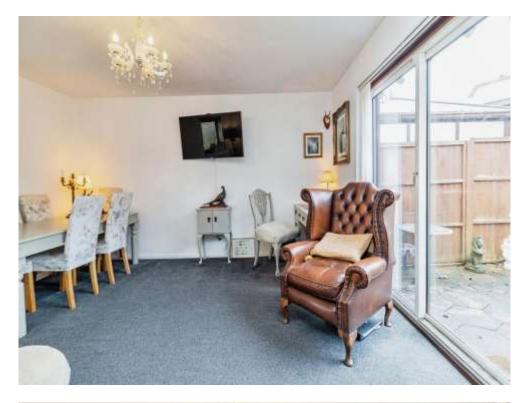

# **Living Room**

13' 8" x 12' 10" ( 4.17m x 3.91m )

Enter from entrance hall. Carpeted flooring. Sliding patio doors to side to access the garden. Wall mounted gas radiator. Double glazed window to side aspect.