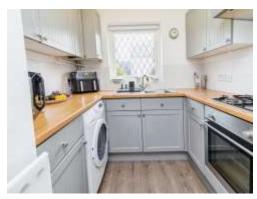

#### Kitchen

8' 5" x 7' 9" ( 2.57m x 2.36m )

Enter from entrance hall. Lamiante flooring. Double glazed window to side aspect. Wall mounted gas radiator. Integrated oven. Four ring gas hob.