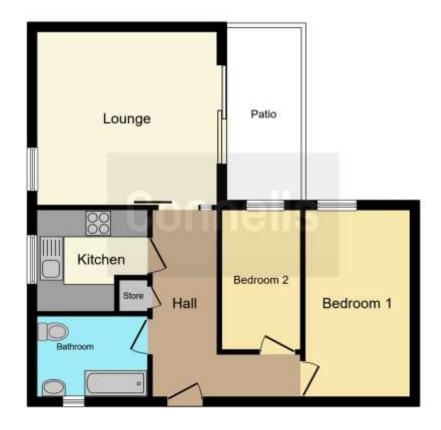

## **Bathroom**

Enter from entrance hall. Laminate flooring. Bath with shower, wc and wash-hand basin. Double glazed frosted window to front aspect. Wall mounted gas radiator.

This floor plan is for illustrative purposes only. It is not drawn to scale. Any measurements, floor areas (including any total floor area), openings and orientation are approximate. No details are guaranteed, they cannot be relied upon for any purpose and they do not form part of any agreement. No liability is taken for any error, omission or misstatement. A party must rely upon its own inspection(s). Powered by www.focalagent.com