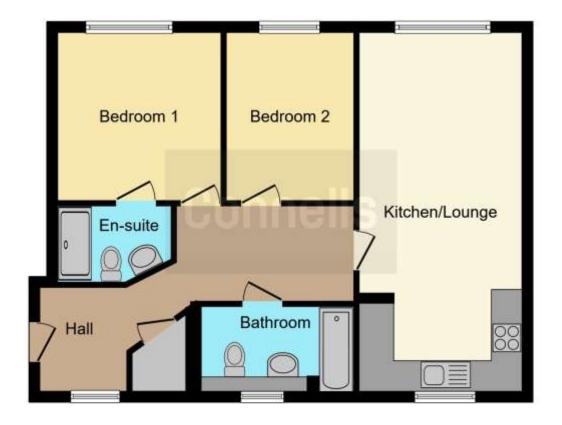

The location of this modern apartment is close to local amenities and walking distance to the train and bus stations also close to A5 and M1 roads making this property ideal for commuters.

Accommodation comprises of an entrance hall, open-plan living, dining and kitchen area, two double bedrooms with an en-suite to the master, family bathroom and utility cupboard.