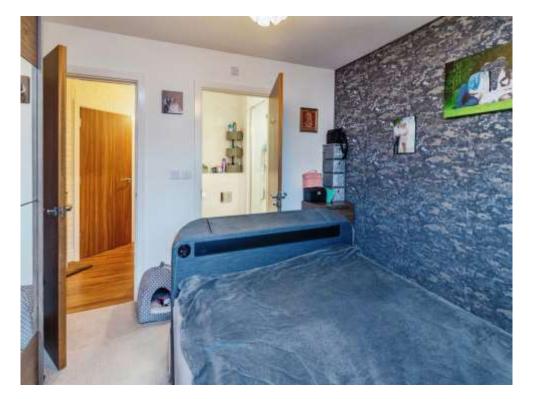

#### **Master Bedroom**

11' 2" x 10' 10" ( 3.40m x 3.30m )

Carpeted flooring. Double glazed window to front aspect. Wall mounted gas radiator.

#### **Bedroom Two**

10' 9" x 8' 2" ( 3.28m x 2.49m )

Carpeted flooring. Double glazed window to front aspect. Wall mounted gas radiator.