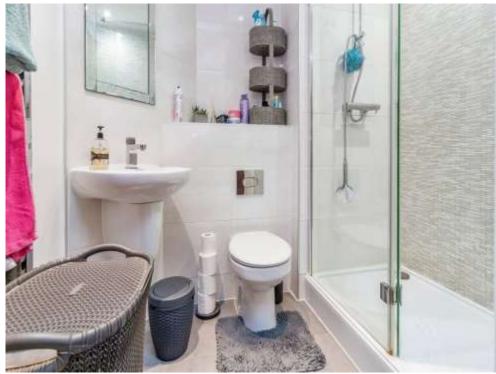

#### Bathroom

Tiled flooring. Heated towel rail. Double glazed frosted window to rear aspect. Spotlights. Extractor fan. Wc, wash-hand basin and bath with shower.

To view this property please contact Connells on