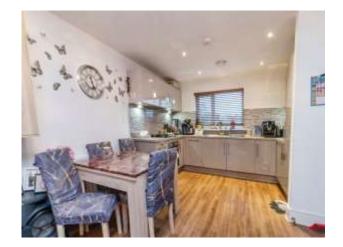

### **Property Description**

Located in the highly desired Bletchley area is this immaculately presented two bedroom ground floor apartment.

This property offers the best of modern living with a generous open-plan living, dining and kitchen area.

### Lounge/kitchen

23' 4" x 10' 9" ( 7.11m x 3.28m )

Laminate flooring. Two wall mounted gas radiators.

Double glazed windows to front and rear aspects. Spotlights. Integrated slim line dishwasher, washing machine, fridge freezer and oven. Four ring gas hob. Extractor fan.