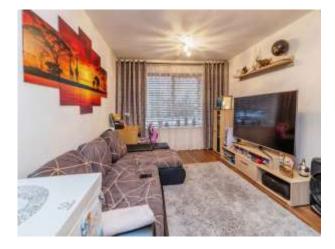

### **Property Description**

Located in the highly desired Bletchley area is this immaculately presented two bedroom ground floor apartment.

This property offers the best of modern living with a generous open-plan living, dining and kitchen area.

### Lounge/kitchen

23' 4" x 10' 9" ( 7.11m x 3.28m )

Laminate flooring. Two wall mounted gas radiators.

Double glazed windows to front and rear aspects. Spotlights. Integrated slim line dishwasher, washing machine, fridge freezer and oven. Four ring gas hob. Extractor fan.