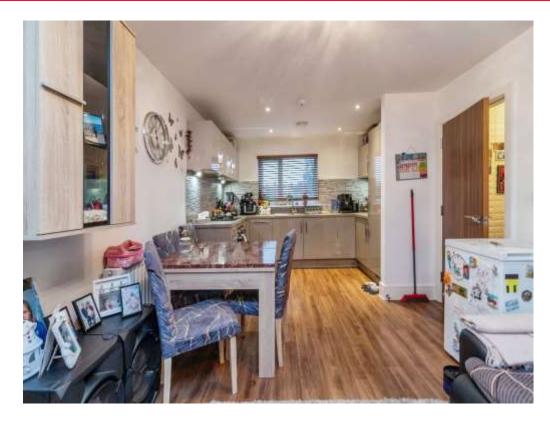

### Lounge/kitchen

23' 4" x 10' 9" ( 7.11m x 3.28m )

Laminate flooring. Two wall mounted gas radiators.

Double glazed windows to front and rear aspects. Spotlights. Integrated slim line dishwasher, washing machine, fridge freezer and oven. Four ring gas hob. Extractor fan.