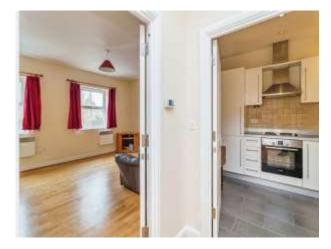

Enter from entrance hall. Two wall mounted electric heaters. Two double glazed windows to rear aspect.

# Kitchen

8' 4" x 7' 11" ( 2.54m x 2.41m )

Enter from entrance hall. Vinyl flooring. Electric wall mounted heater. Integrated oven with four ring electric hob. Integrated fridge freezer. Spotlights.