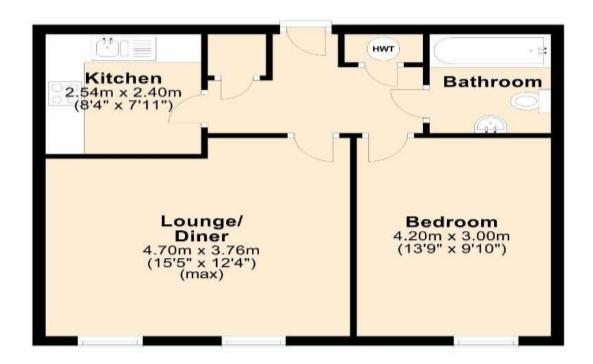

This property also benefits from an allocated parking space.

Accommodation comprises entrance hall, lounge/diner, kitchen, double bedroom and a bathroom.

Outside there is a well-maintained communal hallway and an allocated parking space.

# **Entrance Hall**

Enter via a wooden double locked front door. Telecom system. Airing cupboard along with an additional storage cupboard. Electric wall mounted heater.

Lounge/diner
15' 4" x 12' 4" Plus door recess ( 4.67m x 3.76m Plus door recess )

# Kitchen

8' 4" x 7' 11" ( 2.54m x 2.41m )

Enter from entrance hall. Vinyl flooring. Electric wall mounted heater. Integrated oven with four ring electric hob. Integrated fridge freezer. Spotlights.

### Bedroom

13' 9" x 9' 10" ( 4.19m x 3.00m )

Enter from entrance hall. Double glazed window to rear aspect. Electric wall mounted heater.

# **Bathroom**

Enter from entrance hall. Vinyl flooring. Bath with shower, wc and wash-hand basin. Extractor fan. Spotlights. Heated towel rail.

Total area: approx. 49.9 sq. metres (537.2 sq. feet)
All room sizes are approximate for purpose of illustrative
floor plan and should not be relied upon – tenants should
take their own measurements to satisfy any specific
requirements before agreeing to rent the property