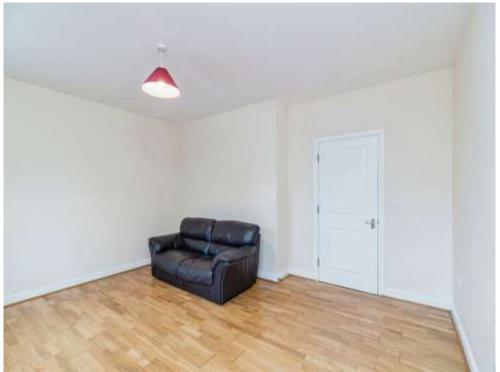

# **Entrance Hall**

Enter via a wooden double locked front door. Telecom system. Airing cupboard along with an additional storage cupboard. Electric wall mounted heater.

Lounge/diner
15' 4" x 12' 4" Plus door recess ( 4.67m x 3.76m Plus door recess )

Enter from entrance hall. Two wall mounted electric heaters. Two double glazed windows to rear aspect.