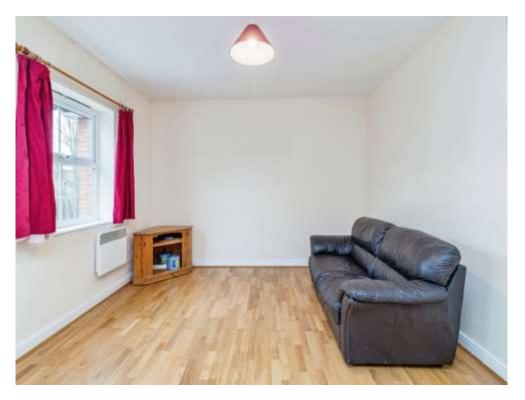

# **Entrance Hall**

Enter via a wooden double locked front door. Telecom system. Airing cupboard along with an additional storage cupboard. Electric wall mounted heater.

Lounge/diner
15' 4" x 12' 4" Plus door recess ( 4.67m x 3.76m Plus door recess )

Enter from entrance hall. Two wall mounted electric heaters. Two double glazed windows to rear aspect.