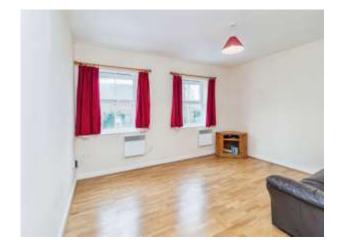

# **Entrance Hall**

Enter via a wooden double locked front door. Telecom system. Airing cupboard along with an additional storage cupboard. Electric wall mounted heater.

Lounge/diner
15' 4" x 12' 4" Plus door recess ( 4.67m x 3.76m Plus door recess )

Enter from entrance hall. Two wall mounted electric heaters. Two double glazed windows to rear aspect.