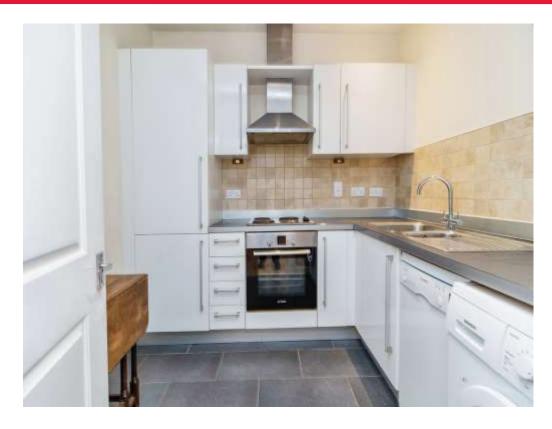

# Kitchen

8' 4" x 7' 11" ( 2.54m x 2.41m )

Enter from entrance hall. Vinyl flooring. Electric wall mounted heater. Integrated oven with four ring electric hob. Integrated fridge freezer. Spotlights.