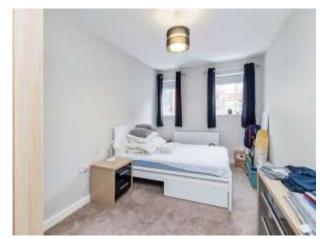

#### **Bedroom Two**

11' 9" Plus door recess x 10' 9" ( 3.58 m Plus door recess x 3.28 m )

Enter from entrance hall. Carpeted flooring. Double glazed window to side aspect. Wall mounted gas radiator.