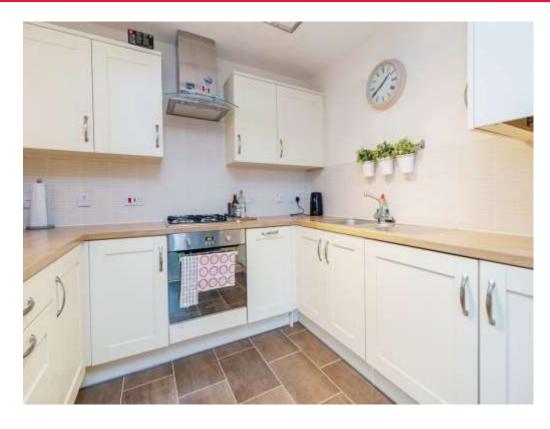

#### Kitchen

9' x 7' 11" ( 2.74m x 2.41m )

Enter from lounge/diner. Tiled flooring. Integrated oven. Four ring gas hob. Integrated slim line dishwasher and washing machine. Extractor fan.