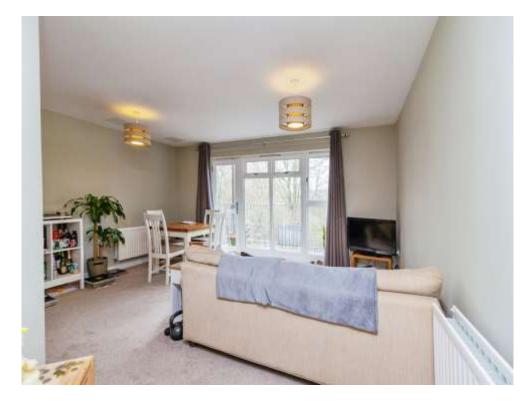

### **Entrance Hall**

Carpeted flooring. Storage cupboard. Wall mounted gas radiator.

Lounge/diner

17' 5" Maximum x 15' 10" ( 5.31m Maximum x 4.83m )

Enter from entrance hall. Carpeted Flooring. Two wall mounted gas radiators. Double glazed window to side aspect. Balcony.