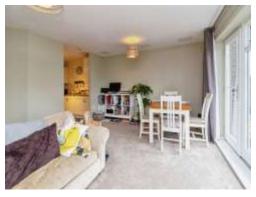

### **Entrance Hall**

Carpeted flooring. Storage cupboard. Wall mounted gas radiator.

Lounge/diner

17' 5" Maximum x 15' 10" ( 5.31m Maximum x 4.83m )

Enter from entrance hall. Carpeted Flooring. Two wall mounted gas radiators. Double glazed window to side aspect. Balcony.