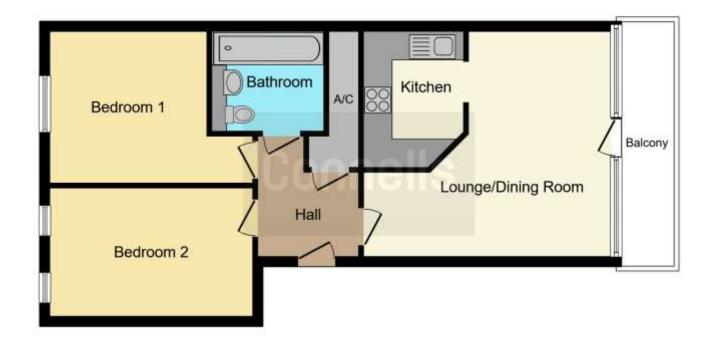

Accommodation comprises entrance hall. Open-plan lounge/diner, kitchen, two double bedrooms and a bathroom.

Outside there is allocated parking for two cars.

### **Bathroom**

Enter from entrance hall. Tiled floor. Wall mounted gas radiator. Wc, wash-hand basin and bath with shower. Extractor fan.

This floor plan is for illustrative purposes only. It is not drawn to scale. Any measurements, floor areas (including any total floor area), openings and orientation are approximate. No details are guaranteed, they cannot be relied upon for any purpose and they do not form part of any agreement. No liability is taken for any error, omission or misstatement. A party must rely upon its own inspection(s). Powered by www.focalagent.com