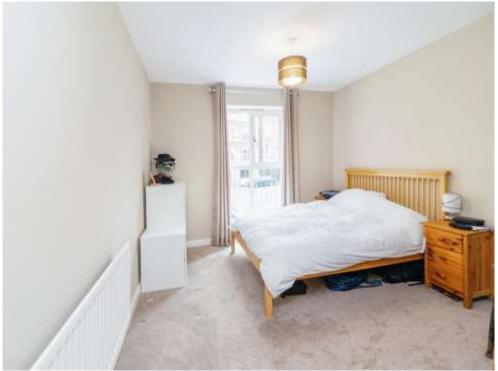

#### **Bedroom One**

14' 4" x 9' (4.37m x 2.74m)

Enter from entrance hall. Carpeted flooring. Two double glazed windows to side aspect. Wall mounted gas radiator.

#### **Bedroom Two**

11' 9" Plus door recess x 10' 9" ( 3.58 m Plus door recess x 3.28 m )

Enter from entrance hall. Carpeted flooring. Double glazed window to side aspect. Wall mounted gas radiator.