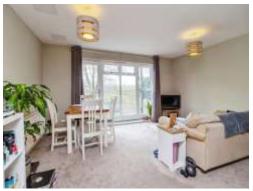

### **Entrance Hall**

Carpeted flooring. Storage cupboard. Wall mounted gas radiator.

Lounge/diner

17' 5" Maximum x 15' 10" ( 5.31m Maximum x 4.83m )

Enter from entrance hall. Carpeted Flooring. Two wall mounted gas radiators. Double glazed window to side aspect. Balcony.