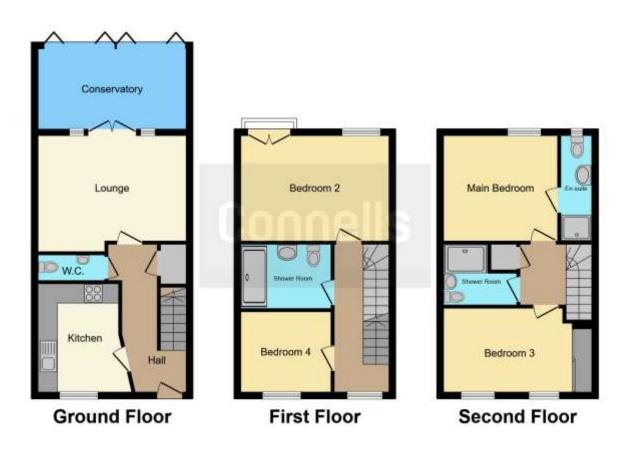

#### **Shower Room**

Enter from second floor landing. Tiled flooring. Walk-in shower. Wall mounted gas radiator. Extractor fan.

This floor plan is for illustrative purposes only. It is not drawn to scale. Any measurements, floor areas (including any total floor area), openings and orientation are approximate. No details are guaranteed, they cannot be relied upon for any purpose and they do not form part of any agreement. No liability is taken for any error, omission or misstatement. A party must rely upon its own inspection(s). Powered by www.focalagent.com