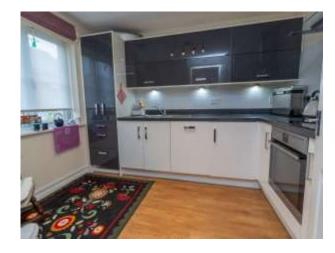

#### **Kitchen**

11' 2" x 10' 1" Maximum ( 3.40m x 3.07m Maximum )

Enter from entrance hall. Laminate flooring. Integrated oven, fridge freezer, dishwasher and washing machine. Four ring electric hob. Extractor fan. Double glazed window to front aspect.