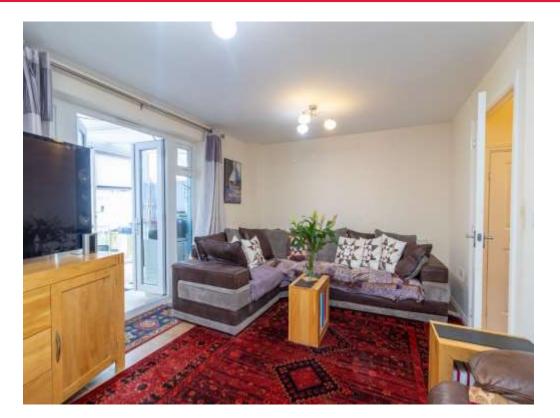

#### Lounge

15' 6" x 12' 2" (4.72m x 3.71m)

Enter from entrance hall. Laminate flooring. Two wall mounted gas radiators.