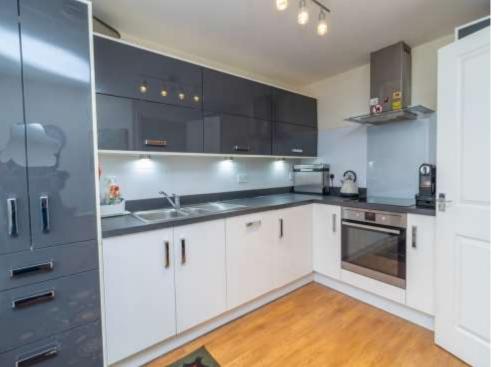

#### **Kitchen**

11' 2" x 10' 1" Maximum ( 3.40m x 3.07m Maximum )

Enter from entrance hall. Laminate flooring. Integrated oven, fridge freezer, dishwasher and washing machine. Four ring electric hob. Extractor fan. Double glazed window to front aspect.