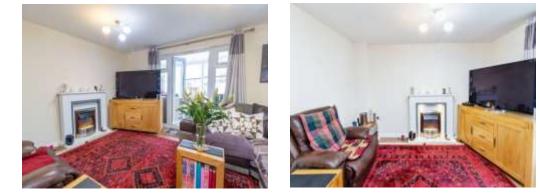

#### Lounge

15' 6" x 12' 2" (4.72m x 3.71m)

Enter from entrance hall. Laminate flooring. Two wall mounted gas radiators.