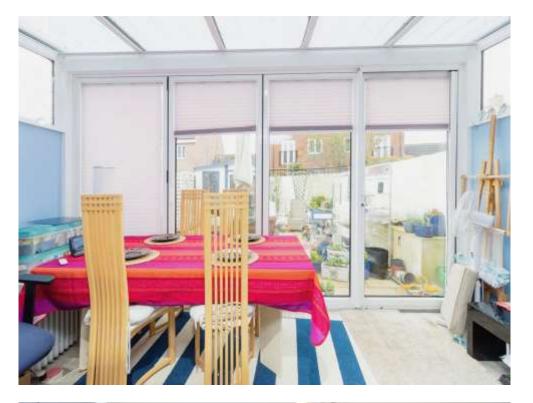

#### Conservatory

13' 11" x 8' 8" ( 4.24m x 2.64m )

Enter from lounge. Vinyl flooring. Wall mounted electric fire place. Bifold doors to rear.