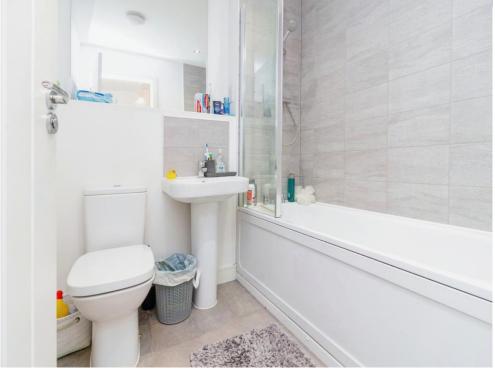

### **Bathroom**

Enter from first floor landing. Tiled flooring. Extractor fan. Spotlights. Wall mounted gas radiator. Wc, wash-hand basin and bath with shower.