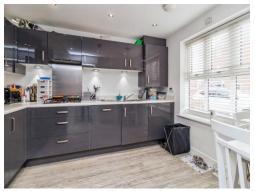

#### Kitchen

11' 3" x 9' 7" ( 3.43m x 2.92m )

Laminate flooring. Extractor Fan. Double glazed window to front aspect. Wall mounted gas radiator. Four ring gas hob. Integrated dishwasher, washing machine, oven and fridge freezer. Spotlights.