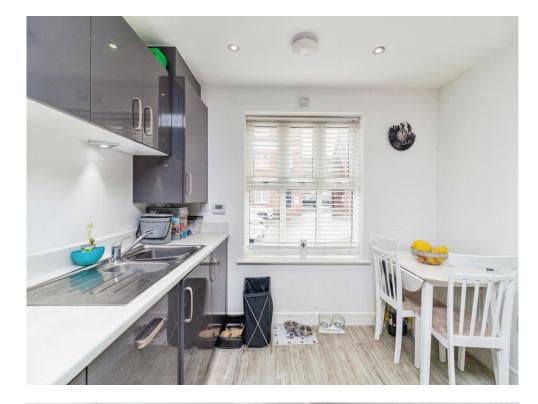

#### Kitchen

11' 3" x 9' 7" ( 3.43m x 2.92m )

Laminate flooring. Extractor Fan. Double glazed window to front aspect. Wall mounted gas radiator. Four ring gas hob. Integrated dishwasher, washing machine, oven and fridge freezer. Spotlights.