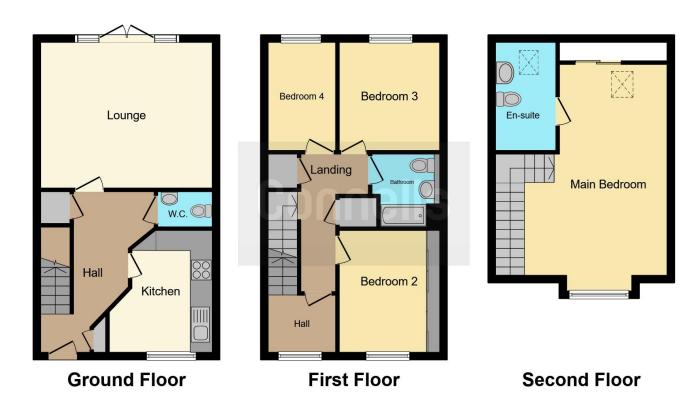

Accommodation comprises entrance hall, kitchen, living room, downstairs wc, first floor landing, three bedrooms, bathroom, master bedroom and en-suite on the 2nd floor.

## **En-Suite**

Enter from master bedroom. Tiled flooring. Spotlights. Extractor fan. Double glazed skylight window to rear aspect. Walk-in shower, wc and wash-hand basin.

This floorplan is for illustrative purposes only and is not drawn to scale. Measurements, floor-areas, openings and orientations are approximate. They should not be relied upon for any purpose and do not form any part of an agreement. No liability is taken for any error or mis-statement. All parties must rely on their own inspections.