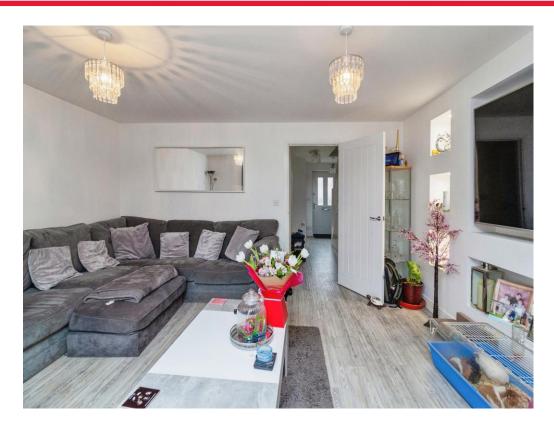

# **Living Room**

15' 3" x 13' 8" ( 4.65m x 4.17m )

Enter from entrance hall. Laminate flooring. Double door to rear to access the garden. Wall mounted gas radiator.