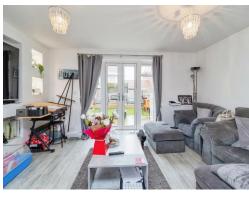

# **Living Room**

15' 3" x 13' 8" ( 4.65m x 4.17m )

Enter from entrance hall. Laminate flooring. Double door to rear to access the garden. Wall mounted gas radiator.