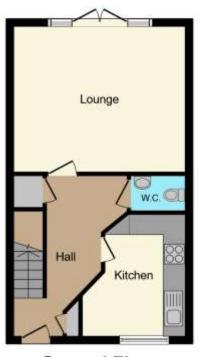

Accommodation comprises entrance hall, kitchen, living room, downstairs wc, first floor landing, three bedrooms, bathroom, master bedroom and en-suite on the 2nd floor.

#### **Entrance Hall**

Laminate flooring. Wall mounted gas radiator. Storage understairs. Coat closet.

#### Kitchen

11' 3" x 9' 7" ( 3.43m x 2.92m )

Laminate flooring. Extractor Fan. Double glazed window to front aspect. Wall mounted gas radiator. Four ring gas hob. Integrated dishwasher, washing machine, oven and fridge freezer. Spotlights.

## **Living Room**

15' 3" x 13' 8" ( 4.65m x 4.17m )

Enter from entrance hall. Laminate flooring. Double door to rear to access the garden. Wall mounted gas radiator.

#### **Downstairs Wc**

Enter from entrance hall. Laminate flooring. Extractor fan. Wall mounted gas radiator. WC and Wash-hand basin.

Second Floor

This floorplan is for illustrative purposes only and is not drawn to scale. Measurements, floor-areas, openings and orientations are approximate. They should not be relied upon for any purpose and do not form any part of an agreement. No liability is taken for any error or mis-statement. All parties must rely on their own inspections.