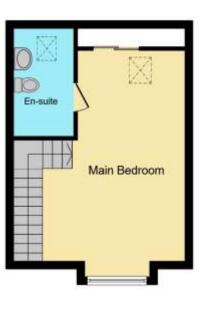

#### **Master Bedroom**

19' 2" x 10' 9" ( 5.84m x 3.28m )

Rise from first floor landing. Carpeted flooring. Double glazed skylight window to rear aspect. Double glazed window to front aspect. Built-in wardrobe. Wall mounted gas radiator.

#### **En-Suite**

Enter from master bedroom. Tiled flooring. Spotlights. Extractor fan. Double glazed skylight window to rear aspect. Walk-in shower, wc and wash-hand basin.

**Ground Floor** 

First Floor

Second Floor

This floorplan is for illustrative purposes only and is not drawn to scale. Measurements, floor-areas, openings and orientations are approximate. They should not be relied upon for any purpose and do not form any part of an agreement. No liability is taken for any error or mis-statement. All parties must rely on their own inspections.