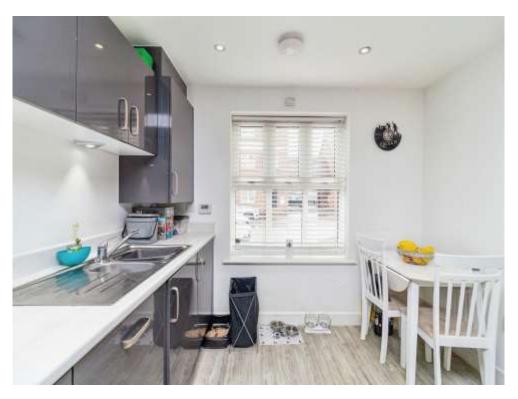

#### Kitchen

11' 3" x 9' 7" ( 3.43m x 2.92m )

Laminate flooring. Extractor Fan. Double glazed window to front aspect. Wall mounted gas radiator. Four ring gas hob. Integrated dishwasher, washing machine, oven and fridge freezer. Spotlights.