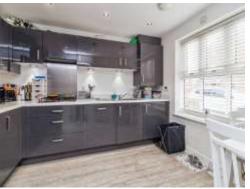

#### Kitchen

11' 3" x 9' 7" ( 3.43m x 2.92m )

Laminate flooring. Extractor Fan. Double glazed window to front aspect. Wall mounted gas radiator. Four ring gas hob. Integrated dishwasher, washing machine, oven and fridge freezer. Spotlights.