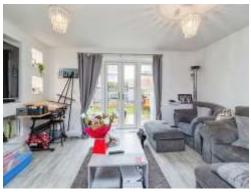

## **Living Room**

15' 3" x 13' 8" ( 4.65m x 4.17m )

Enter from entrance hall. Laminate flooring. Double door to rear to access the garden. Wall mounted gas radiator.