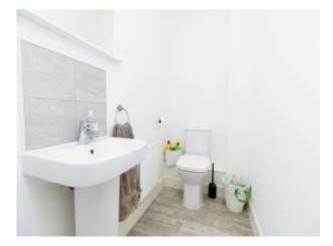

#### **En-Suite**

Enter from master bedroom. Tiled flooring. Spotlights. Extractor fan. Double glazed skylight window to rear aspect. Walk-in shower, wc and wash-hand basin.

**Ground Floor** 

First Floor