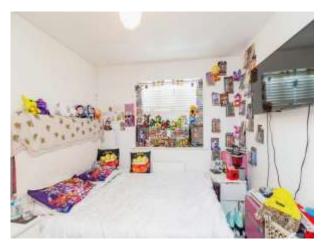

#### **Master Bedroom**

19' 2" x 10' 9" ( 5.84m x 3.28m )

Rise from first floor landing. Carpeted flooring. Double glazed skylight window to rear aspect. Double glazed window to front aspect. Built-in wardrobe. Wall mounted gas radiator.