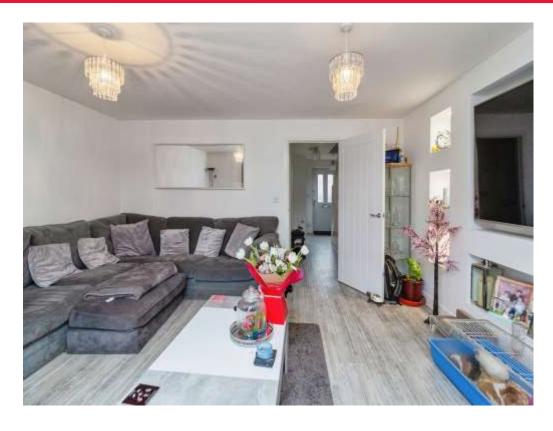

## **Living Room**

15' 3" x 13' 8" ( 4.65m x 4.17m )

Enter from entrance hall. Laminate flooring. Double door to rear to access the garden. Wall mounted gas radiator.