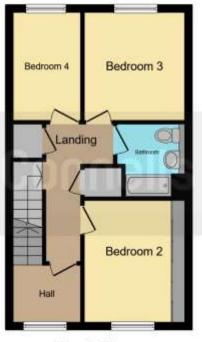

Accommodation comprises entrance hall, kitchen, living room, downstairs wc, first floor landing, three bedrooms, bathroom, master bedroom and en-suite on the 2nd floor.

## **First Floor Landing**

Rise from entrance hall. Carpeted flooring. Airing cupboard. Wall mounted gas radiator.

#### **Bedroom Two**

11' 1" x 9' 11" ( 3.38m x 3.02m )

Enter from first floor landing. Carpeted flooring. Double glazed window to rear aspect. Wall mounted gas radiator.

### **Bedroom Three**

10' 8" x 9' 1" ( 3.25m x 2.77m )

Enter from first floor landing. Carpeted flooring. Double glazed window to front aspect. Wall mounted gas radiator.

#### **Bedroom Four**

11' 1" x 5' 11" ( 3.38m x 1.80m )

Enter from first floor landing. Carpeted flooring. Double glazed window to rear aspect. Wall mounted gas radiator.

#### **Bathroom**

Enter from first floor landing. Tiled flooring. Extractor fan. Spotlights. Wall mounted gas radiator. Wc, wash-hand basin and bath with shower.

Second Floor

This floorplan is for illustrative purposes only and is not drawn to scale. Measurements, floor-areas, openings and orientations are approximate. They should not be relied upon for any purpose and do not form any part of an agreement. No liability is taken for any error or mis-statement. All parties must rely on their own inspections.