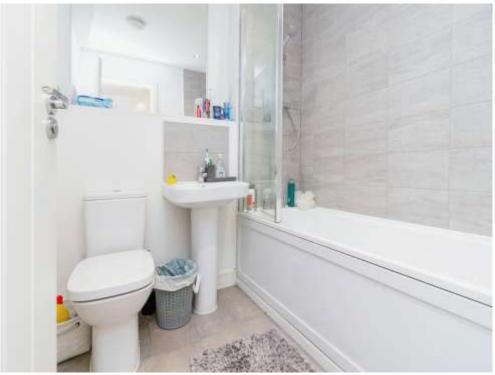

#### **Bathroom**

Enter from first floor landing. Tiled flooring. Extractor fan. Spotlights. Wall mounted gas radiator. Wc, wash-hand basin and bath with shower.