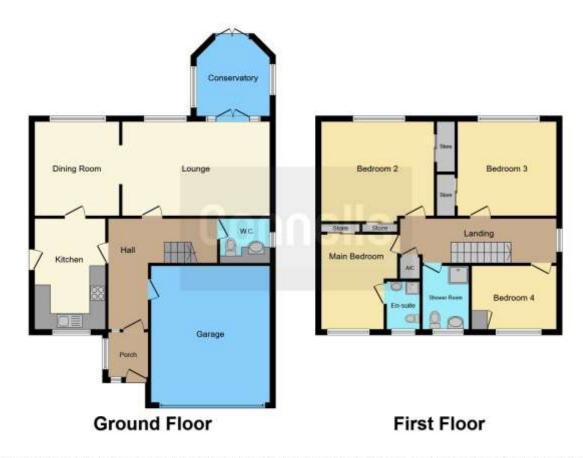

Accommodation comprises in brief, entrance porch, entrance hall, kitchen, dining room, living room, conservatory, cloakroom, integrated double garage, first floor landing, four bedrooms with en-suite to the master and a family bathroom.

### Rear Garden

This floorplan is for illustrative purposes only and is not drawn to scale. Measurements, floor-areas, openings and orientations are approximate. They should not be relied upon for any purpose and do not form any part of an agreement. No liability is taken for any error or mis-statement. All parties must rely on their own inspections.