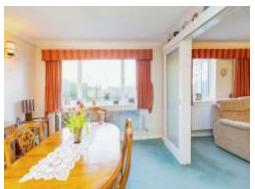

## **Dining Room**

11' 11" x 10' 6" ( 3.63m x 3.20m )

Enter via door from kitchen or sliding door from the living room. Window to rear aspect.

## **Living Room**

17' 11" x 11' 11" ( 5.46m x 3.63m )

Enter via door from hallway or sliding door from dining room. Double window to rear aspect and single window to side aspect. Two wall mounted radiators. Sliding door offering access to conservatory.