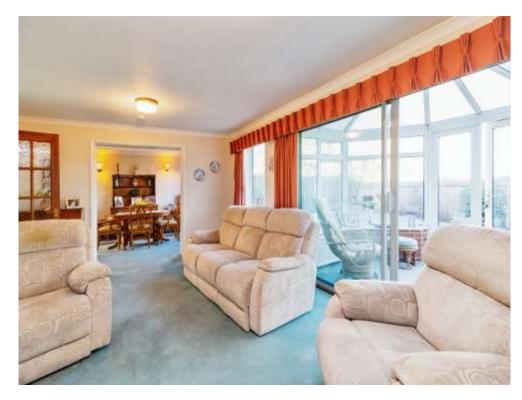

## **Living Room**

17' 11" x 11' 11" ( 5.46m x 3.63m )

Enter via door from hallway or sliding door from dining room. Double window to rear aspect and single window to side aspect. Two wall mounted radiators. Sliding door offering access to conservatory.

## Conservatory

11' x 7' 11" ( 3.35m x 2.41m )

Wall mounted radiator. Patio door offering access to garden.