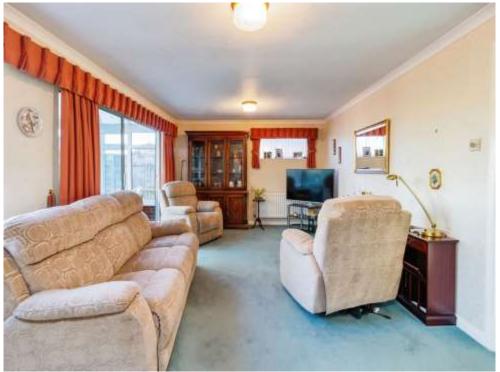

## **Living Room**

17' 11" x 11' 11" ( 5.46m x 3.63m )

Enter via door from hallway or sliding door from dining room. Double window to rear aspect and single window to side aspect. Two wall mounted radiators. Sliding door offering access to conservatory.