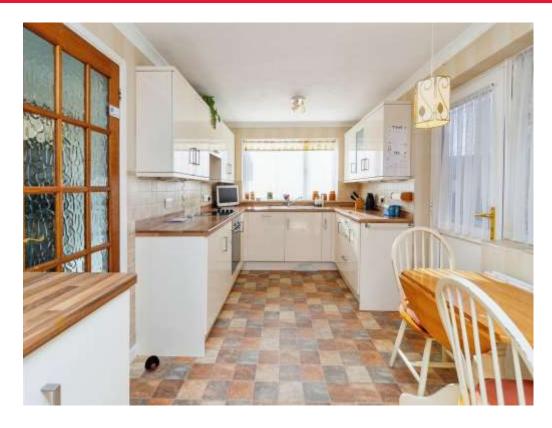

### Kitchen

14' 10" x 8' 8" ( 4.52m x 2.64m )

Window to front aspect. Door to side alley offering access to front and back. Integrated appliances, four ring electric hob.