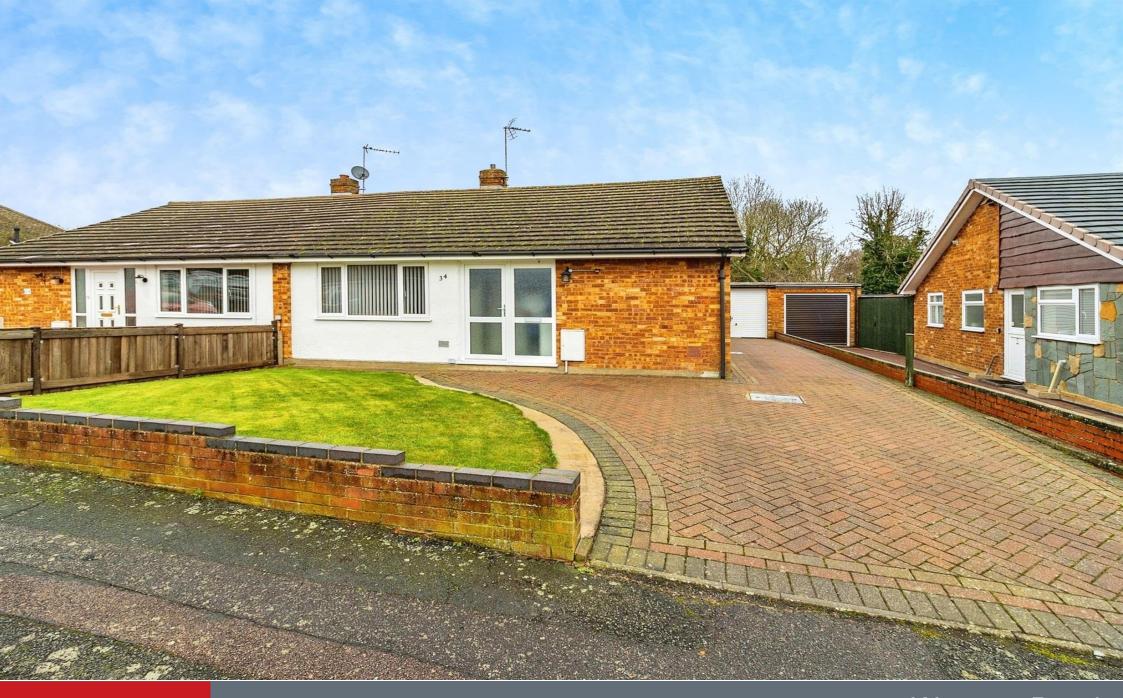

# **Property Description**

Located in a quiet cul-de-sac within the highly sought after village location of 'Newton Longville' is this immaculately presented three bedroom semi-detached bungalow.

This property is situated on a generous plot, and offers driveway parking for 3-4 cars along with a single garage.

Accommodation comprises in brief, entrance hall, kitchen, living room, three bedrooms and a family bathroom.

Outside the property consists of a front garden and driveway for 3-4 cars, a generous rear garden and a single garage with workshop space to the rear.