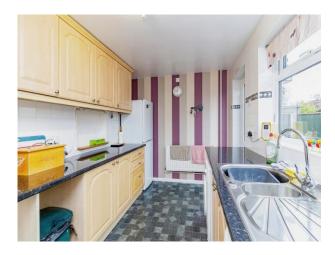

## Kitchen

14' 3" x 7' 10" ( 4.34m x 2.39m )

Enter from entrance hall. Vinyl flooring. Gas boiler which is less than 2 years old. Space for washing machine, dishwasher, cooker and fridge freezer. Serving hatch to the lounge. Double glazed window to side aspect. Door to side to access the driveway.