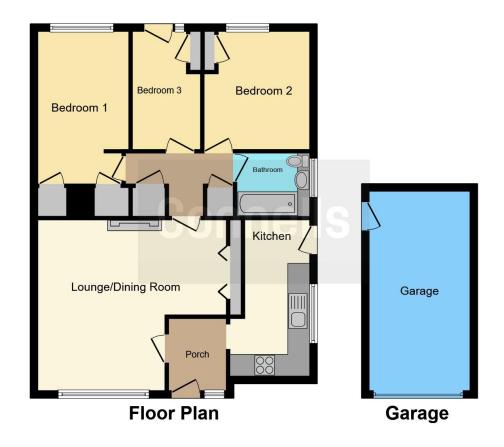

Accommodation comprises in brief, entrance hall, kitchen, living room, three bedrooms and a family bathroom.

Outside the property consists of a front garden and driveway for 3-4 cars, a generous rear garden and a single garage with workshop space to the rear.

#### **Bathroom**

Vinyl flooring. Bath with shower, wc and wash-hand basin. Wall mounted gas radiator. Double glazed frosted window to side aspect.

This floorplan is for illustrative purposes only and is not drawn to scale. Measurements, floor-areas, openings and orientations are approximate. They should not be relied upon for any purpose and do not form any part of an agreement. No liability is taken for any error or mis-statement. All parties must rely on their own inspections.