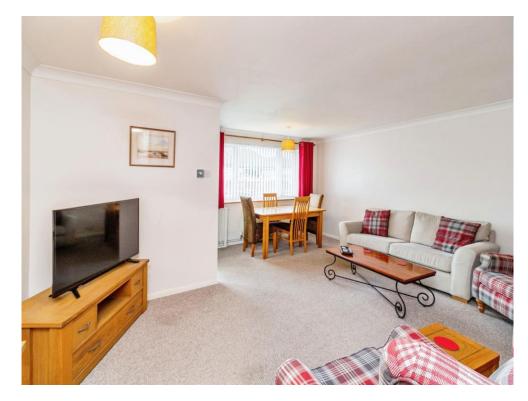

# **Living Room**

17' 4" Maximum x 15' 9" Maximum ( 5.28m Maximum x 4.80m Maximum )

Enter from entrance hall. Carpeted flooring. Wall mounted gas radiator. Double glazed window to front aspect.