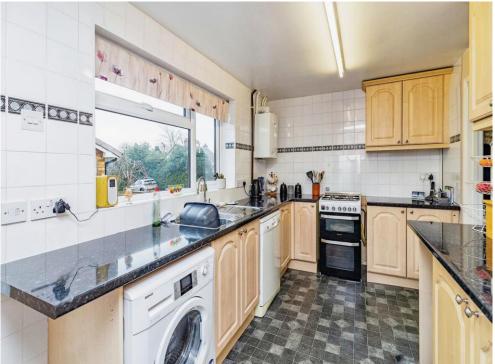

## Kitchen

14' 3" x 7' 10" ( 4.34m x 2.39m )

Enter from entrance hall. Vinyl flooring. Gas boiler which is less than 2 years old. Space for washing machine, dishwasher, cooker and fridge freezer. Serving hatch to the lounge. Double glazed window to side aspect. Door to side to access the driveway.