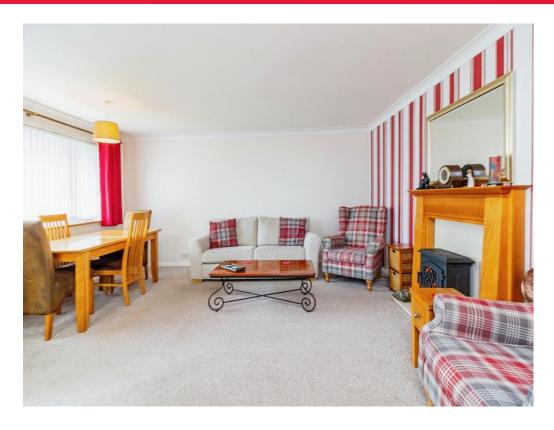

# **Living Room**

17' 4" Maximum x 15' 9" Maximum ( 5.28m Maximum x 4.80m Maximum )

Enter from entrance hall. Carpeted flooring. Wall mounted gas radiator. Double glazed window to front aspect.