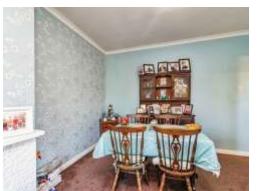

### **Entrance Hall**

Wooden Flooring. Wall mounted gas radiator. Loft hatch. Two storage cupboard.

Lounge/diner

22' 11" x 14' 9" Maximum ( 6.99m x 4.50m Maximum )

Enter from entrance hall. Carpeted flooring. Gas fireplace. Window to side aspect. Three wall mounted gas radiators. Glass sliding patio door to access garden.