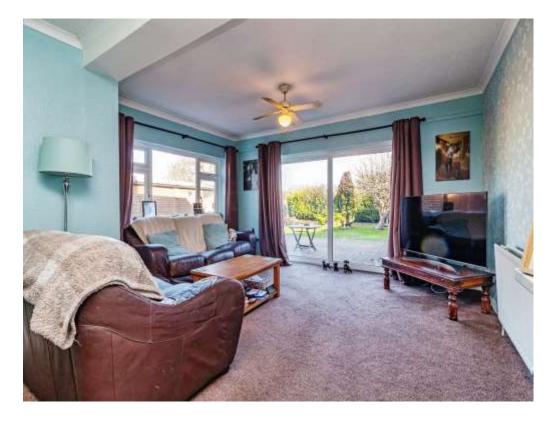

### **Entrance Hall**

Wooden Flooring. Wall mounted gas radiator. Loft hatch. Two storage cupboard.

Lounge/diner

22' 11" x 14' 9" Maximum ( 6.99m x 4.50m Maximum )

Enter from entrance hall. Carpeted flooring. Gas fireplace. Window to side aspect. Three wall mounted gas radiators. Glass sliding patio door to access garden.