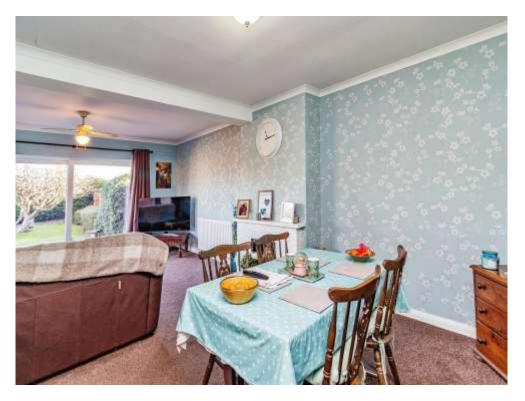

### **Entrance Hall**

Wooden Flooring. Wall mounted gas radiator. Loft hatch. Two storage cupboard.

Lounge/diner

22' 11" x 14' 9" Maximum ( 6.99m x 4.50m Maximum )

Enter from entrance hall. Carpeted flooring. Gas fireplace. Window to side aspect. Three wall mounted gas radiators. Glass sliding patio door to access garden.