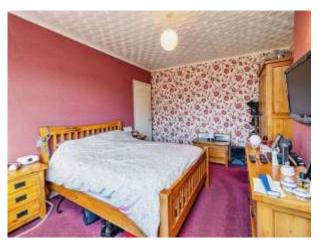

#### **Bedroom One**

15' 6" x 11' 11" ( 4.72m x 3.63m )

Enter from entrance hall. Carpeted flooring. Wall mounted gas radiator. Double glazed window to front aspect.