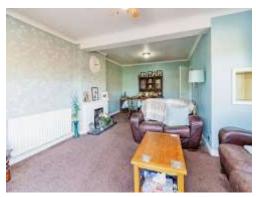

### **Entrance Hall**

Wooden Flooring. Wall mounted gas radiator. Loft hatch. Two storage cupboard.

Lounge/diner

22' 11" x 14' 9" Maximum ( 6.99m x 4.50m Maximum )

Enter from entrance hall. Carpeted flooring. Gas fireplace. Window to side aspect. Three wall mounted gas radiators. Glass sliding patio door to access garden.