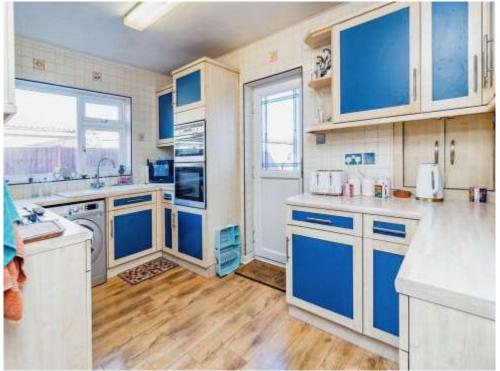

## Kitchen

13' 4" x 8' 2" Plus door recess (  $4.06\mbox{m}$  x  $2.49\mbox{m}$  Plus door recess )

Enter from entrance hall. Wooden flooring. Space for fridge freezer and washing machine or dishwasher. Integrated oven and grill. Four ring gas hob. Double glazed window to side aspect. Door to rear to access the garden.