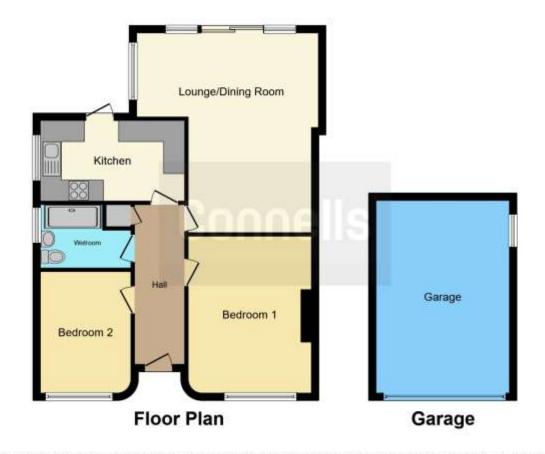

With this properties location comes easy access to local amenities such as shops and is also within close proximity of potential transport links such as the train station and bus routes.

Accommodation comprises in brief, entrance hall, lounge/diner, kitchen, two bedrooms and a wet room.

Outside there is driveway parking for numerous cars, a garage as well as well-proportioned front and rear gardens.

### **Entrance Hall**

Wooden Flooring. Wall mounted gas radiator. Loft hatch. Two storage cupboard.

Lounge/diner

22' 11" x 14' 9" Maximum ( 6.99m x 4.50m Maximum )

Enter from entrance hall. Carpeted flooring. Gas fireplace. Window to side aspect. Three wall mounted gas radiators. Glass sliding patio door to access garden.

## Kitchen

13' 4" x 8' 2" Plus door recess (  $4.06\mbox{m}$  x  $2.49\mbox{m}$  Plus door recess )

Enter from entrance hall. Wooden flooring. Space for fridge freezer and washing machine or dishwasher. Integrated oven and grill. Four ring gas hob. Double glazed window to side aspect. Door to rear to access the garden.

#### **Bedroom One**

15' 6" x 11' 11" ( 4.72m x 3.63m )

Enter from entrance hall. Carpeted flooring. Wall mounted gas radiator. Double glazed window to front aspect.

## **Bedroom Two**

11' 9" x 8' 11" ( 3.58m x 2.72m )

Enter from entrance hall. Carpeted flooring. Wall mounted gas radiator. Double glazed window to front aspect.

### Wet room

Enter from entrance hall. Vinyl flooring. Frosted window to side aspect. Wall mounted gas radiator. Shower, WC, wash-hand basin.

To view this property please contact Connells on

T 01908 375 241 E bletchley@connells.co.uk