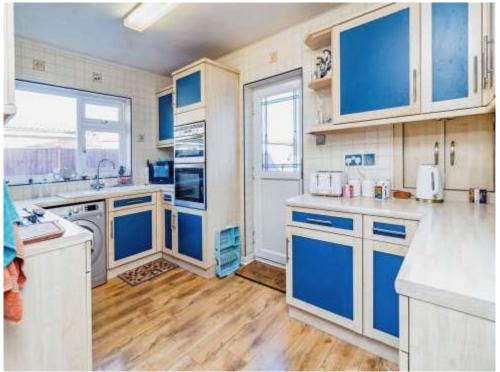

#### Kitchen

13' 4" x 8' 2" Plus door recess (  $4.06m\ x$   $2.49m\ Plus\ door\ recess$  )

Enter from entrance hall. Wooden flooring. Space for fridge freezer and washing machine or dishwasher. Integrated oven and grill. Four ring gas hob. Double glazed window to side aspect. Door to rear to access the garden.