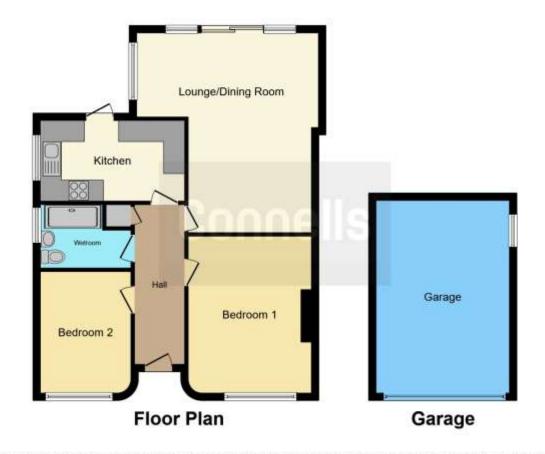

Accommodation comprises in brief, entrance hall, lounge/diner, kitchen, two bedrooms and a wetroom.

Outside there is driveway parking for numerous cars, a garage as well as wellproportioned front and rear gardens.

## **Entrance Hall**

Wooden Flooring. Wall mounted gas radiator. Loft hatch. Two storage cupboard.

# Lounge/diner

22' 11" x 14' 9" Maximum ( 6.99m x 4.50m Maximum )

Enter from entrance hall. Carpeted flooring. Gas fireplace. Window to side aspect. Three wall mounted gas radiators. Glass sliding patio door to access garden.

#### Kitchen

13' 4" x 8' 2" Plus door recess (  $4.06m\ x$   $2.49m\ Plus\ door\ recess$  )

Enter from entrance hall. Wooden flooring. Space for fridge freezer and washing machine or dishwasher. Integrated oven and grill. Four ring gas hob. Double glazed window to side aspect. Door to rear to access the garden.

## **Bedroom One**

15' 6" x 11' 11" ( 4.72m x 3.63m )

Enter from entrance hall. Carpeted flooring. Wall mounted gas radiator. Double glazed window to front aspect.

### **Bedroom Two**

11' 9" x 8' 11" ( 3.58m x 2.72m )

Enter from entrance hall. Carpeted flooring. Wall mounted gas radiator. Double glazed window to front aspect.

# Wet room

Enter from entrance hall. Vinyl flooring. Frosted window to side aspect. Wall mounted gas radiator. Shower, WC, wash-hand basin.

To view this property please contact Connells on

T 01908 375 241 E bletchley@connells.co.uk