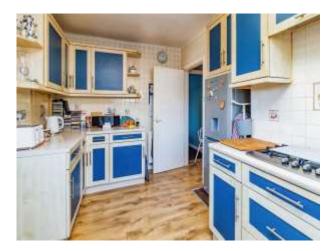

#### Kitchen

13' 4" x 8' 2" Plus door recess (  $4.06m\ x$   $2.49m\ Plus\ door\ recess$  )

Enter from entrance hall. Wooden flooring. Space for fridge freezer and washing machine or dishwasher. Integrated oven and grill. Four ring gas hob. Double glazed window to side aspect. Door to rear to access the garden.