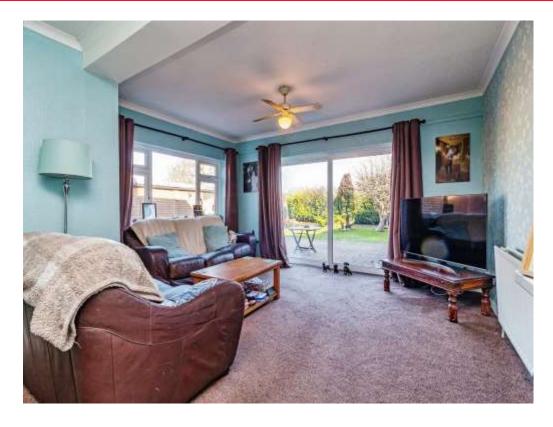

# Lounge/diner

22' 11" x 14' 9" Maximum ( 6.99m x 4.50m Maximum )

Enter from entrance hall. Carpeted flooring. Gas fireplace. Window to side aspect. Three wall mounted gas radiators. Glass sliding patio door to access garden.