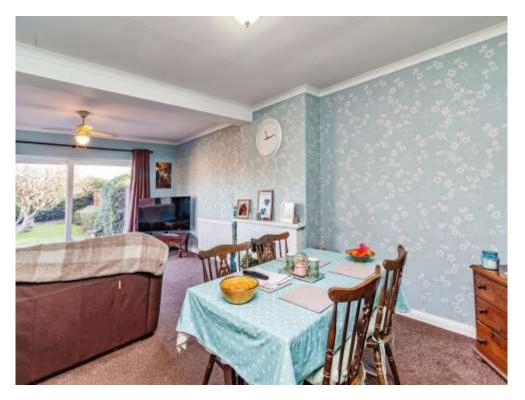

# Lounge/diner

22' 11" x 14' 9" Maximum ( 6.99m x 4.50m Maximum )

Enter from entrance hall. Carpeted flooring. Gas fireplace. Window to side aspect. Three wall mounted gas radiators. Glass sliding patio door to access garden.