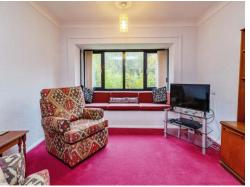

#### Living Room

14' 7" x 12' 9" Maximum ( 4.45m x 3.89m Maximum )

Enter via wooden door from entrance hall. Carpeted flooring. Wall mounted storage heaters. Window to rear overlooking canal accompanied by a window bench.