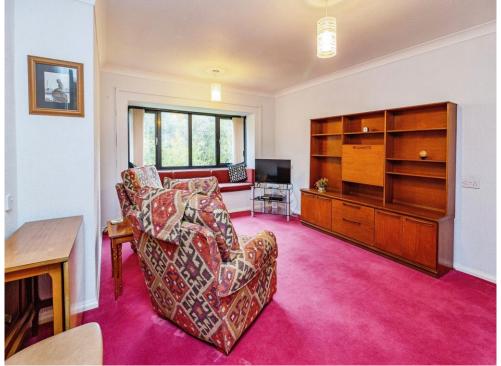

#### Living Room

14' 7" x 12' 9" Maximum ( 4.45m x 3.89m Maximum )

Enter via wooden door from entrance hall. Carpeted flooring. Wall mounted storage heaters. Window to rear overlooking canal accompanied by a window bench.