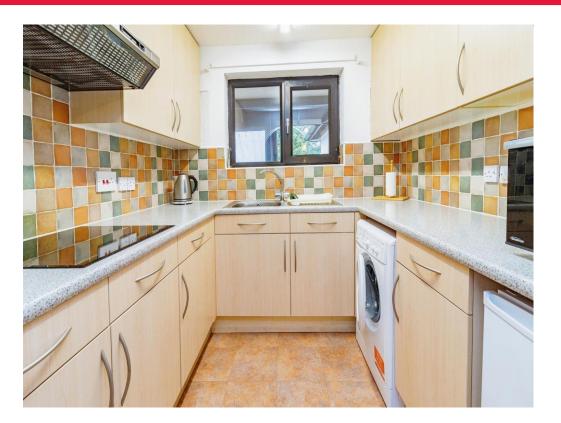

#### **Kitchen**

7' 6" x 7' 5" ( 2.29m x 2.26m )

Enter via archway from living room. Vinyl flooring. Window to front aspect. Four ring electric hob. Space for washing machine and fridge.