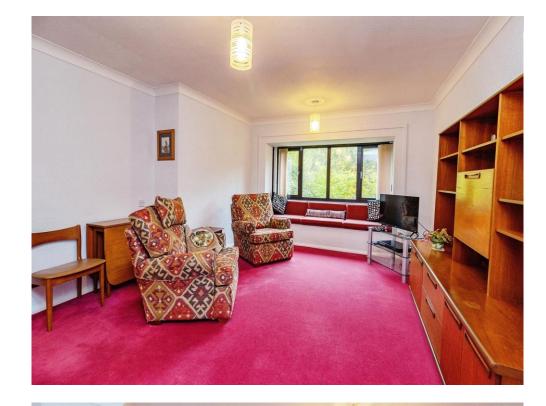

#### Living Room

14' 7" x 12' 9" Maximum ( 4.45m x 3.89m Maximum )

Enter via wooden door from entrance hall. Carpeted flooring. Wall mounted storage heaters. Window to rear overlooking canal accompanied by a window bench.