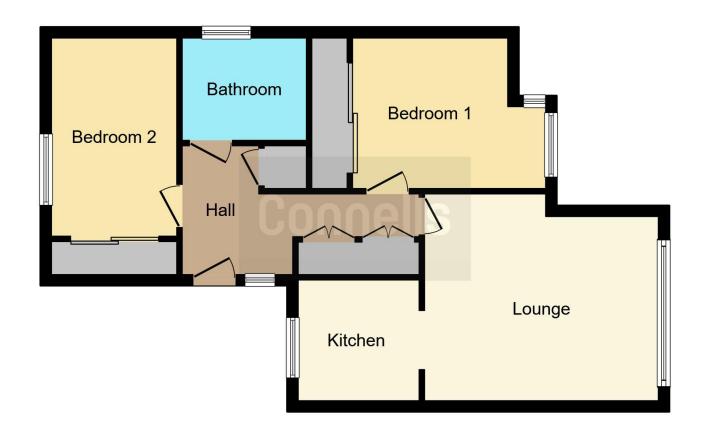

Accommodation comprises in brief, entrance hall with three storage cupboards, open plan living room and kitchen, two large bedrooms and a bathroom.

The Mount also offers numerous communal facilities such as car parking, communal gardens and the communal lounge which offers the opportunity for residents to socialise, and a guest bedroom for any potential visitors.

#### **Entrance Hall**

Enter via front door with frosted glass. Carpeted flooring. Wall mounted storage heater. Two large storage cupboards and an additional airing cupboard.

#### Living Room

14' 7" x 12' 9" Maximum ( 4.45m x 3.89m Maximum )

Enter via wooden door from entrance hall. Carpeted flooring. Wall mounted storage heaters. Window to rear overlooking canal accompanied by a window bench.

#### **Kitchen**

7' 6" x 7' 5" ( 2.29m x 2.26m )

Enter via archway from living room. Vinyl flooring. Window to front aspect. Four ring electric hob. Space for washing machine and fridge.

#### **Bedroom One**

11' 9" To wardrobe x 9' 2" ( 3.58m To wardrobe x 2.79m )

Enter from entrance hall. Carpeted flooring. Wall mounted storage heater. Large, fitted wardrobe. Double glazed window to rear aspect overlooking the canal accompanied by a bench.

#### **Bedroom Two**

12' 3" To wardrobe x 7' 8" ( 3.73m To wardrobe x 2.34m )

Enter via wooden door from entrance hall. Carpeted flooring. Wall mounted storage heater. Fitted wardrobe. Window to front aspect.

#### Bathroom

Enter from entrance hall. Vinyl flooring. Double glazed frosted window to side aspect. Low bath with electric shower. WC and Wash hand basin.

#### This floorplan is for illustrative purposes only and is not drawn to scale. Measurements, floor-areas, openings and orientations are approximate. They should not be relied upon for any purpose and do not form any part of an agreement. No liability is taken for any error or mis-statement. All parties must rely on their own inspections.