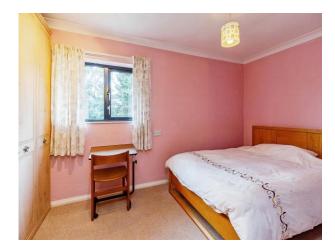

#### **Bedroom One**

11' 9" To wardrobe x 9' 2" ( 3.58m To wardrobe x 2.79m )

Enter from entrance hall. Carpeted flooring. Wall mounted storage heater. Large, fitted wardrobe. Double glazed window to rear aspect overlooking the canal accompanied by a bench.

#### **Bedroom Two**

12' 3" To wardrobe x 7' 8" ( 3.73m To wardrobe x 2.34m )

Enter via wooden door from entrance hall. Carpeted flooring. Wall mounted storage heater. Fitted wardrobe. Window to front aspect.