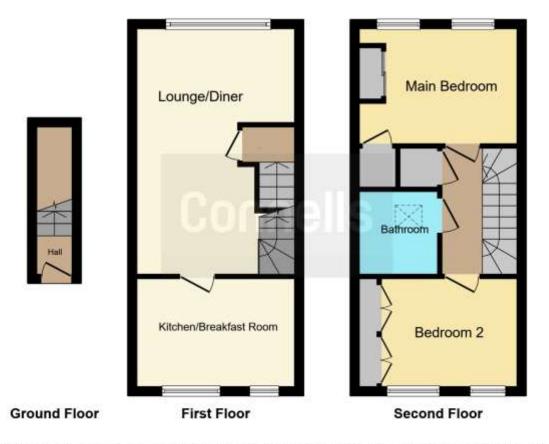

This property is also within easy access to local transport links, namely the train station, bus station and the A5 and M1 road links.

Accommodation comprises in brief, entrance hall, lounge, kitchen, first floor landing, two double bedrooms and a family bathroom.

### **Entrance Hall**

Stairs from main lobby. Carpet floor.

## Lounge

18' 4" x 11' 11" ( 5.59m x 3.63m )

Laminate Flooring. Two storage heaters. Double glazed window to rear. Stairs to top floor.

#### Kitchen

11' 11" x 8' 8" ( 3.63m x 2.64m )

Enter from lounge. Vinyl flooring. Window to front aspect. Space for washing machine, cooker and for fridge freezer.

# Landing

Rise from lounge. Carpet flooring. Storage cupboard.

### **Bedroom One**

11' 11" x 8' 8" ( 3.63m x 2.64m )

Enter from landing. Laminate flooring. Built in wardrove. Two double glazed windows to rear aspect.

#### **Bedroom Two**

10' 3" x 7' 11" ( 3.12m x 2.41m )

Enter from landing. Laminate flooring. Integrated wardrobe. Double glazed window to front aspect.

### **Bathroom**

Enter from landing. Vinyl flooring. Skylight window. Bath with shower attached. WC and Wash hand basin.

To view this property please contact Connells on