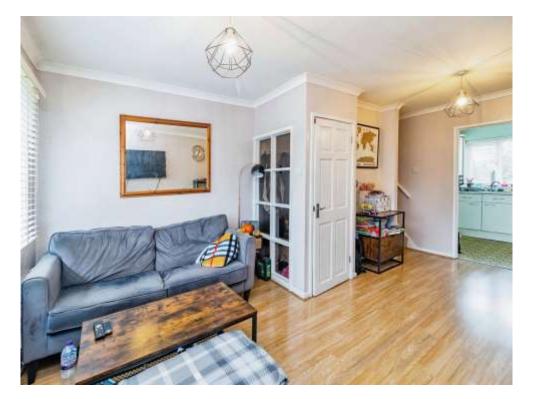

## Lounge

18' 4" x 11' 11" ( 5.59m x 3.63m )

Laminate Flooring. Two storage heaters. Double glazed window to rear. Stairs to top floor.