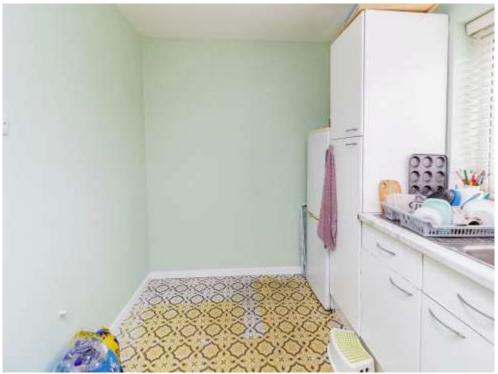

#### Kitchen

11' 11" x 8' 8" ( 3.63m x 2.64m )

Enter from lounge. Vinyl flooring. Window to front aspect. Space for washing machine, cooker and for fridge freezer.