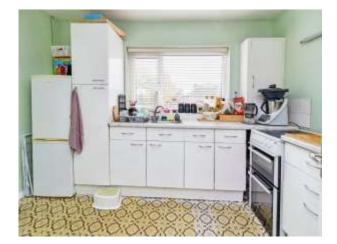

#### Kitchen

11' 11" x 8' 8" ( 3.63m x 2.64m )

Enter from lounge. Vinyl flooring. Window to front aspect. Space for washing machine, cooker and for fridge freezer.