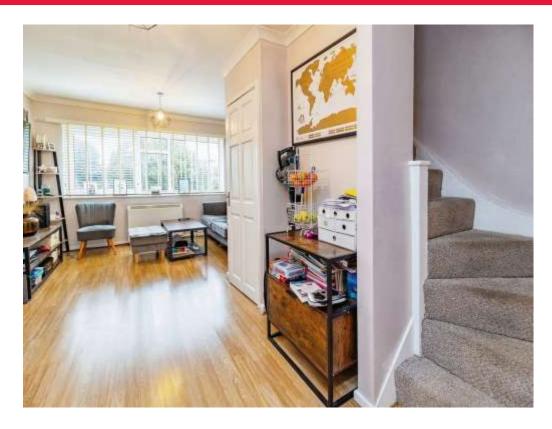

### **Entrance Hall**

Stairs from main lobby. Carpet floor.

## Lounge

18' 4" x 11' 11" ( 5.59m x 3.63m )

Laminate Flooring. Two storage heaters. Double glazed window to rear. Stairs to top floor.