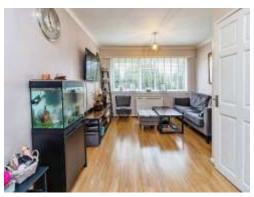

## Lounge

18' 4" x 11' 11" ( 5.59m x 3.63m )

Laminate Flooring. Two storage heaters. Double glazed window to rear. Stairs to top floor.