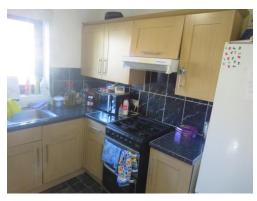

#### Kitchen

8' 10" x 8' 2" ( 2.69m x 2.49m )
Double Glazed windows to Side
Eye and Base Units
Stainless steel sink
Work surfaces
Space for Dishwasher
Washing machine
Fridge/ Freezer
Radiator x1

To view this property please contact Connells on