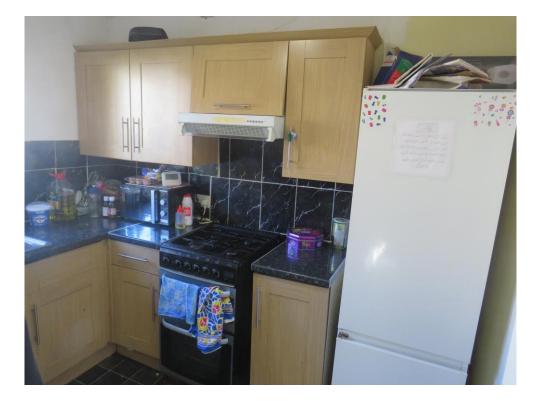

#### Kitchen

8' 10" x 8' 2" ( 2.69m x 2.49m )
Double Glazed windows to Side
Eye and Base Units
Stainless steel sink
Work surfaces
Space for Dishwasher
Washing machine
Fridge/ Freezer
Radiator x1

To view this property please contact Connells on