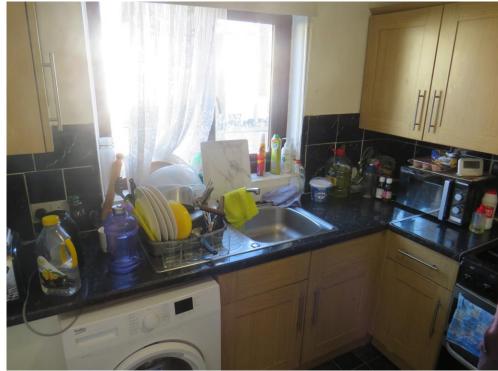

#### Kitchen

8' 10" x 8' 2" ( 2.69m x 2.49m )
Double Glazed windows to Side
Eye and Base Units
Stainless steel sink
Work surfaces
Space for Dishwasher
Washing machine
Fridge/ Freezer
Radiator x1

To view this property please contact Connells on