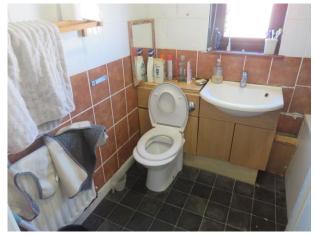

#### Bathroom

Double Glazed windows to side Bath with over shower W/C Wash hand Basin Vanity Radiator x1 Extractor fan