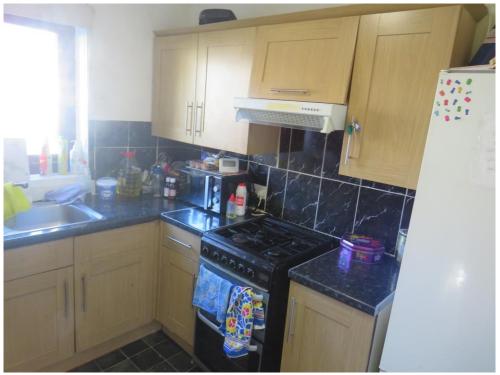

#### Kitchen

8' 10" x 8' 2" ( 2.69m x 2.49m )

Double Glazed windows to Side Eye and Base Units Stainless steel sink Work surfaces Space for Dishwasher Washing machine Fridge/ Freezer Radiator x1

To view this property please contact Connells on