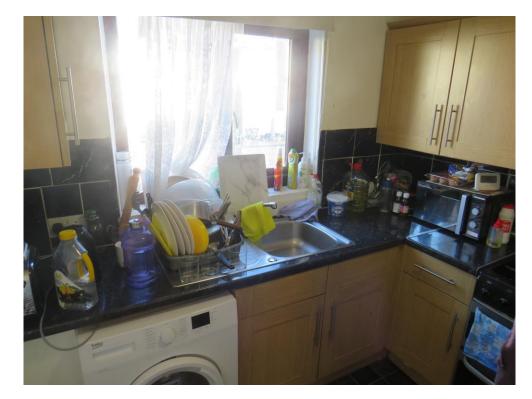

#### Kitchen

8' 10" x 8' 2" ( 2.69m x 2.49m )

Double Glazed windows to Side Eye and Base Units Stainless steel sink Work surfaces Space for Dishwasher Washing machine Fridge/ Freezer Radiator x1

To view this property please contact Connells on