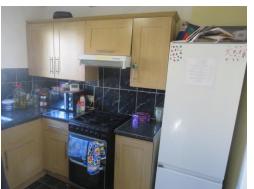

#### Kitchen

8' 10" x 8' 2" ( 2.69m x 2.49m )

Double Glazed windows to Side Eye and Base Units Stainless steel sink Work surfaces Space for Dishwasher Washing machine Fridge/ Freezer Radiator x1

To view this property please contact Connells on