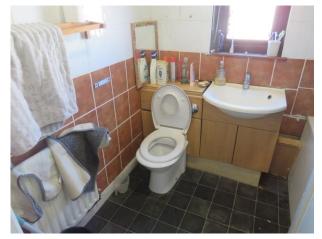

#### **Bathroom**

Double Glazed windows to side Bath with over shower W/C Wash hand Basin Vanity Radiator x1 Extractor fan