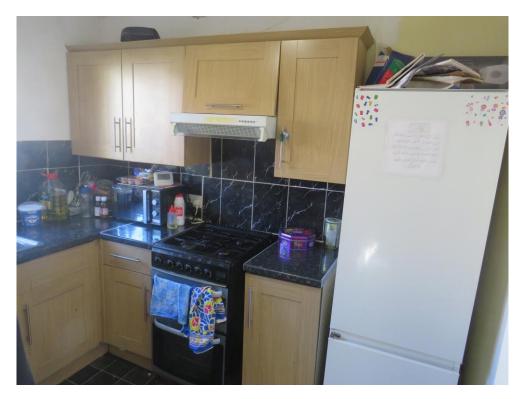

#### Kitchen

8' 10" x 8' 2" ( 2.69m x 2.49m )
Double Glazed windows to Side
Eye and Base Units
Stainless steel sink
Work surfaces
Space for Dishwasher
Washing machine
Fridge/ Freezer
Radiator x1

To view this property please contact Connells on