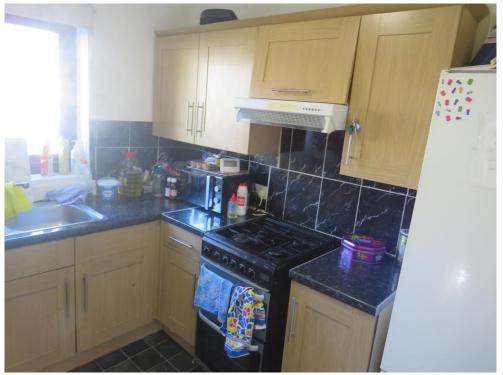

#### Kitchen

8' 10" x 8' 2" ( 2.69m x 2.49m )
Double Glazed windows to Side
Eye and Base Units
Stainless steel sink
Work surfaces
Space for Dishwasher
Washing machine
Fridge/ Freezer
Radiator x1

To view this property please contact Connells on