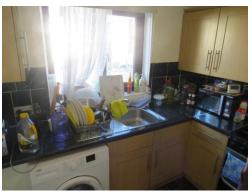

#### Kitchen

8' 10" x 8' 2" ( 2.69m x 2.49m )
Double Glazed windows to Side
Eye and Base Units
Stainless steel sink
Work surfaces
Space for Dishwasher
Washing machine
Fridge/ Freezer
Radiator x1

To view this property please contact Connells on