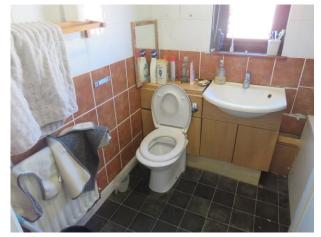

#### **Bathroom**

Double Glazed windows to side Bath with over shower W/C Wash hand Basin Vanity Radiator x1 Extractor fan