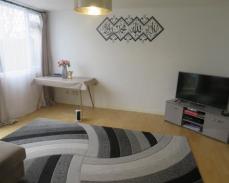

Lounge / Diner 14' 11" x 13' 11" ( 4.55m x 4.24m )

Double Glazed window and door to rear Radiator x1 T/V and Telephone point

Bedroom One 17' 4" Max x 8' 7" ( 5.28m Max x 2.62m )

Double Glazed window to front Radiator x1