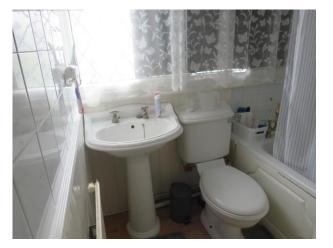

#### Bathroom

Double glazed window to front Bath with mixer tap Shower over bath W/C Wash hand basin Fully Tiled Radiator x1