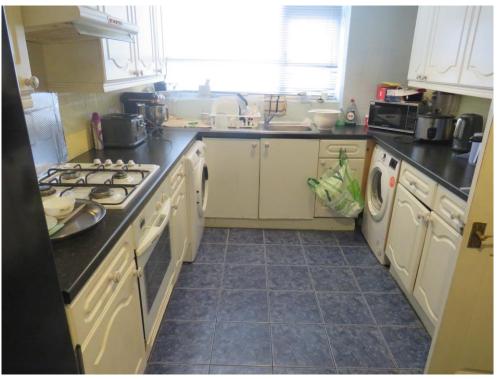

#### **Downstairs W/C**

W/C Wash hand basin Partly tiled

**Kitchen / Diner** 16' 7" x 8' 7" ( 5.05m x 2.62m )

Eye and base units Double Glazed window to front Work Surfaces Stainless steel sink and drainer Built in Gas Hob Electric Oven Radiator x1 Space for washing machine/ fridge freezer