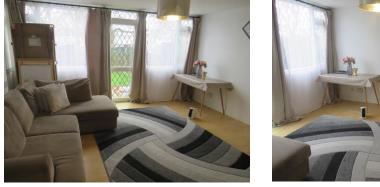

Lounge / Diner 14' 11" x 13' 11" ( 4.55m x 4.24m )

Double Glazed window and door to rear Radiator x1 T/V and Telephone point

Bedroom One 17' 4" Max x 8' 7" ( 5.28m Max x 2.62m )

Double Glazed window to front Radiator x1