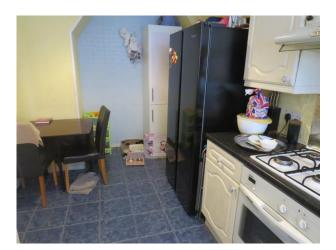

#### **Downstairs W/C**

W/C Wash hand basin Partly tiled

**Kitchen / Diner** 16' 7" x 8' 7" ( 5.05m x 2.62m )

Eye and base units Double Glazed window to front Work Surfaces Stainless steel sink and drainer Built in Gas Hob Electric Oven Radiator x1 Space for washing machine/ fridge freezer