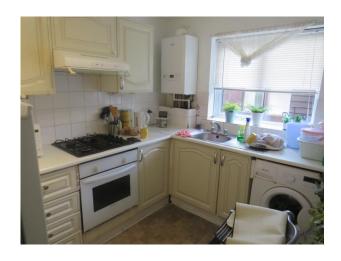

#### Kitchen

9' 5" x 7' 1" ( 2.87m x 2.16m )
Double Glazed window to front
Eye and base units
Work surfaces
Central Heating Bolier
Built in Hob/Oven/ Cooker Hood
Space for washing machine and fridge freezer
Stainless steel sink
Part tiled