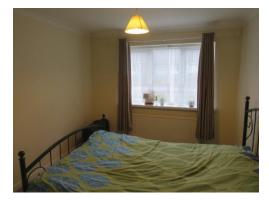

### **Bedroom One**

11' 3" x 9' 4" ( 3.43m x 2.84m ) Double Glazed window to rear Radiator x1