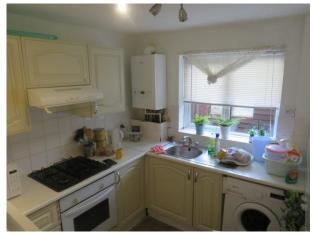

#### Kitchen

9' 5" x 7' 1" ( 2.87m x 2.16m )
Double Glazed window to front
Eye and base units
Work surfaces
Central Heating Bolier
Built in Hob/Oven/ Cooker Hood
Space for washing machine and fridge freezer
Stainless steel sink
Part tiled