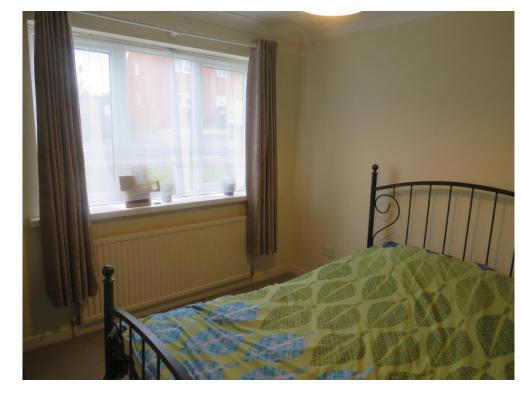

### **Bedroom One**

11' 3" x 9' 4" ( 3.43m x 2.84m ) Double Glazed window to rear Radiator x1