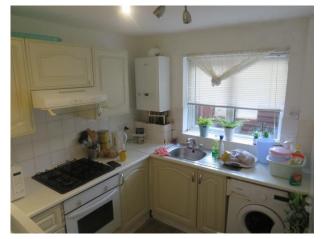

#### Kitchen

9' 5" x 7' 1" ( 2.87m x 2.16m )
Double Glazed window to front
Eye and base units
Work surfaces
Central Heating Bolier
Built in Hob/Oven/ Cooker Hood
Space for washing machine and fridge freezer
Stainless steel sink
Part tiled