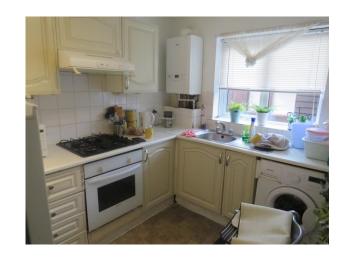

#### Kitchen

9' 5" x 7' 1" ( 2.87m x 2.16m )
Double Glazed window to front
Eye and base units
Work surfaces
Central Heating Bolier
Built in Hob/Oven/ Cooker Hood
Space for washing machine and fridge freezer
Stainless steel sink
Part tiled