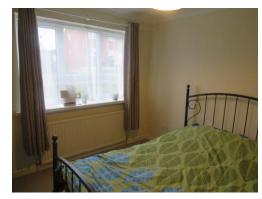

#### **Bedroom One**

11' 3" x 9' 4" ( 3.43m x 2.84m ) Double Glazed window to rear Radiator x1