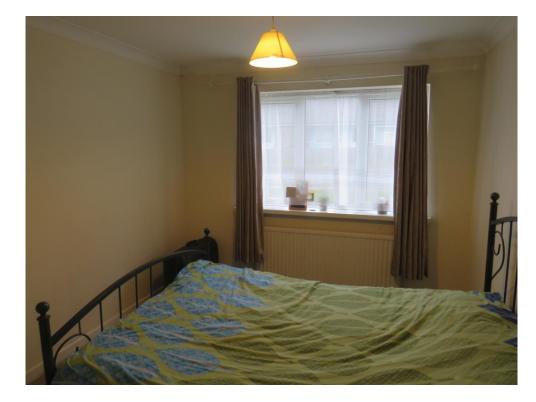

#### **Bedroom One**

11' 3" x 9' 4" ( 3.43m x 2.84m ) Double Glazed window to rear Radiator x1