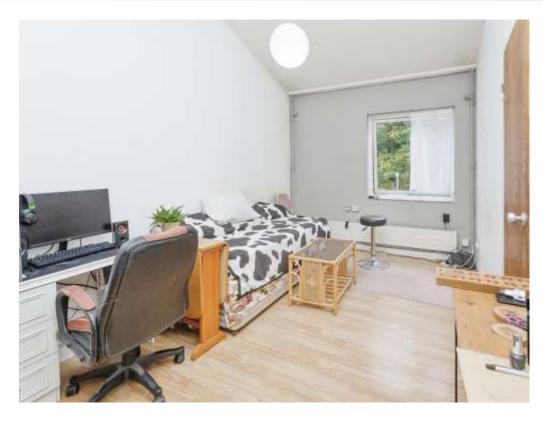

### Lounge

15' 8" x 9' 9" ( 4.78m x 2.97m )

#### **Bedroom**

9' 7" x 6' 8" ( 2.92m x 2.03m )