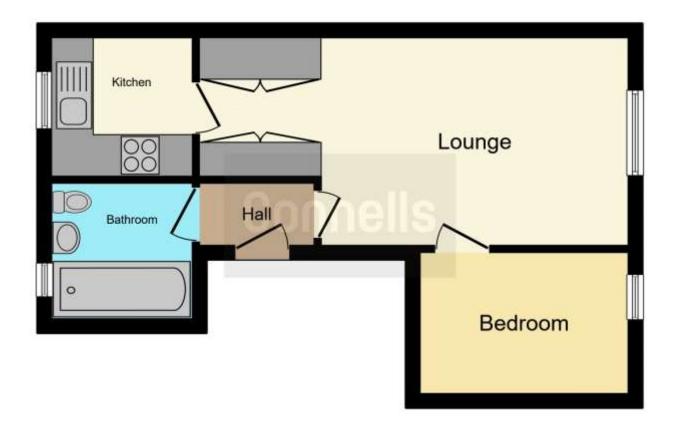

Accommodation comprises in brief, entrance hall, lounge, kitchen, bedroom and bathroom.

#### Bathroom

This floorplan is for illustrative purposes only and is not drawn to scale. Measurements, floor-areas, openings and orientations are approximate. They should not be relied upon for any purpose and do not form any part of an agreement. No liability is taken for any error or mis-statement. All parties must rely on their own inspections.