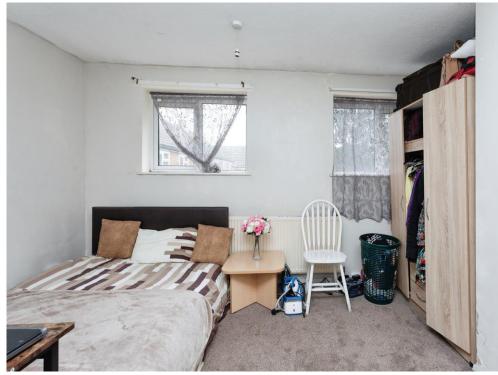

### **Bedroom One**

12' 1" x 11' 8" (3.68m x 3.56m)

# Bedroom Two

11' 8" x 9' 1" (3.56m x 2.77m)