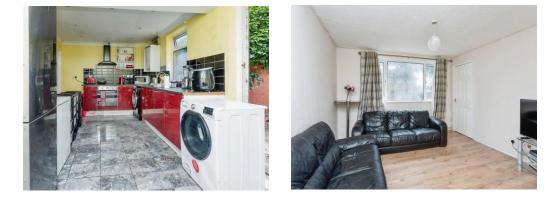

#### Kitchen/diner

17' 9" x 9' (5.41m x 2.74m)

**First Floor Landing** 

Living Room

11' 7" x 11' 5" (3.53m x 3.48m)