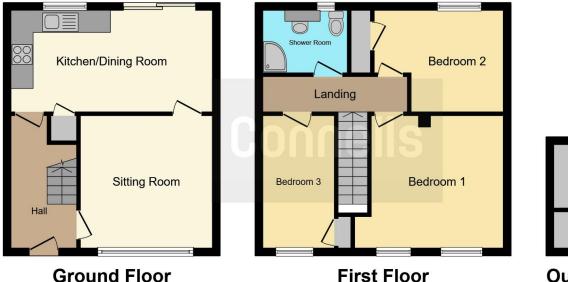

Accommodation comprises in brief, entrance hall, living room, kitchen/diner, first floor landing, three bedrooms and a family bathroom.

Outside the property boasts a low maintenance rear garden.

**Entrance Hall** 

Living Room

11' 7" x 11' 5" (3.53m x 3.48m)

#### Kitchen/diner

17' 9" x 9' (5.41m x 2.74m)

**First Floor Landing** 

### **Bedroom One**

12' 1" x 11' 8" (3.68m x 3.56m)

# Bedroom Two

11' 8" x 9' 1" (3.56m x 2.77m)

# **Bedroom Three**

12' 1" x 6' 3" (3.68m x 1.91m)

Shower Room

Store

This floorplan is for illustrative purposes only and is not drawn to scale. Measurements, floor-areas, openings and orientations are approximate. They should not be relied upon for any purpose and do not form any part of an agreement. No liability is taken for any error or mis-statement. All parties must rely on their own inspections.