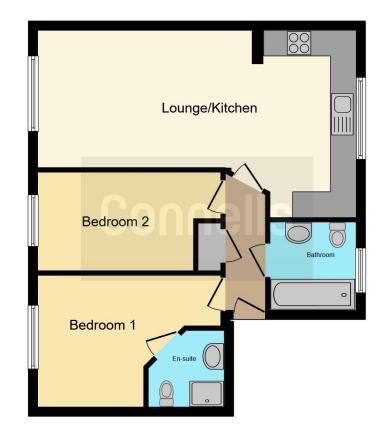

### **Property Description**

This stunning apartment offers the very best in modern living, benefiting from the open plan living/dining area which provide an ideal space to relax and entertain. Off the hallway you will find two well-proportioned bedrooms with the master bedroom benefitting from the en-suite. This showroom condition apartment is completed with the main bathroom and a useful storage cupboard. This is an ideal opportunity for both first time buyers and investors alike. A parking space is available to the rear of the building, along with ample visitor parking opportunities via a lay-by to the front.

#### **Entrance Hall**

**Lounge/kitchen/diner** 24' 10" x 10' 11" ( 7.57m x 3.33m ) **Master Bedroom** 14' 7" x 10' 2" ( 4.45m x 3.10m ) **Bedroom Two** 14' 7" x 7' 10" ( 4.45m x 2.39m ) Family Bathroom