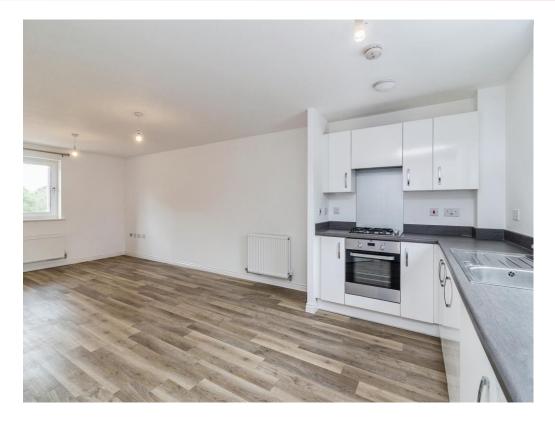

### **Property Description**

This stunning apartment offers the very best in modern living, benefiting from the open plan living/dining area which provide an ideal space to relax and entertain. Off the hallway you will find two well-proportioned bedrooms with the master bedroom benefitting from the en-suite. This showroom condition apartment is completed with the main bathroom and a useful storage cupboard. This is an ideal opportunity for both first time buyers and investors alike. A parking space is available to the rear of the building, along with ample visitor parking opportunities via a lay-by to the front.

#### **Entrance Hall**

**Lounge/kitchen/diner** 24' 10" x 10' 11" ( 7.57m x 3.33m ) **Master Bedroom** 14' 7" x 10' 2" ( 4.45m x 3.10m ) **Bedroom Two** 14' 7" x 7' 10" ( 4.45m x 2.39m ) Family Bathroom