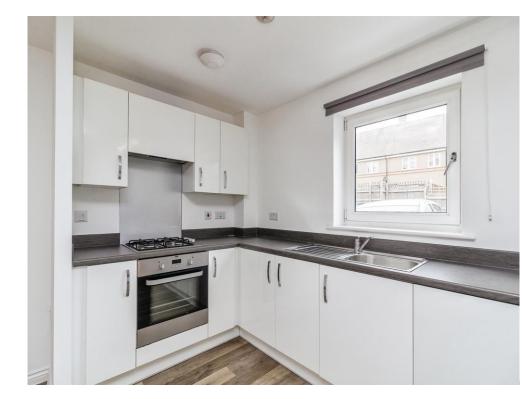

### **Property Description**

This stunning apartment offers the very best in modern living, benefiting from the open plan living/dining area which provide an ideal space to relax and entertain. Off the hallway you will find two well-proportioned bedrooms with the master bedroom benefitting from the en-suite. This showroom condition apartment is completed with the main bathroom and a useful storage cupboard. This is an ideal opportunity for both first time buyers and investors alike. A parking space is available to the rear of the building, along with ample visitor parking opportunities via a lay-by to the front.

#### **Entrance Hall**

**Lounge/kitchen/diner** 24' 10" x 10' 11" ( 7.57m x 3.33m ) **Master Bedroom** 14' 7" x 10' 2" ( 4.45m x 3.10m ) **Bedroom Two** 14' 7" x 7' 10" ( 4.45m x 2.39m ) Family Bathroom