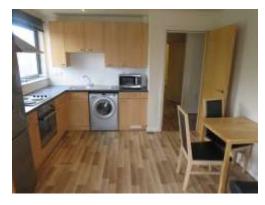

### **Property Description**

Located on the 2nd floor, this one bedroom apartment has a spacious open plan living room/kitchen, a double bedroom which benefits from a built in wardrobe, and a main bathroom.

#### **Entrance Hall**

Kitchen/lounge 18' x 11' 5" ( 5.49m x 3.48m ) Bedroom 15' 7" x 7' 3" ( 4.75m x 2.21m ) Bathroom 8' 2" x 5' 10" ( 2.49m x 1.78m )

This floorplan is for illustrative purposes only and is not drawn to scale. Measurements, floor-areas, openings and orientations are approximate. They should not be relied upon for any purpose and do not form any part of an agreement. No liability is taken for any error or mis-statement. All parties must rely on their own inspections.