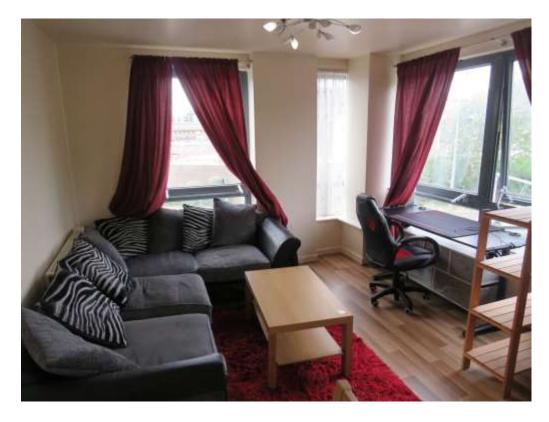

### **Property Description**

Located on the 2nd floor, this one bedroom apartment has a spacious open plan living room/kitchen, a double bedroom which benefits from a built in wardrobe, and a main bathroom.

#### **Entrance Hall**

Kitchen/lounge 18' x 11' 5" ( 5.49m x 3.48m ) Bedroom 15' 7" x 7' 3" ( 4.75m x 2.21m ) Bathroom 8' 2" x 5' 10" ( 2.49m x 1.78m )

This floorplan is for illustrative purposes only and is not drawn to scale. Measurements, floor-areas, openings and orientations are approximate. They should not be relied upon for any purpose and do not form any part of an agreement. No liability is taken for any error or mis-statement. All parties must rely on their own inspections.