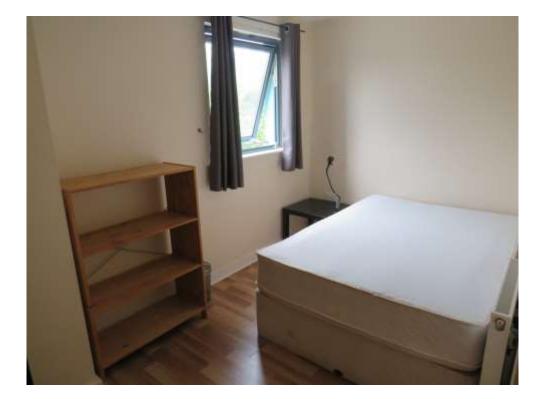

### **Property Description**

Located on the 2nd floor, this one bedroom apartment has a spacious open plan living room/kitchen, a double bedroom which benefits from a built in wardrobe, and a main bathroom.

#### **Entrance Hall**

Kitchen/lounge 18' x 11' 5" ( 5.49m x 3.48m ) Bedroom 15' 7" x 7' 3" ( 4.75m x 2.21m ) Bathroom 8' 2" x 5' 10" ( 2.49m x 1.78m )

This floorplan is for illustrative purposes only and is not drawn to scale. Measurements, floor-areas, openings and orientations are approximate. They should not be relied upon for any purpose and do not form any part of an agreement. No liability is taken for any error or mis-statement. All parties must rely on their own inspections.