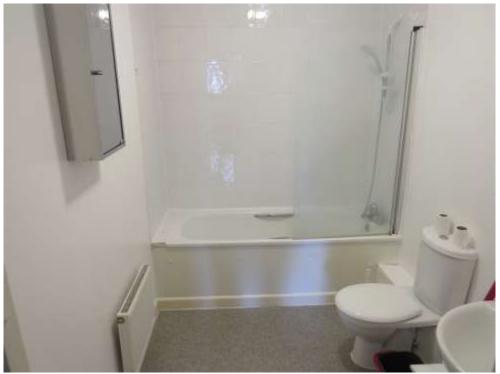

### **Property Description**

Located on the 2nd floor, this one bedroom apartment has a spacious open plan living room/kitchen, a double bedroom which benefits from a built in wardrobe, and a main bathroom.

#### **Entrance Hall**

Kitchen/lounge 18' x 11' 5" ( 5.49m x 3.48m ) Bedroom 15' 7" x 7' 3" ( 4.75m x 2.21m ) Bathroom 8' 2" x 5' 10" ( 2.49m x 1.78m )

This floorplan is for illustrative purposes only and is not drawn to scale. Measurements, floor-areas, openings and orientations are approximate. They should not be relied upon for any purpose and do not form any part of an agreement. No liability is taken for any error or mis-statement. All parties must rely on their own inspections.