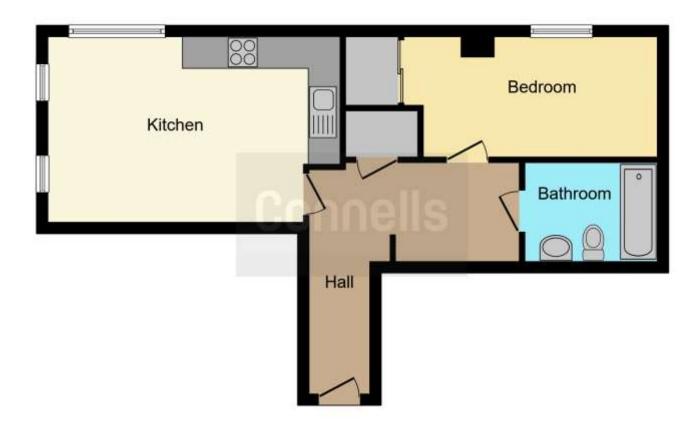

#### **Entrance Hall**

Kitchen/lounge 18' x 11' 5" ( 5.49m x 3.48m ) Bedroom 15' 7" x 7' 3" ( 4.75m x 2.21m ) Bathroom 8' 2" x 5' 10" ( 2.49m x 1.78m )

This floorplan is for illustrative purposes only and is not drawn to scale. Measurements, floor-areas, openings and orientations are approximate. They should not be relied upon for any purpose and do not form any part of an agreement. No liability is taken for any error or mis-statement. All parties must rely on their own inspections.