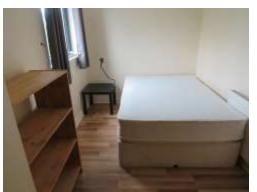

### **Property Description**

Located on the 2nd floor, this one bedroom apartment has a spacious open plan living room/kitchen, a double bedroom which benefits from a built in wardrobe, and a main bathroom.

#### **Entrance Hall**

Kitchen/lounge 18' x 11' 5" ( 5.49m x 3.48m ) Bedroom 15' 7" x 7' 3" ( 4.75m x 2.21m ) Bathroom 8' 2" x 5' 10" ( 2.49m x 1.78m )

This floorplan is for illustrative purposes only and is not drawn to scale. Measurements, floor-areas, openings and orientations are approximate. They should not be relied upon for any purpose and do not form any part of an agreement. No liability is taken for any error or mis-statement. All parties must rely on their own inspections.