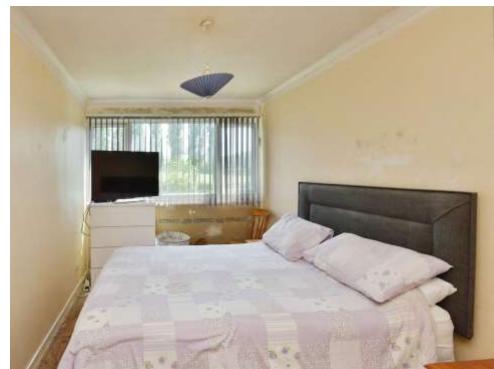

## **Bedroom One**

14' 10" x 8' 6" ( 4.52m x 2.59m )

## **Bedroom Two**

13' 9" x 8' 6" ( 4.19m x 2.59m )