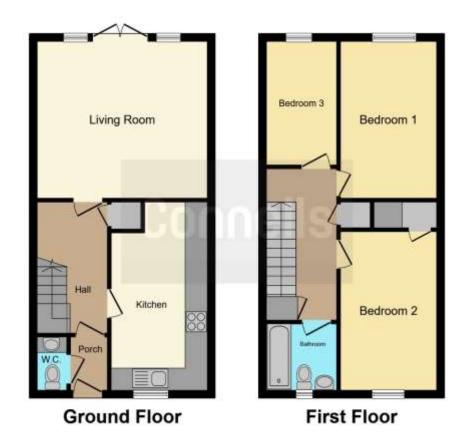

## **Property Description**

This three bedroom mid terraced property is situated in the ever popular "Lakes development" in Bletchley. In brief to comprise of entrance hall, WC, lounge, kitchen, three bedrooms, family bathroom and rear garden. CALL CONNELLS TO VIEW TODAY!!!

## **Entrance Porch**

## Kitchen

16' 8" x 8' 4" ( 5.08m x 2.54m )

## Lounge

14' 11" x 13' 11" ( 4.55m x 4.24m )

Wc

## Cloakroom

## **First Floor Landing**

## **Bedroom One**

14' 10" x 8' 6" ( 4.52m x 2.59m )

## **Bedroom Two**

13' 9" x 8' 6" ( 4.19m x 2.59m )

## **Bedroom Three**

10' 10" x 6' 2" ( 3.30m x 1.88m )

## **Family Bathroom**

Residential Sales & Lettings | Mortgage Services | Conveyancing | Surveyors | Land & New Homes

This floorplan is for illustrative purposes only and is not drawn to scale. Measurements, floor-areas, openings and orientations are approximate. They should not be relied upon for any purpose and do not form any part of an agreement. No liability is taken for any error or mis-statement. All parties must rely on their own inspections.