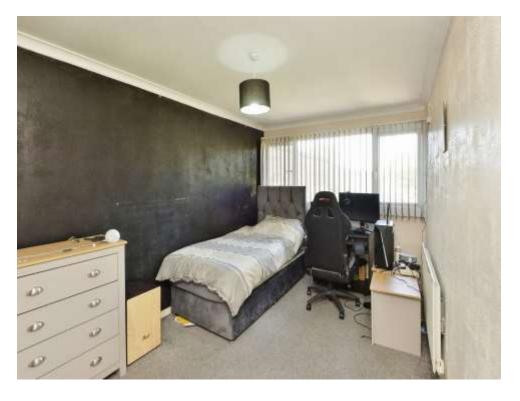

## **Bedroom One**

14' 10" x 8' 6" ( 4.52m x 2.59m )

## **Bedroom Two**

13' 9" x 8' 6" ( 4.19m x 2.59m )

## **Bedroom Three**

10' 10" x 6' 2" ( 3.30m x 1.88m )