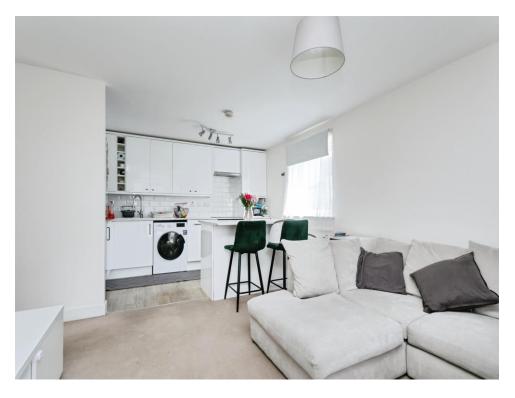

# Kitchen/Living Room

18' 9" x 12' 2" ( 5.71m x 3.71m )

Fitted with base and eye level units with complimentary worktop over. Stainless steel sink with mixer taps. Double glazed window to the side aspect. Integrated oven, hob, and extractor hood; there's also space for additional appliances. Wood-effect flooring. The kitchen shares an open plan space with the sitting room. Full-height double glazed window and double-glazed French doors which lead out to the balcony.