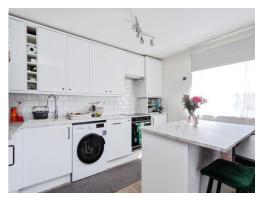

# Kitchen/Living Room

18' 9" x 12' 2" ( 5.71m x 3.71m )

Fitted with base and eye level units with complimentary worktop over. Stainless steel sink with mixer taps. Double glazed window to the side aspect. Integrated oven, hob, and extractor hood; there's also space for additional appliances. Wood-effect flooring. The kitchen shares an open plan space with the sitting room. Full-height double glazed window and double-glazed French doors which lead out to the balcony.