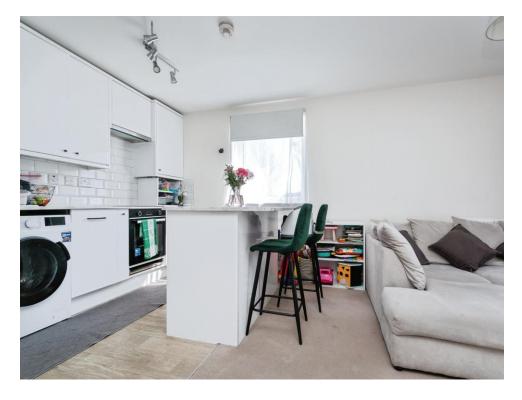

# Kitchen/Living Room

18' 9" x 12' 2" ( 5.71m x 3.71m )

Fitted with base and eye level units with complimentary worktop over. Stainless steel sink with mixer taps. Double glazed window to the side aspect. Integrated oven, hob, and extractor hood; there's also space for additional appliances. Wood-effect flooring. The kitchen shares an open plan space with the sitting room. Full-height double glazed window and double-glazed French doors which lead out to the balcony.