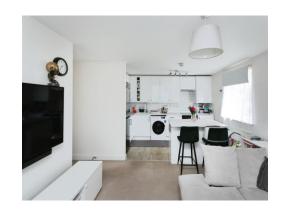

# Kitchen/Living Room

18' 9" x 12' 2" ( 5.71m x 3.71m )

Fitted with base and eye level units with complimentary worktop over. Stainless steel sink with mixer taps. Double glazed window to the side aspect. Integrated oven, hob, and extractor hood; there's also space for additional appliances. Wood-effect flooring. The kitchen shares an open plan space with the sitting room. Full-height double glazed window and double-glazed French doors which lead out to the balcony.