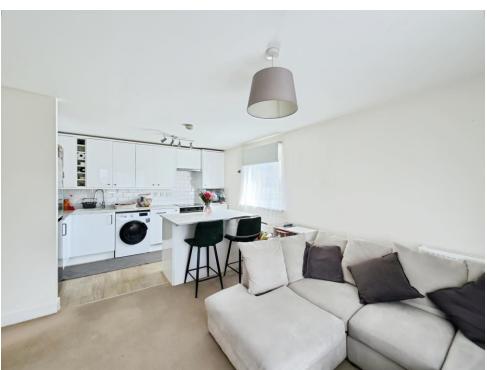

# Kitchen/Living Room

18' 9" x 12' 2" ( 5.71m x 3.71m )

Fitted with base and eye level units with complimentary worktop over. Stainless steel sink with mixer taps. Double glazed window to the side aspect. Integrated oven, hob, and extractor hood; there's also space for additional appliances. Wood-effect flooring. The kitchen shares an open plan space with the sitting room. Full-height double glazed window and double-glazed French doors which lead out to the balcony.