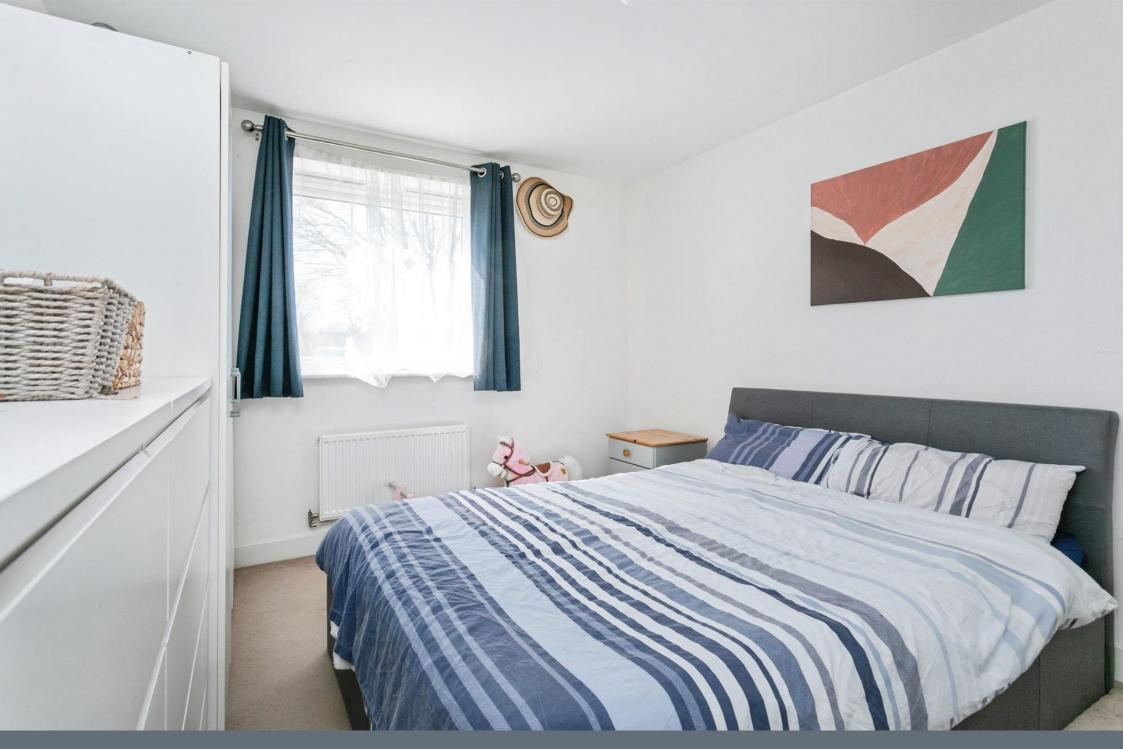

## **Bedroom 1**

12' x 9' 9" ( 3.66m x 2.97m )

Double glazed window to the front aspect.

#### Bedroom 2

11' 3" x 8' 8" ( 3.43m x 2.64m )

Double glazed window to the front aspect.