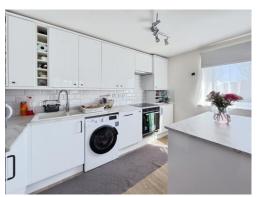

# Kitchen/Living Room

18' 9" x 12' 2" ( 5.71m x 3.71m )

Fitted with base and eye level units with complimentary worktop over. Stainless steel sink with mixer taps. Double glazed window to the side aspect. Integrated oven, hob, and extractor hood; there's also space for additional appliances. Wood-effect flooring. The kitchen shares an open plan space with the sitting room. Full-height double glazed window and double-glazed French doors which lead out to the balcony.