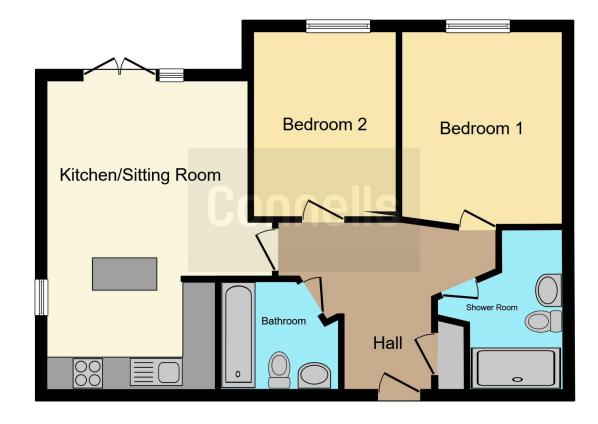

# **Property Description**

Connells are delighted to offer for sale this well-presented two-bedroom ground floor apartment with a balcony in the highly popular area of Wolverton within walking distance to the train station. In brief comprises entrance hall, two bedrooms, kitchen/sitting room, ensuite and bathroom. This property also boasts an allocated parking space behind a gated entrance, and access to a secure bike store.

### **Entrance Hall**

Doors leading to all accommodation. Storage cupboard.

# Kitchen/Living Room

18' 9" x 12' 2" ( 5.71m x 3.71m )

Fitted with base and eye level units with complimentary worktop over. Stainless steel sink with mixer taps. Double glazed window to the side aspect. Integrated oven, hob, and extractor hood; there's also space for additional appliances. Wood-effect flooring. The kitchen shares an open plan space with the sitting room. Full-height double glazed window and double-glazed French doors which lead out to the balcony.

## **Bedroom 1**

12' x 9' 9" ( 3.66m x 2.97m )

Double glazed window to the front aspect.

## **En Suite**

Double shower cubicle. Close coupled w.c., pedestal wash hand basin.

#### Bedroom 2

11' 3" x 8' 8" ( 3.43m x 2.64m )

Double glazed window to the front aspect.

#### Bathroom

Panel bath with shower over and glass shower screen. Close coupled w.c., pedestal wash hand basin. Wood effect flooring.

This floor plan is for illustrative purposes only. It is not drawn to scale. Any measurements, floor areas (including any total floor area), openings and orientation are approximate. No details are guaranteed, they cannot be relied upon for any purpose and they do not form part of any agreement. No liability is taken for any error, omission or misstatement. A party must rely upon its own inspection(s). Powered by www.focalagent.com