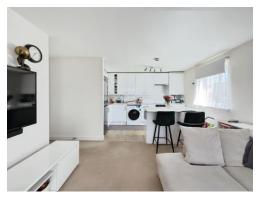

# Kitchen/Living Room

18' 9" x 12' 2" ( 5.71m x 3.71m )

Fitted with base and eye level units with complimentary worktop over. Stainless steel sink with mixer taps. Double glazed window to the side aspect. Integrated oven, hob, and extractor hood; there's also space for additional appliances. Wood-effect flooring. The kitchen shares an open plan space with the sitting room. Full-height double glazed window and double-glazed French doors which lead out to the balcony.