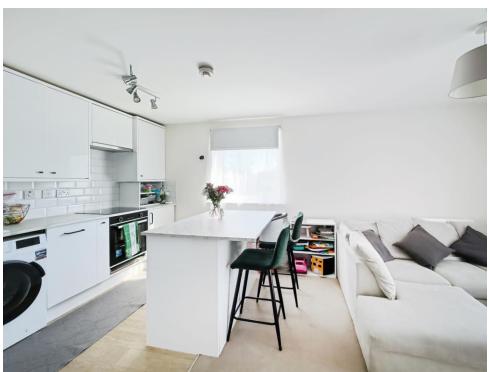

# Kitchen/Living Room

18' 9" x 12' 2" ( 5.71m x 3.71m )

Fitted with base and eye level units with complimentary worktop over. Stainless steel sink with mixer taps. Double glazed window to the side aspect. Integrated oven, hob, and extractor hood; there's also space for additional appliances. Wood-effect flooring. The kitchen shares an open plan space with the sitting room. Full-height double glazed window and double-glazed French doors which lead out to the balcony.