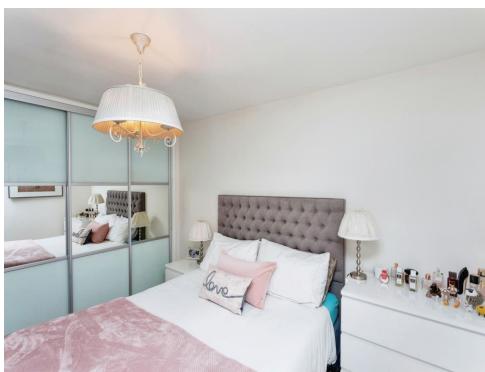

#### **Bedroom 1**

17' 9" into recess x 10' 6" ( 5.41m into recess x 3.20m )

Built-in wardrobes. Radiator. Laminate flooring. Double glazed window to front aspects.

## Bedroom 2

12' 2" into wardrobes x 8' 6" ( 3.71m into wardrobes x 2.59m )

Built-in wardrobe. Storage cupboard. Laminate flooring. Radiator. Double glazed window to front aspect.