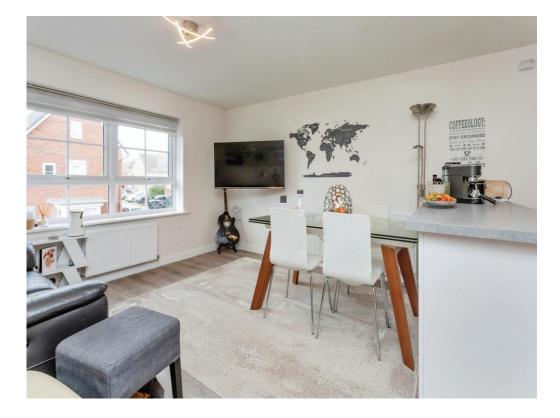

## Kitchen/Lounge

17' 9" x 12' 4" (5.41m x 3.76m)

Fitted kitchen wall and base units with complimentary laminate worktop. Electric oven and induction hob with extractor over. Stainless steel one and a half bowl sink and drainer. Integrated washing machine, dishwasher and fridge/freezer. Radiator. Laminate flooring. Two double glazed sky lights. Double glazed window to front aspect.