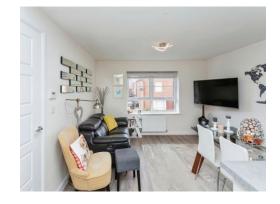

## **Property Description**

\*\*\*FREEHOLD COACH HOUSE WITH ENSUITE SHOWER-ROOM\*\*\* Pleasantly situated in the popular location of Fairfields, this two-bedroom, two bathroom freehold coach-house is offered for sale in great condition throughout through Connells Estate Agents. With benefits including an ensuite shower room, gated off-street parking, courtyard garden and solar panels, this home would make a great first or investment purchase. The front door leads you up the stairs to the first floor. Here, there are two double bedrooms, both with fitted wardrobes and the master with an ensuite shower room. The open plan living area features a fitted kitchen with island and integrated appliances, whilst the lounge is light and airy. The family bathroom is in great condition and features a double-glazed skylight to let in natural light. The skylights in the kitchen, bathroom, landing and ensuite floods the entire coachhouse with natural light, making the property cosy and bright.

## **First Floor Landing**

Radiator. Laminate floor. Double glazed skylights.