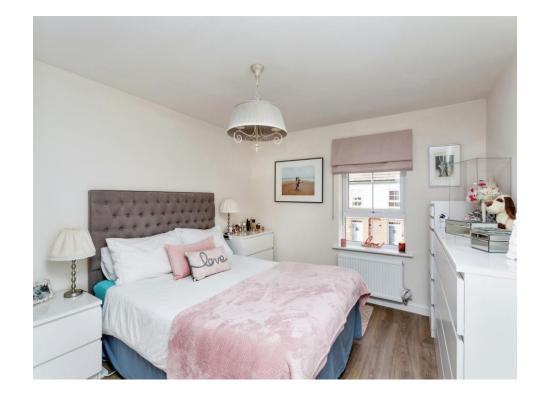

#### **Bedroom 1**

17' 9" into recess x 10' 6" ( 5.41m into recess x 3.20m )

Built-in wardrobes. Radiator. Laminate flooring. Double glazed window to front aspects.

## Bedroom 2

12' 2" into wardrobes x 8' 6" ( 3.71m into wardrobes x 2.59m )

Built-in wardrobe. Storage cupboard. Laminate flooring. Radiator. Double glazed window to front aspect.