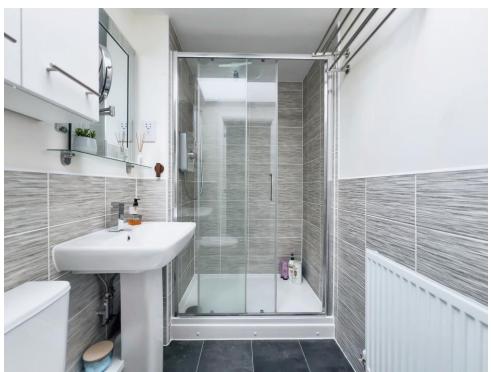

## **Bathroom**

Panel bath with shower over. Close coupled w.c., pedestal wash hand basin. Part tiled. Extractor fan. Radiator. Extractor fan. Tiled floor. Double glazed skylight.