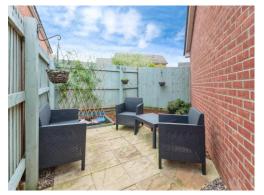

s x 10' 6" ( 5.41m into recess x 3.20m )

Built-in wardrobes. Radiator. Laminate flooring. Double glazed window to front aspects.

#### **En Suite**

Double shower cubicle with electric shower. Close coupled w.c., pedestal wash hand basin. Part tiled. Shaver point. Radiator. Tiled floor. Double glazed skylight.

## Bedroom 2

12' 2" into wardrobes x 8' 6" ( 3.71m into wardrobes x 2.59m )

Built-in wardrobe. Storage cupboard. Laminate flooring. Radiator. Double glazed window to front aspect.

## **Bathroom**

Panel bath with shower over. Close coupled w.c., pedestal wash hand basin. Part tiled. Extractor fan. Radiator. Extractor fan. Tiled floor. Double glazed skylight.

## Outside

## **Rear Garden**

Patio area and flower beds.

## **Parking**

Gated carport with two parking spaces.





















**Ground Floor** 

**First Floor** 

This floor plan is for illustrative purposes only. It is not drawn to scale. Any measurements, floor areas (including any total floor area), openings and orientation are approximate. No details are guaranteed, they cannot be relied upon for any purpose and they do not form part of any agreement. No liability is taken for any error, omission or misstatement. A party must rely upon its own inspection(s). Powered by www.focalagent.com

To view this property please contact Connells on

T 01908 563 993 E stonystratford@connells.co.uk

82 High Street Stony Stratford MILTON KEYNES MK11 1AH

**EPC Rating: A** 

view this property online connells.co.uk/Property/SSD306955



Tenure: Freehold



<sup>1.</sup> MONEY LAUNDERING REGULATIONS Intending