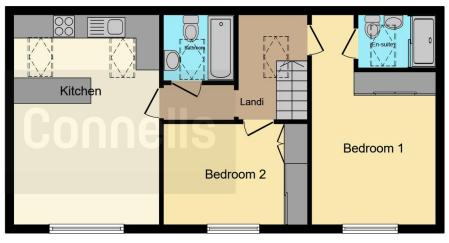

## Kitchen/Lounge

17' 9" x 12' 4" (5.41m x 3.76m)

Fitted kitchen wall and base units with complimentary laminate worktop. Electric oven and induction hob with extractor over. Stainless steel one and a half bowl sink and drainer. Integrated washing machine, dishwasher and fridge/freezer. Radiator. Laminate flooring. Two double glazed sky lights. Double glazed window to front aspect.

## **First Floor Landing**

Radiator. Laminate floor. Double glazed skylights.

#### **Bedroom 1**

17' 9" into recess x 10' 6" ( 5.41m into recess x 3.20m )

Built-in wardrobes. Radiator. Laminate flooring. Double glazed window to front aspects.

#### **En Suite**

Double shower cubicle with electric shower. Close coupled w.c., pedestal wash hand basin. Part tiled. Shaver point. Radiator. Tiled floor. Double glazed skylight.

## Bedroom 2

12' 2" into wardrobes x 8' 6" ( 3.71m into wardrobes x 2.59m )

Built-in wardrobe. Storage cupboard. Laminate flooring. Radiator. Double glazed window to front aspect.

## **Bathroom**

Panel bath with shower over. Close coupled w.c., pedestal wash hand basin. Part tiled. Extractor fan. Radiator. Extractor fan. Tiled floor. Double glazed skylight.