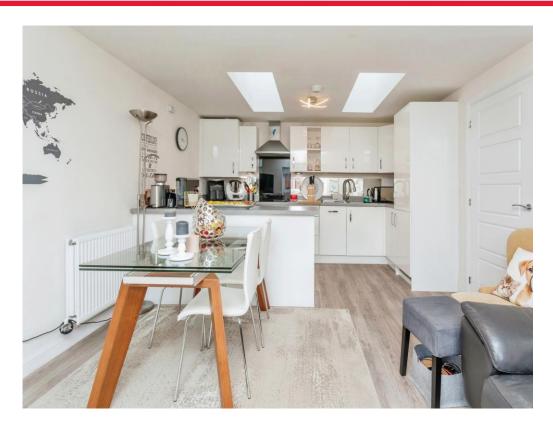

## Kitchen/Lounge

17' 9" x 12' 4" (5.41m x 3.76m)

Fitted kitchen wall and base units with complimentary laminate worktop. Electric oven and induction hob with extractor over. Stainless steel one and a half bowl sink and drainer. Integrated washing machine, dishwasher and fridge/freezer. Radiator. Laminate flooring. Two double glazed sky lights. Double glazed window to front aspect.