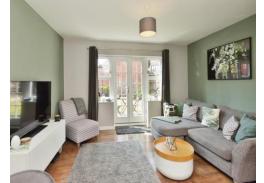

# Lounge/Diner

14' 2" x 13' 2" ( 4.32m x 4.01m ) Radiator. Two double glazed windows to rear aspect. Double glazed door to rear aspect.