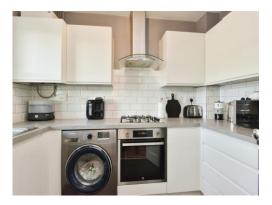

#### Kitchen

#### 10' 5" x 6' 6" ( 3.17m x 1.98m )

Fitted kitchen units to wall and base units with complimentary laminate work surface. Stainless steel sink and drainer. Gas hob and electric oven. Extractor fan. Space for fridge/freezer and washing machine. Double glazed window to front aspect.