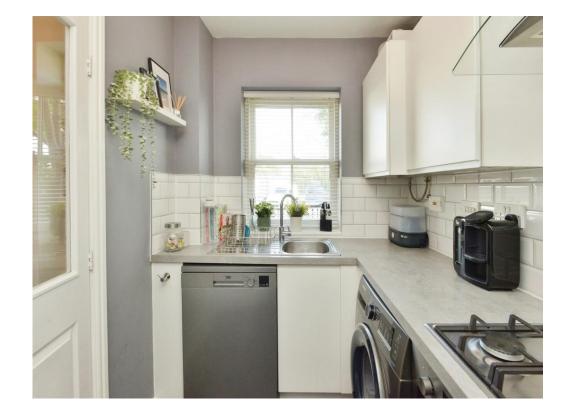

#### Kitchen

#### 10' 5" x 6' 6" ( 3.17m x 1.98m )

Fitted kitchen units to wall and base units with complimentary laminate work surface. Stainless steel sink and drainer. Gas hob and electric oven. Extractor fan. Space for fridge/freezer and washing machine. Double glazed window to front aspect.