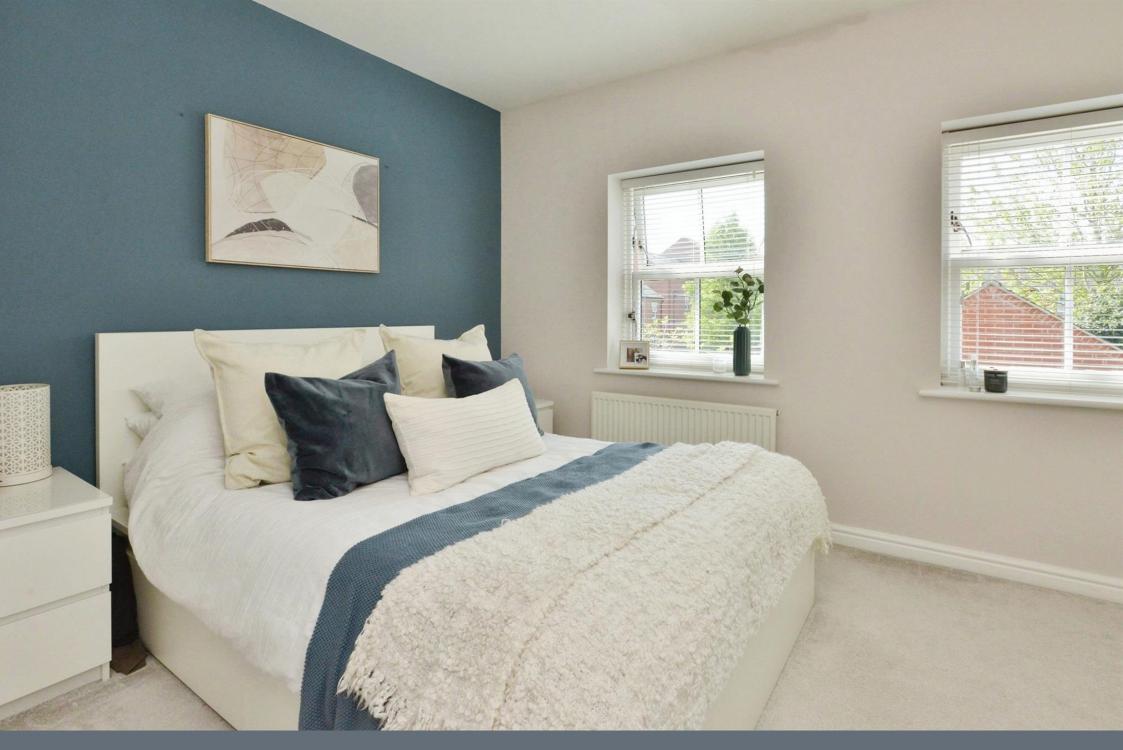

#### Bedroom 1

13' 2" x 9' 2" ( 4.01m x 2.79m ) Radiator. Carpet. Two double glazed windows to rear aspect.