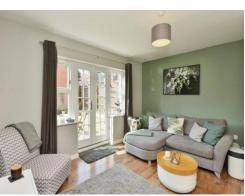

# Lounge/Diner

14' 2" x 13' 2" ( 4.32m x 4.01m ) Radiator. Two double glazed windows to rear aspect. Double glazed door to rear aspect.