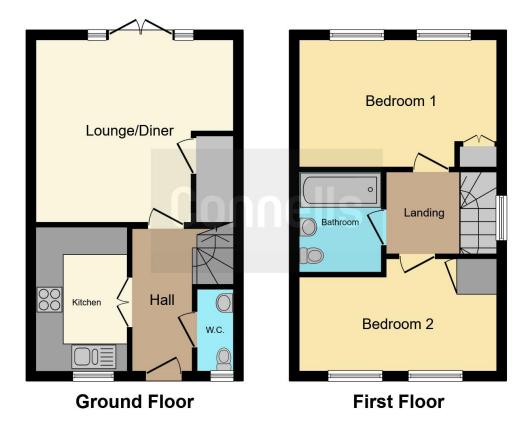

### **Entrance Hall**

Upvc front door to entrance hall.

#### Cloakroom

Close coupled w.c., pedestal wash hand basin.

#### Kitchen

#### 10' 5" x 6' 6" ( 3.17m x 1.98m )

Fitted kitchen units to wall and base units with complimentary laminate work surface. Stainless steel sink and drainer. Gas hob and electric oven. Extractor fan. Space for fridge/freezer and washing machine. Double glazed window to front aspect.

# Lounge/Diner

14' 2" x 13' 2" ( 4.32m x 4.01m ) Radiator. Two double glazed windows to rear aspect. Double glazed door to rear aspect.

# **First Floor Landing**

#### Bedroom 1

13' 2" x 9' 2" ( 4.01m x 2.79m ) Radiator. Carpet. Two double glazed windows to rear aspect.

# Bedroom 2

13' 2" x 8' 5" ( 4.01m x 2.57m ) Radiator. Carpet. Two double glazed windows to front aspect.

# Bathroom

Panel bath with shower screen over. Close coupled w.c., pedestal wash hand basin. Part tiling to walls. Tiled flooring. Radiator.

# Parking

Gated access to allocated parking space.

This floor plan is for illustrative purposes only. It is not drawn to scale. Any measurements, floor areas (including any total floor area), openings and orientation are approximate. No details are guaranteed, they cannot be relied upon for any purpose and they do not form part of any agreement. No liability is taken for any error, omission or misstatement. A party must rely upon its own inspection(s). Powered by www.focalagent.com