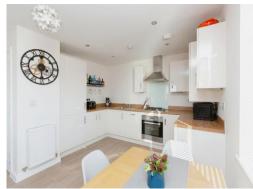

#### Kitchen

Fitted kitchen with modern base and wall mounted cabinets with laminate work surfaces. Stainless steel sink and drainer with mixer tap over. Single electric oven with 4 burner gas hob with cooker hood extractor over. Integral fridge freezer and integral dishwasher. Concealed, wall mounted 'Ideal' gas fired combination boiler. Radiator. Double glazed window to side elevation. Radiator. 'Amtico luxury vinyl flooring'. Spotlights.