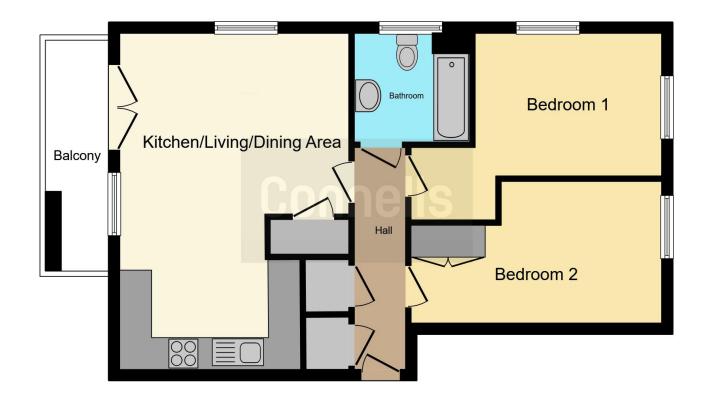

## **Property Description**

\*\*\*LARGE MODERN APARTMENT\*\*\*
Located in the popular area of Fairfields,
Connells are proud to offer a beautifully
presented and well maintained two-bedroom
top floor apartment. The apartment has a
luxury kitchen with a range of fitted
appliances as well as a sunny balcony.
Further benefits include double glazing, gas
to radiator heating and an allocated parking
space. The accommodation comprises
entrance hall, open plan lounge-kitchen-diner,
balcony, two double bedrooms, bathroom and
allocated parking space.

## **Living Room**

20' 9" Max x 14' 1" Max ( 6.32m Max x 4.29m Max )

Double glazed door to balcony. Further double-glazed window to rear elevation. Radiator. Built in storage cupboard. 'Amtico luxury vinyl flooring'

#### Kitchen

Fitted kitchen with modern base and wall mounted cabinets with laminate work surfaces. Stainless steel sink and drainer with mixer tap over. Single electric oven with 4 burner gas hob with cooker hood extractor over. Integral fridge freezer and integral dishwasher. Concealed, wall mounted 'Ideal' gas fired combination boiler. Radiator. Double glazed window to side elevation. Radiator. 'Amtico luxury vinyl flooring'. Spotlights.

### **Bedroom 1**

15' 5" Into door recess x 8' 11" Into door recess ( 4.70m Into door recess x 2.72m Into door recess )

Carpet flooring. Radiator. Double glazed windows to side and rear aspect.

### Bedroom 2

15' 5" Max x 8' 9" Max ( 4.70m Max x 2.67m Max )

Carpet flooring. Double glazed window to rear aspect. Radiator. Fitted wardrobes.

### **Bathroom**

White suite comprising pedestal wash hand basin, close coupled wc and panel bath with mixer taps, mixer shower over with glass shower screen. Part tiling to walls. Obscure double glazed window to side aspect. Extractor fan. 'Amtico luxury vinyl flooring'.

# **Balcony**

Tiled floor. Outdoor light.

# **Parking**

Allocated parking space.

This floorplan is for illustrative purposes only and is not drawn to scale. Measurements, floor-areas, openings and orientations are approximate. They should not be relied upon for any purpose and do not form any part of an agreement. No liability is taken for any error or mis-statement. All parties must rely on their own inspections.