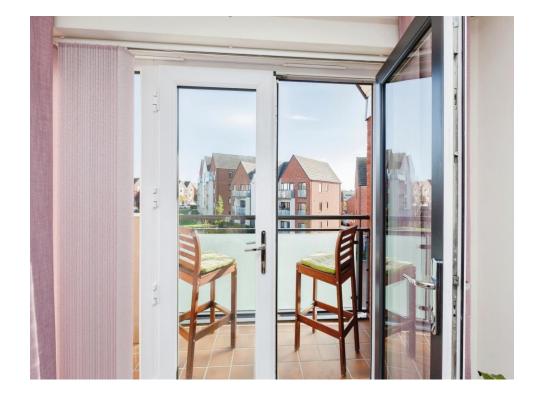

## **Living Room**

20' 9" Max x 14' 1" Max ( 6.32m Max x 4.29m Max )

Double glazed door to balcony. Further double-glazed window to rear elevation. Radiator. Built in storage cupboard. 'Amtico luxury vinyl flooring'

# **Balcony**

Tiled floor. Outdoor light.