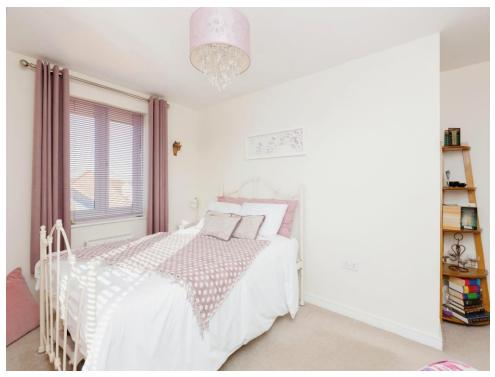

### **Bedroom 1**

15' 5" Into door recess x 8' 11" Into door recess ( 4.70m Into door recess x 2.72m Into door recess )

Carpet flooring. Radiator. Double glazed windows to side and rear aspect.

### Bedroom 2

15' 5" Max x 8' 9" Max ( 4.70m Max x 2.67m Max )

Carpet flooring. Double glazed window to rear aspect. Radiator. Fitted wardrobes.