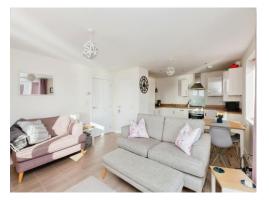

## **Living Room**

20' 9" Max x 14' 1" Max ( 6.32m Max x 4.29m Max )

Double glazed door to balcony. Further double-glazed window to rear elevation. Radiator. Built in storage cupboard. 'Amtico luxury vinyl flooring'

Open plan to kitchen area.