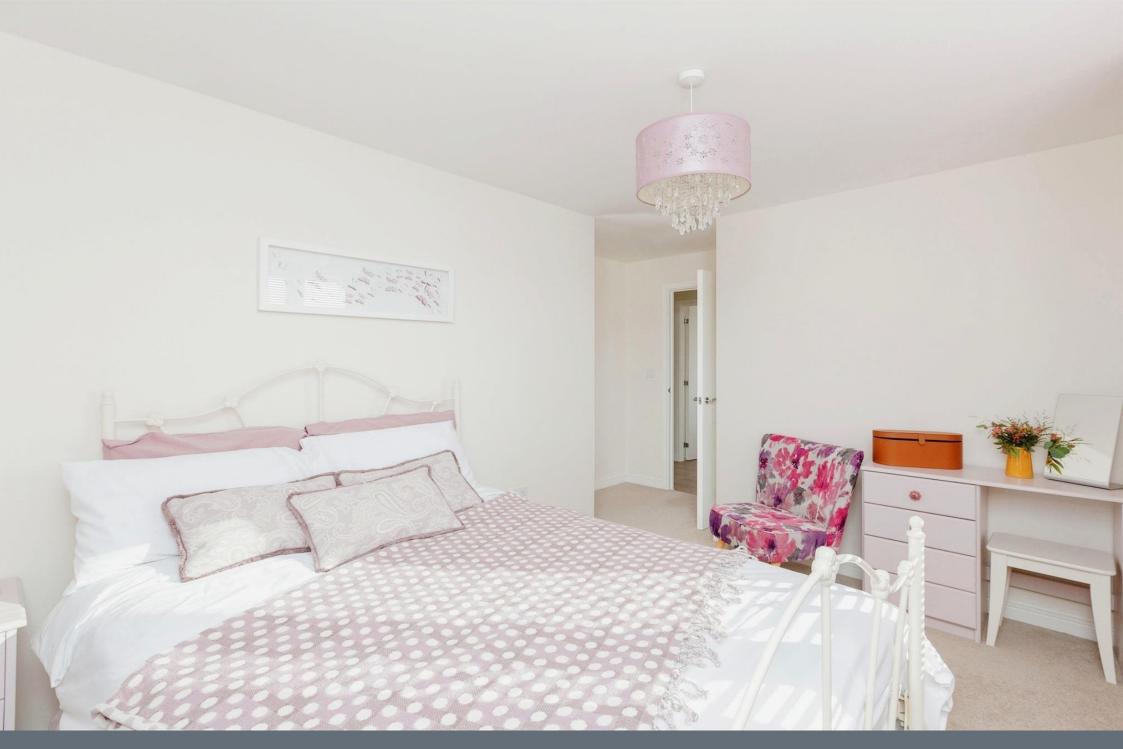

### **Bedroom 1**

15' 5" Into door recess x 8' 11" Into door recess ( 4.70m Into door recess x 2.72m Into door recess )

Carpet flooring. Radiator. Double glazed windows to side and rear aspect.

### Bedroom 2

15' 5" Max x 8' 9" Max ( 4.70m Max x 2.67m Max )

Carpet flooring. Double glazed window to rear aspect. Radiator. Fitted wardrobes.