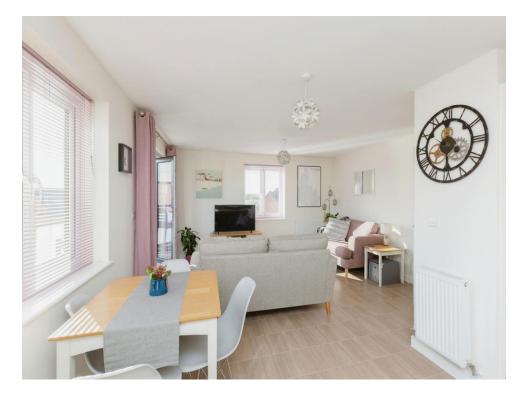

## **Living Room**

20' 9" Max x 14' 1" Max ( 6.32m Max x 4.29m Max )

Double glazed door to balcony. Further double-glazed window to rear elevation. Radiator. Built in storage cupboard. 'Amtico luxury vinyl flooring'

Open plan to kitchen area.