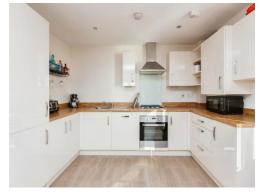

#### Kitchen

Fitted kitchen with modern base and wall mounted cabinets with laminate work surfaces. Stainless steel sink and drainer with mixer tap over. Single electric oven with 4 burner gas hob with cooker hood extractor over. Integral fridge freezer and integral dishwasher. Concealed, wall mounted 'Ideal' gas fired combination boiler. Radiator. Double glazed window to side elevation. Radiator. 'Amtico luxury vinyl flooring'. Spotlights.