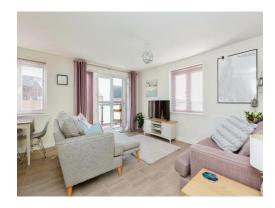

## **Living Room**

20' 9" Max x 14' 1" Max ( 6.32m Max x 4.29m Max )

Double glazed door to balcony. Further double-glazed window to rear elevation. Radiator. Built in storage cupboard. 'Amtico luxury vinyl flooring'

Open plan to kitchen area.