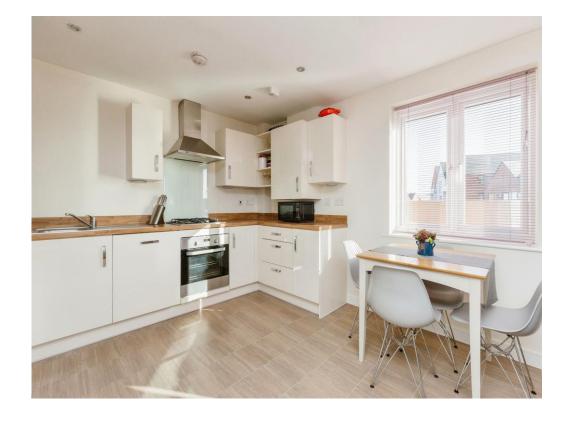

#### Kitchen

Fitted kitchen with modern base and wall mounted cabinets with laminate work surfaces. Stainless steel sink and drainer with mixer tap over. Single electric oven with 4 burner gas hob with cooker hood extractor over. Integral fridge freezer and integral dishwasher. Concealed, wall mounted 'Ideal' gas fired combination boiler. Radiator. Double glazed window to side elevation. Radiator. 'Amtico luxury vinyl flooring'. Spotlights.