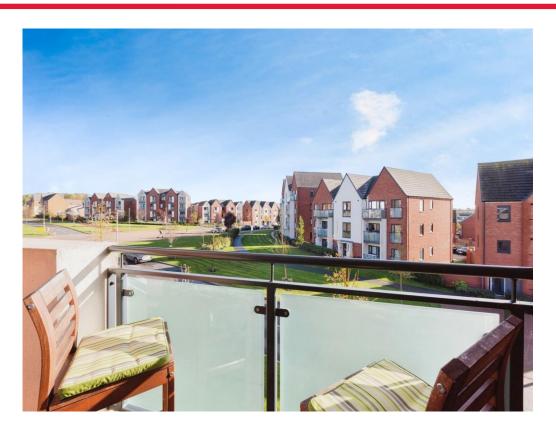

## **Living Room**

20' 9" Max x 14' 1" Max ( 6.32m Max x 4.29m Max )

Double glazed door to balcony. Further double-glazed window to rear elevation. Radiator. Built in storage cupboard. 'Amtico luxury vinyl flooring'

# **Balcony**

Tiled floor. Outdoor light.