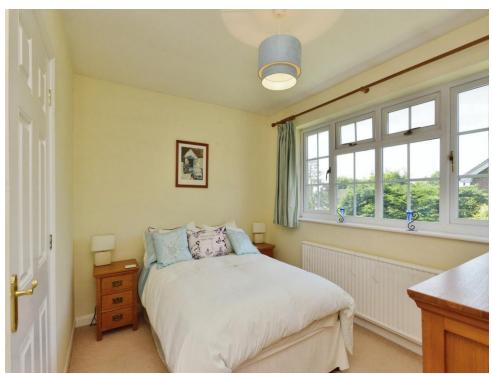

#### Bedroom 2

9' 10" x 10' 7" ( 3.00m x 3.23m )

Double glazed window to front. Radiator.