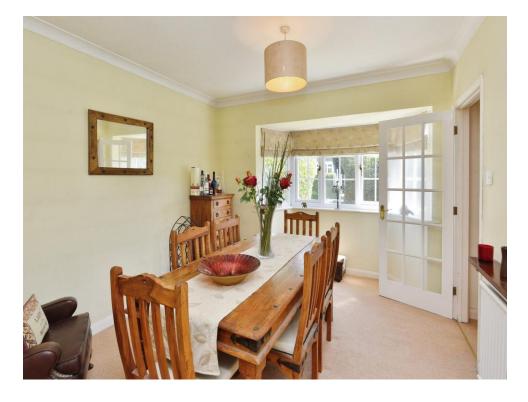

# **Dining Room**

12' 9" x 10' 6" ( 3.89m x 3.20m )

Double glazed bay window to front. Radiator.