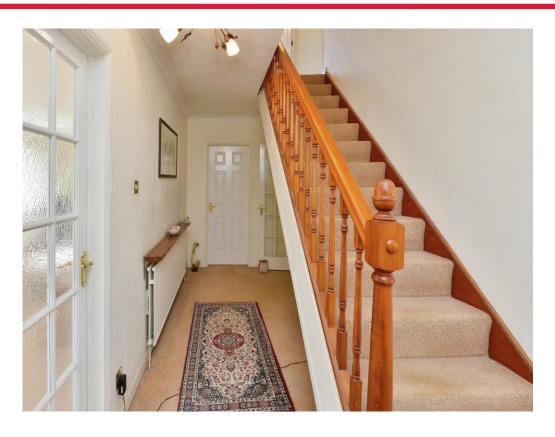

# **Entrance Hall**

Front entrance door. Doors to all rooms. Radiator.

# First Floor Landing

Doors to all rooms. Loft access.