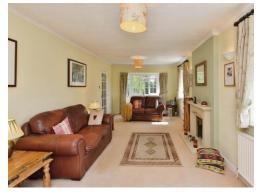

# **Living Room**

25' 11" x 11' 10" ( 7.90m x 3.61m )

Double glazed bay window to front. Two double glazed windows to side and double glazed French doors to rear. Two radiators. Feature fireplace and surround.