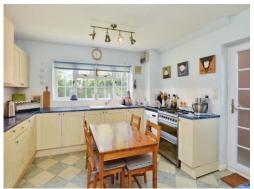

#### Kitchen

10' 6" x 12' 8" ( 3.20m x 3.86m )

Fitted with a range of soft close wall and base units with work surfaces incorporating sink and drainer. Space for freestanding cooker. Plumbing for washing machine. Splash back tiling. Double glazed window to rear. Double glazed door to side. Wall mounted boiler. Door to dining room.