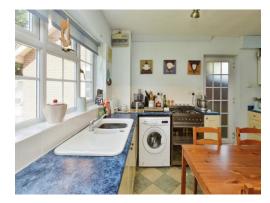

#### Kitchen

10' 6" x 12' 8" ( 3.20m x 3.86m )

Fitted with a range of soft close wall and base units with work surfaces incorporating sink and drainer. Space for freestanding cooker. Plumbing for washing machine. Splash back tiling. Double glazed window to rear. Double glazed door to side. Wall mounted boiler. Door to dining room.