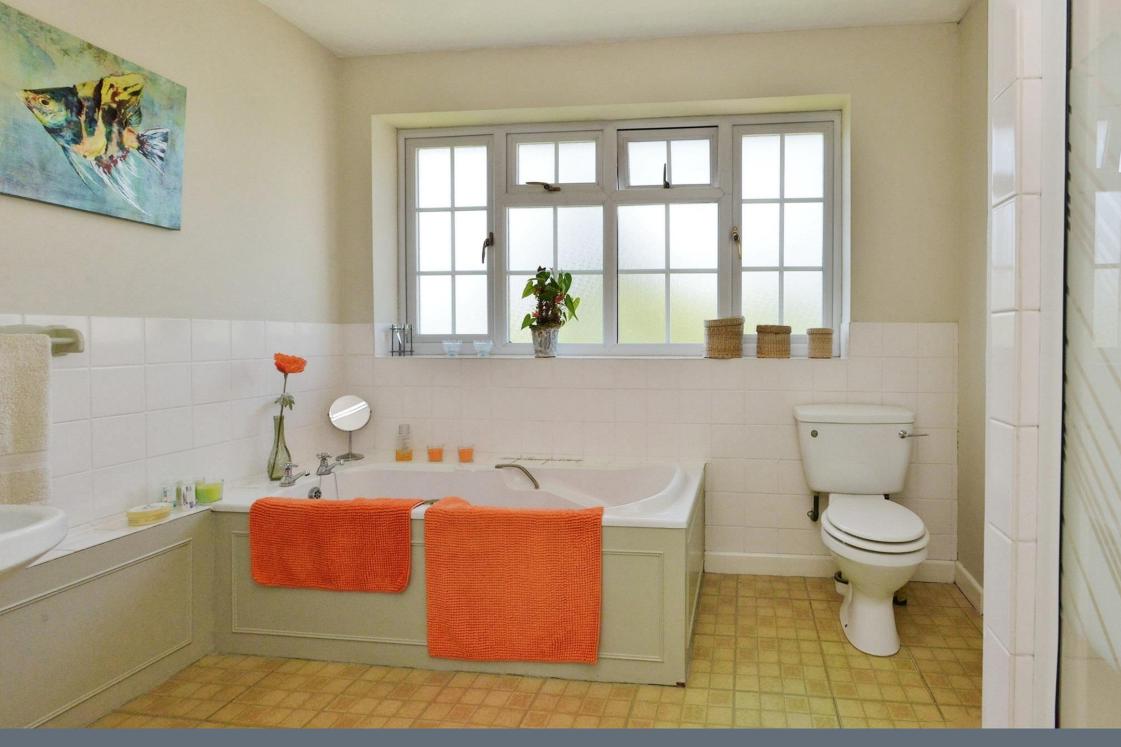

#### Bathroom

Four piece suite comprising panel bath, low level w.c and wash hand basin and tiled shower cubicle. Airing cupboard. Frosted double glazed window to rear. Radiator.