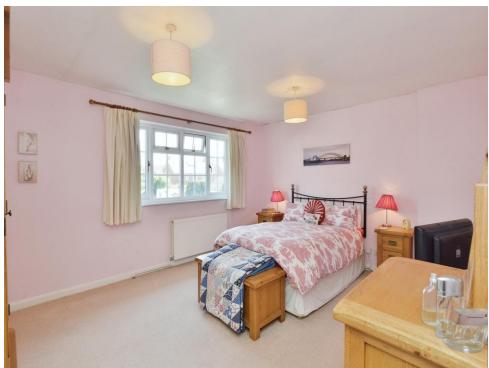

#### Bedroom 1

15' 8" x 12' 8" ( 4.78m x 3.86m )

Double glazed window to front. Radiator. Two built in cupboards.