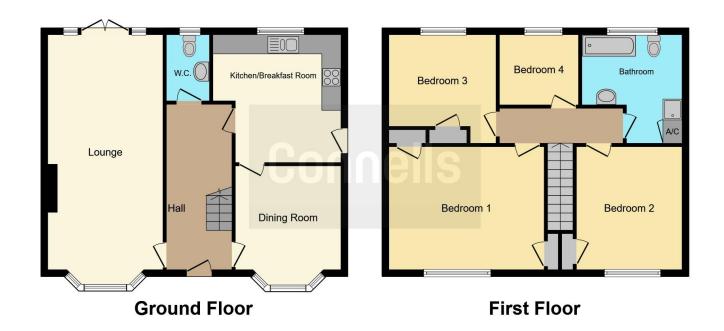

# **Entrance Hall**

Front entrance door. Doors to all rooms. Radiator.

# Cloakroom

Two piece suite comprising low level w.c and wash hand basin with cupboard surround. Heated towel rail. Half tiled walls. Tiled flooring. Frosted double glazed window to rear.

#### Kitchen

10' 6" x 12' 8" ( 3.20m x 3.86m )

Fitted with a range of soft close wall and base units with work surfaces incorporating sink and drainer. Space for freestanding cooker. Plumbing for washing machine. Splash back tiling. Double glazed window to rear. Double glazed door to side. Wall mounted boiler. Door to dining room.

# **Dining Room**

12' 9" x 10' 6" ( 3.89m x 3.20m )

Double glazed bay window to front. Radiator.

# **Living Room**

25' 11" x 11' 10" ( 7.90m x 3.61m )

Double glazed bay window to front. Two double glazed windows to side and double glazed French doors to rear. Two radiators. Feature fireplace and surround.

# First Floor Landing

Doors to all rooms. Loft access.

#### Bedroom 1

15' 8" x 12' 8" ( 4.78m x 3.86m )

Double glazed window to front. Radiator. Two built in cupboards.

#### Bedroom 2

9' 10" x 10' 7" ( 3.00m x 3.23m )

Double glazed window to front. Radiator.

### Bedroom 3

for a number of vehicles.

10' 8" x 10' 11" ( 3.25m x 3.33m )

Double glazed window to front. Radiator.

#### Bedroom 4

6' 11" x 8' (2.11m x 2.44m)

Double glazed window to rear. Radiator.

#### Bathroom

Four piece suite comprising panel bath, low level w.c and wash hand basin and tiled shower cubicle. Airing cupboard. Frosted double glazed window to rear. Radiator.

# **Detached Double Garage**

Up and over door. Power and light. Parking

Residential Sales & Lettings | Mortgage Services | Conveyancing | Surveyors | Land & New Homes

This floorplan is for illustrative purposes only and is not drawn to scale. Measurements, floor-areas, openings and orientations are approximate. They should not be relied upon for any purpose and do not form any part of an agreement. No liability is taken for any error or mis-statement. All parties must rely on their own inspections.