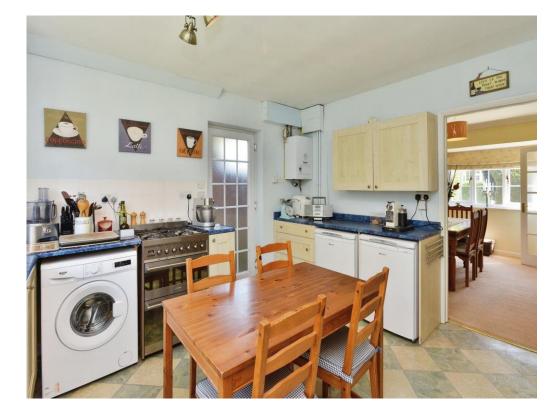

#### Kitchen

10' 6" x 12' 8" ( 3.20m x 3.86m )

Fitted with a range of soft close wall and base units with work surfaces incorporating sink and drainer. Space for freestanding cooker. Plumbing for washing machine. Splash back tiling. Double glazed window to rear. Double glazed door to side. Wall mounted boiler. Door to dining room.