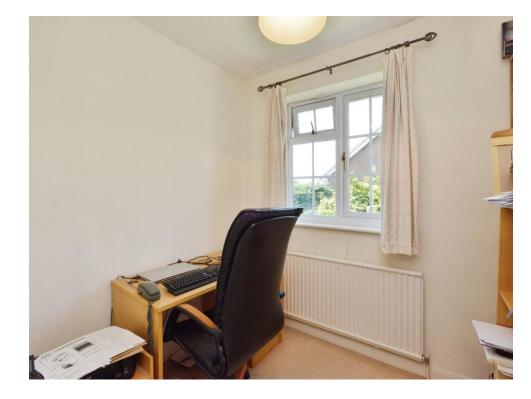

#### Bedroom 4

6' 11" x 8' (2.11m x 2.44m)

Double glazed window to rear. Radiator.