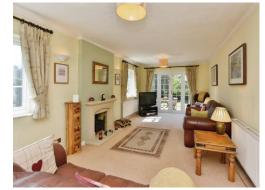

# **Living Room**

25' 11" x 11' 10" ( 7.90m x 3.61m )

Double glazed bay window to front. Two double glazed windows to side and double glazed French doors to rear. Two radiators. Feature fireplace and surround.