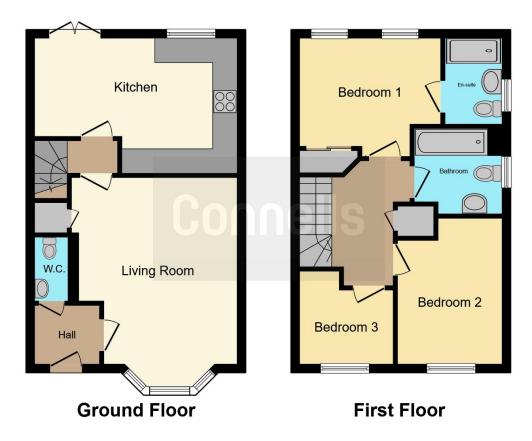

### Bacchus Lane Fairfields Milton Keynes MK11 4AA

**Property Description** 

family home. Conveniently situated in the very popular area of Fairfields, which has access to excellent local amenities, transport links and good schooling. The property boasts a spacious living room, kitchen / dining room, a downstairs WC. The accommodation comprises entrance hall, WC, living room, kitchen / dining room, first floor landing three bedrooms, family bathroom and en suite. Outside there is an enclosed rear garden and allocated parking for two cars.

**Entrance Hall** 

Laminate flooring.

#### Cloakroom

Low level w.c., pedestal wash hand basin. Laminate flooring.

#### Lounge

16' 2" x 12' 2" ( 4.93m x 3.71m )

Under stairs storage. Double glazed bay window to front aspect. Radiator. Carpet flooring.

#### **Kitchen / Diner**

15' 6" x 10' 10" ( 4.72m x 3.30m )

Range of base and eye level units with complimentary worktop over. Stainless steel single drainer sink unit. Integrated fridge/freezer, dishwasher and washing machine. Laminate flooring. Double glazed french doors and window to rear aspect.

#### **First Floor Landing**

Airing cupboard.

#### Bedroom 1

10' 8" x 9' (3.25m x 2.74m)

Double glazed window to rear aspect. Carpet flooring. Radiator.

#### Ensuite

Shower cubicle with shower and glazed screen. Low level w.c. and pedestal wash

hand basin. Heated towel rail. Laminate flooring. Double glazed window to side aspect.

#### Bedroom 2

12' 10" x 8' 2" ( 3.91m x 2.49m ) Double glazed window to front aspect. Carpet flooring. Radiator.

#### Bedroom 3

7' 6" x 7' 3" ( 2.29m x 2.21m ) Double glazed window to front aspect. Carpet flooring. Radiator.

#### Bathroom

Suite comprising panelled bath with shower over. Pedestal wash hand basin and low level w.c.

Heated towel rail. Double glazed window to side aspect.

#### Parking

Two allocated spaces.

Residential Sales & Lettings | Mortgage Services | Conveyancing | Surveyors | Land & New Homes

This floorplan is for illustrative purposes only and is not drawn to scale. Measurements, floor-areas, openings and orientations are approximate. They should not be relied upon for any purpose and do not form any part of an agreement. No liability is taken for any error or mis-statement. All parties must rely on their own inspections.