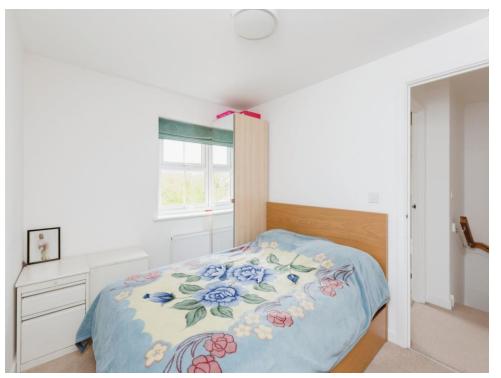

#### Bedroom 1

10' 8" x 9' (3.25m x 2.74m)

Double glazed window to rear aspect. Carpet flooring. Radiator.