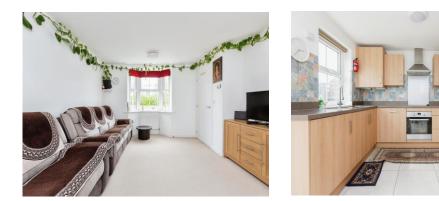

#### Lounge

16' 2" x 12' 2" ( 4.93m x 3.71m )

Under stairs storage. Double glazed bay window to front aspect. Radiator. Carpet flooring.

#### **Kitchen / Diner**

15' 6" x 10' 10" ( 4.72m x 3.30m )

Range of base and eye level units with complimentary worktop over. Stainless steel single drainer sink unit. Integrated fridge/freezer, dishwasher and washing machine. Laminate flooring. Double glazed french doors and window to rear aspect.