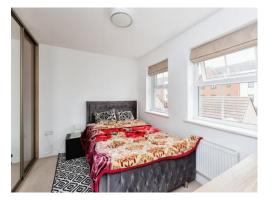

#### Bedroom 2

12' 10" x 8' 2" ( 3.91m x 2.49m ) Double glazed window to front aspect. Carpet flooring. Radiator.

#### Bedroom 3

7' 6" x 7' 3" ( 2.29m x 2.21m ) Double glazed window to front aspect. Carpet flooring. Radiator.