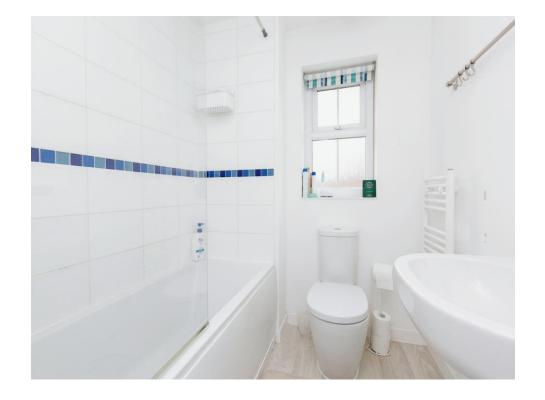

#### Bathroom

Suite comprising panelled bath with shower over. Pedestal wash hand basin and low level w.c.

Heated towel rail. Double glazed window to side aspect.