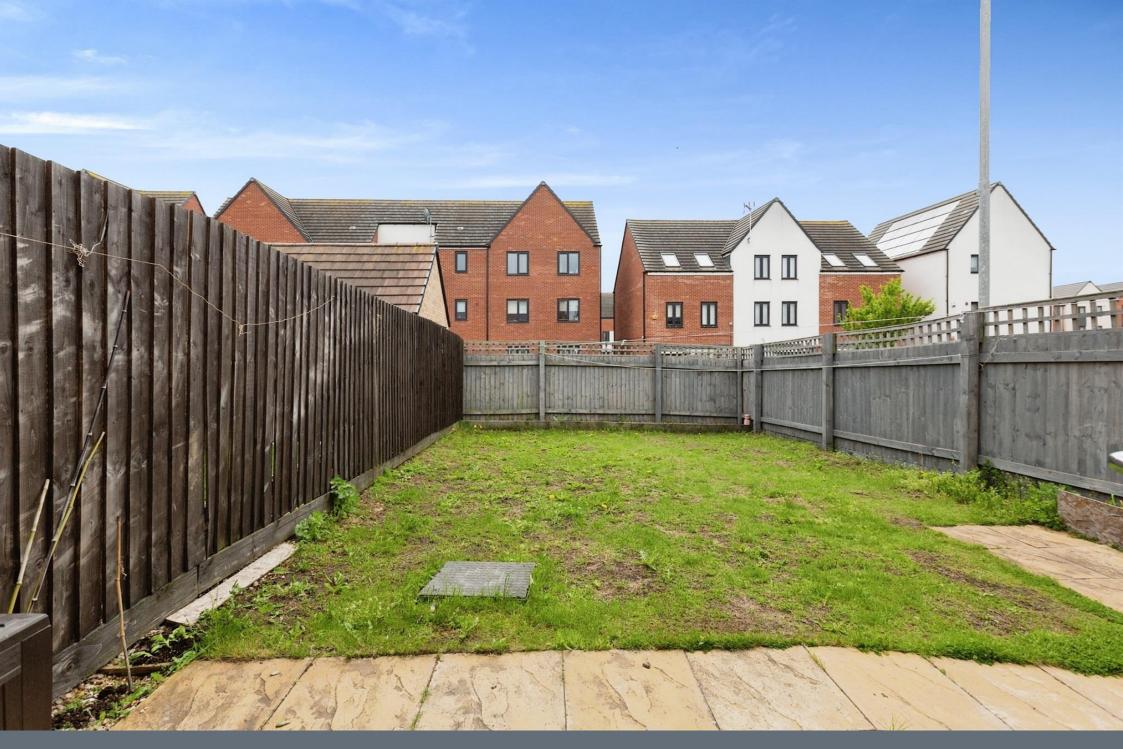

to rear aspect. Carpet flooring. Radiator.

#### Ensuite

Shower cubicle with shower and glazed screen. Low level w.c. and pedestal wash

hand basin. Heated towel rail. Laminate flooring. Double glazed window to side aspect.

#### Bedroom 2

12' 10" x 8' 2" ( 3.91m x 2.49m ) Double glazed window to front aspect. Carpet flooring. Radiator.

#### Bedroom 3

7' 6" x 7' 3" ( 2.29m x 2.21m ) Double glazed window to front aspect. Carpet flooring. Radiator.

#### Bathroom

Suite comprising panelled bath with shower over. Pedestal wash hand basin and low level w.c.

Heated towel rail. Double glazed window to side aspect.

#### Outside

**Front Garden** 

Small grass area.

#### **Rear Garden**

Mainly laid to lawn. Side gate. Three meter paving.

#### Parking

Two allocated spaces.

















Residential Sales & Lettings | Mortgage Services | Conveyancing | Surveyors | Land & New Homes



This floorplan is for illustrative purposes only and is not drawn to scale. Measurements, floor-areas, openings and orientations are approximate. They should not be relied upon for any purpose and do not form any part of an agreement. No liability is taken for any error or mis-statement. All parties must rely on their own inspections.

To view this property please contact Connells on

#### T 01908 563 993 E stonystratford@connells.co.uk

82 High Street Stony Stratford MILTON KEYNES MK11 1AH

**EPC** Rating: B

view this property online connells.co.uk/Property/SSD306219



Tenure: Freehold

The Property Ombudsman



1. MONEY LAUNDERING REGULATIONS Intending purchasers will be asked to produce