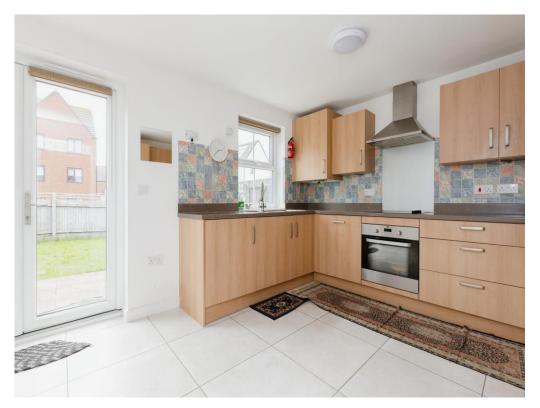

#### **Kitchen / Diner**

15' 6" x 10' 10" ( 4.72m x 3.30m )

Range of base and eye level units with complimentary worktop over. Stainless steel single drainer sink unit. Integrated fridge/freezer, dishwasher and washing machine. Laminate flooring. Double glazed french doors and window to rear aspect.