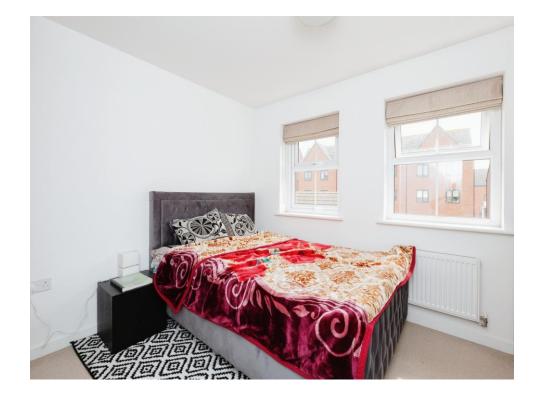

#### Bedroom 2

12' 10" x 8' 2" ( 3.91m x 2.49m ) Double glazed window to front aspect. Carpet flooring. Radiator.

#### Bedroom 3

7' 6" x 7' 3" ( 2.29m x 2.21m ) Double glazed window to front aspect. Carpet flooring. Radiator.