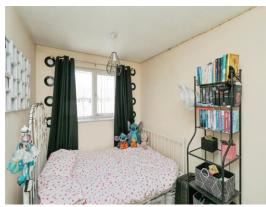

## **Bedroom Two**

13' x 7' (3.96m x 2.13m)

Window to front aspect. Sliding doors wardrobe.

**Bedroom Three** 8' 9" x 6' 8" ( 2.67m x 2.03m )

Window to front aspect.