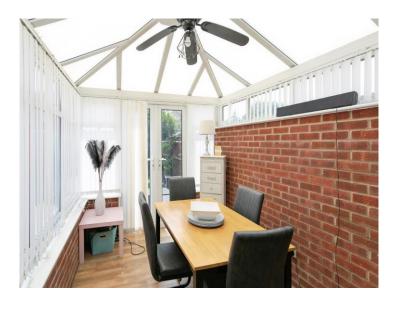

### Conservatory

10' 6" x 7' 6" ( 3.20m x 2.29m )

Windows to side aspects. Door leading to rear garden.