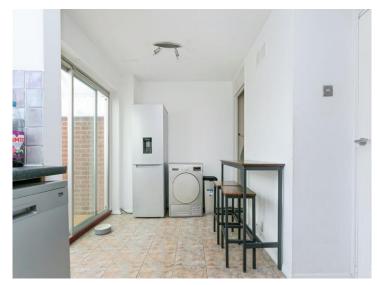

# **Kitchen/Dining Room** 14' 2" x 8' 7" ( 4.32m x 2.62m )

Mixture of wall and base level units. Sink drainer. Space for appliances. Oven with hob. Window to rear aspect. Door leading to conservatory.

### Conservatory

10' 6" x 7' 6" ( 3.20m x 2.29m )

Windows to side aspects. Door leading to rear garden.