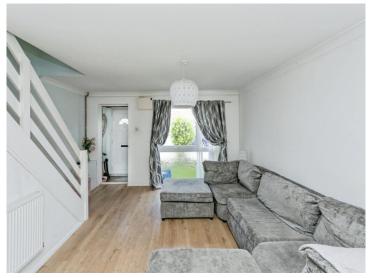

### Lounge

16' 7" x 14' 2" ( 5.05m x 4.32m ) Good size room. Window to front aspect. Door leading to kitchen.