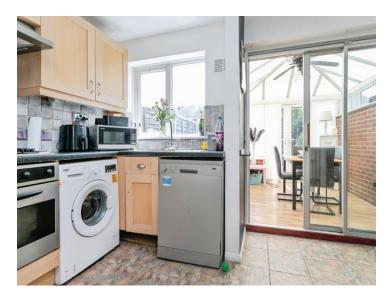

# **Kitchen/Dining Room** 14' 2" x 8' 7" ( 4.32m x 2.62m )

Mixture of wall and base level units. Sink drainer. Space for appliances. Oven with hob. Window to rear aspect. Door leading to conservatory.