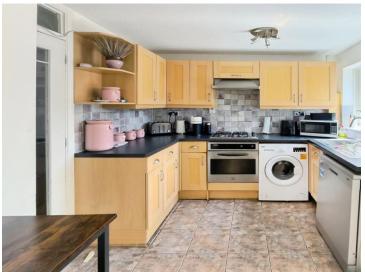

# **Kitchen/Dining Room** 14' 2" x 8' 7" ( 4.32m x 2.62m )

Mixture of wall and base level units. Sink drainer. Space for appliances. Oven with hob. Window to rear aspect. Door leading to conservatory.