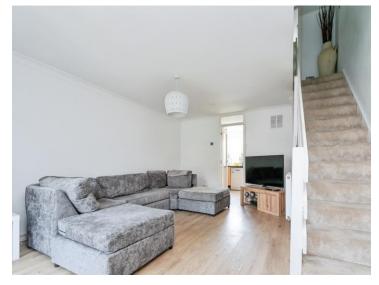

### Lounge

16' 7" x 14' 2" ( 5.05m x 4.32m ) Good size room. Window to front aspect. Door leading to kitchen.