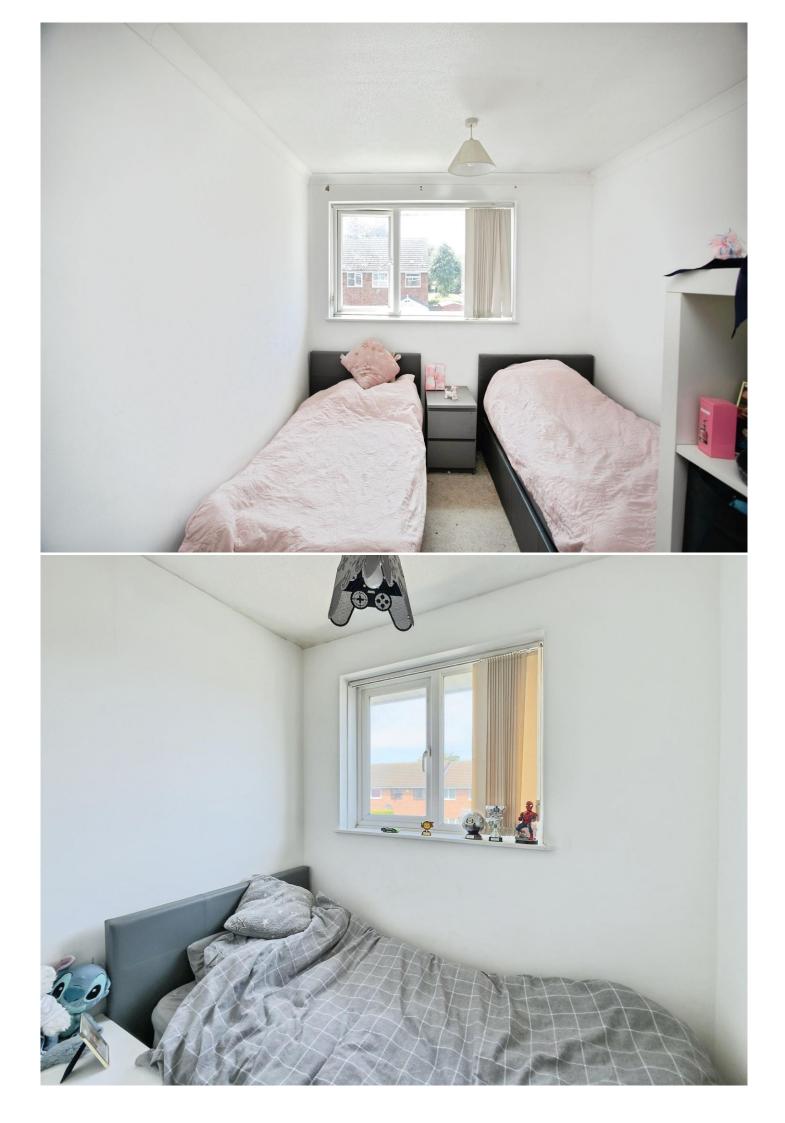

# **Bedroom One**

12' 6" x 8' 9" ( 3.81m x 2.67m )

Window to rear aspect. Sliding doors wardrobe.

## **Bedroom Two**

13' x 7' (3.96m x 2.13m)

Window to front aspect. Sliding doors wardrobe.

**Bedroom Three** 8' 9" x 6' 8" ( 2.67m x 2.03m )

Window to front aspect.