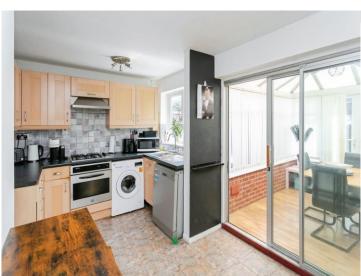

# **Kitchen/Dining Room** 14' 2" x 8' 7" ( 4.32m x 2.62m )

Mixture of wall and base level units. Sink drainer. Space for appliances. Oven with hob. Window to rear aspect. Door leading to conservatory.

### Conservatory

10' 6" x 7' 6" ( 3.20m x 2.29m )

Windows to side aspects. Door leading to rear garden.