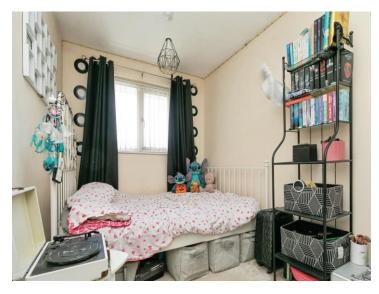

## **Bedroom Two**

13' x 7' (3.96m x 2.13m)

Window to front aspect. Sliding doors wardrobe.

**Bedroom Three** 8' 9" x 6' 8" ( 2.67m x 2.03m )

Window to front aspect.