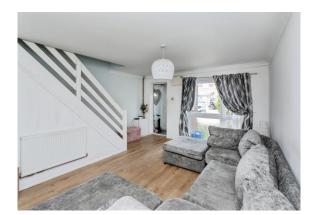

### Lounge

16' 7" x 14' 2" ( 5.05m x 4.32m ) Good size room. Window to front aspect. Door leading to kitchen.