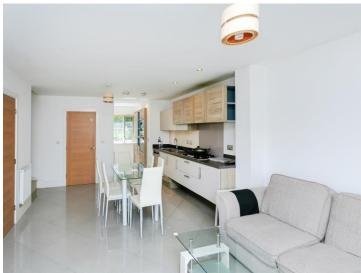

#### Kitchen/Dining/Living

Irregular Shaped Room 8' 4" x 5' 1" (2.54m x 1.55m) Open plan. Kitchen wall and base level units. Sink drainer. Space for appliances. Cupboard. Doors leading to rear garden.