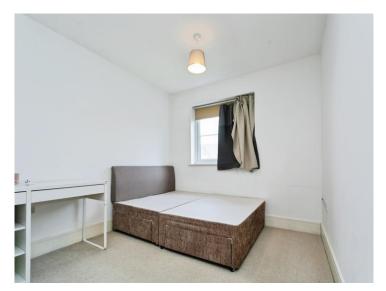

#### **First Floor**

Cupboard.

**Bedroom One** 4' 7" x 2' 8" ( 1.40m x 0.81m ) Window. Door to ensuite.

#### Bedroom Three

2' 3" x 2' 8" ( 0.69m x 0.81m )

Window. Good size room.