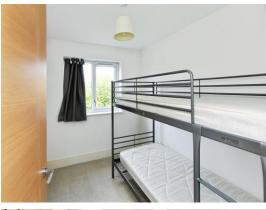

#### **First Floor**

Cupboard.

**Bedroom One** 4' 7" x 2' 8" ( 1.40m x 0.81m ) Window. Door to ensuite.

#### Ensuite

Shower. W/C. Sink

Bedroom Two 2' 9" x 3' (0.84m x 0.91m) Window. Good size room.

#### Bedroom Three

2' 3" x 2' 8" ( 0.69m x 0.81m )

Window. Good size room.