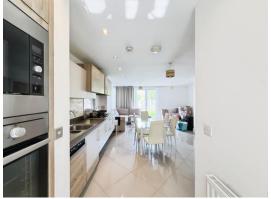

#### Kitchen/Dining/Living

Irregular Shaped Room 8' 4" x 5' 1" (2.54m x 1.55m) Open plan. Kitchen wall and base level units. Sink drainer. Space for appliances. Cupboard. Doors leading to rear garden.