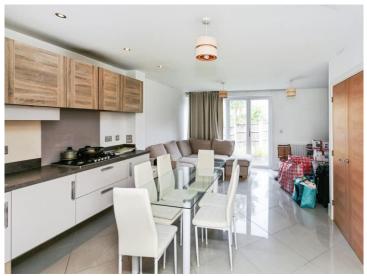

#### Kitchen/Dining/Living

Irregular Shaped Room 8' 4" x 5' 1" (2.54m x 1.55m) Open plan. Kitchen wall and base level units. Sink drainer. Space for appliances. Cupboard. Doors leading to rear garden.