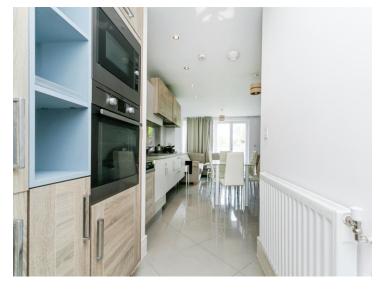

#### Kitchen/Dining/Living

Irregular Shaped Room 8' 4" x 5' 1" (2.54m x 1.55m) Open plan. Kitchen wall and base level units. Sink drainer. Space for appliances. Cupboard. Doors leading to rear garden.