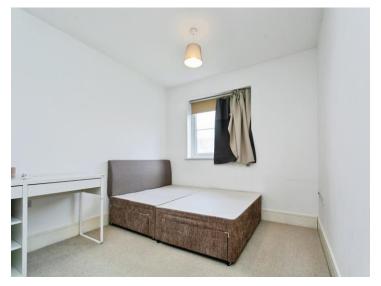

#### **First Floor**

Cupboard.

**Bedroom One** 4' 7" x 2' 8" ( 1.40m x 0.81m ) Window. Door to ensuite.