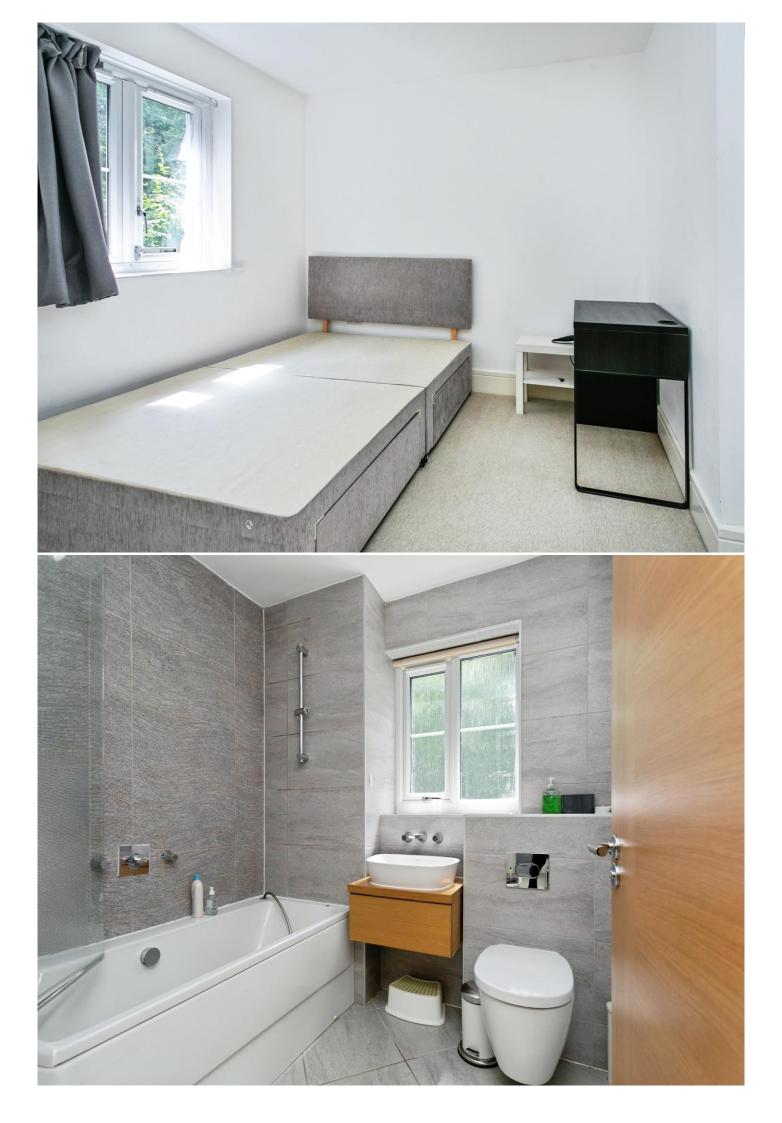

#### Bedroom Three

2' 3" x 2' 8" ( 0.69m x 0.81m )

Window. Good size room.

#### Bathroom

Bath shower over. W/C. Sink. Window. Full height tiles.