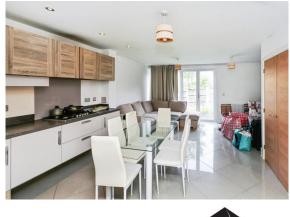

#### Kitchen/Dining/Living

Irregular Shaped Room 8' 4" x 5' 1" (2.54m x 1.55m) Open plan. Kitchen wall and base level units. Sink drainer. Space for appliances. Cupboard. Doors leading to rear garden.