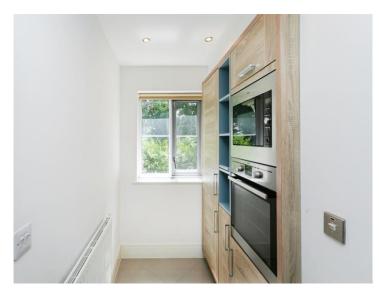

#### Kitchen/Dining/Living

Irregular Shaped Room 8' 4" x 5' 1" (2.54m x 1.55m) Open plan. Kitchen wall and base level units. Sink drainer. Space for appliances. Cupboard. Doors leading to rear garden.