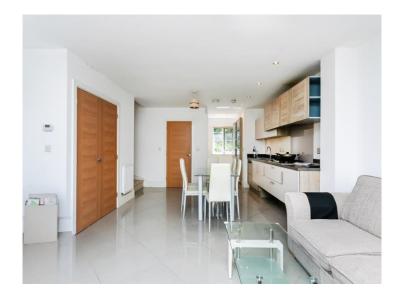

#### Hall

Front door. Doors leading to cloakroom and kitchen/living/dining.

#### Kitchen/Dining/Living

Irregular Shaped Room 8' 4" x 5' 1" (2.54m x 1.55m) Open plan. Kitchen wall and base level units. Sink drainer. Space for appliances. Cupboard. Doors leading to rear garden.