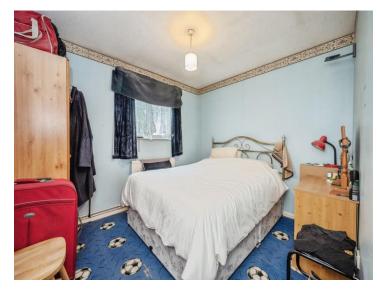

#### **Bedroom Two**

10' 6" x 9' 1" ( 3.20m x 2.77m ) Good sized room. Window to rear aspect.

**Bedroom Three** 9' 1" x 7' 4" ( 2.77m x 2.24m )

Fitted wardrobe. Windows to front and rear aspects.