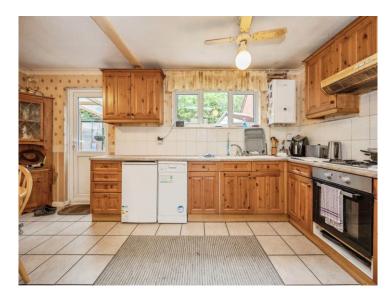

#### Kitchen

Door to rear garden. Window to rear aspect. Wall and base level units. Sink drainer. Oven with hob.