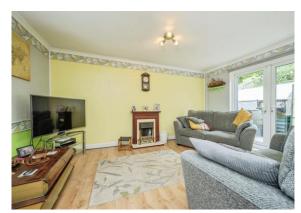

# Lounge

15' 8" x 11' 1" ( 4.78m x 3.38m ) Double doors to rear. Window to front. Cupboard.