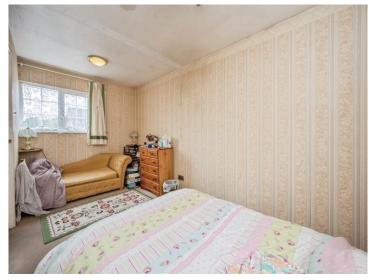

# **Bedroom One**

15' 7" x 8' 4" ( 4.75m x 2.54m ) Good sized room. Window to rear aspect.