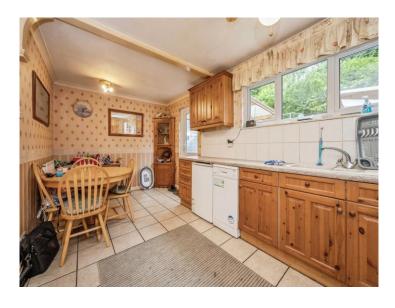

#### Kitchen

Door to rear garden. Window to rear aspect. Wall and base level units. Sink drainer. Oven with hob.