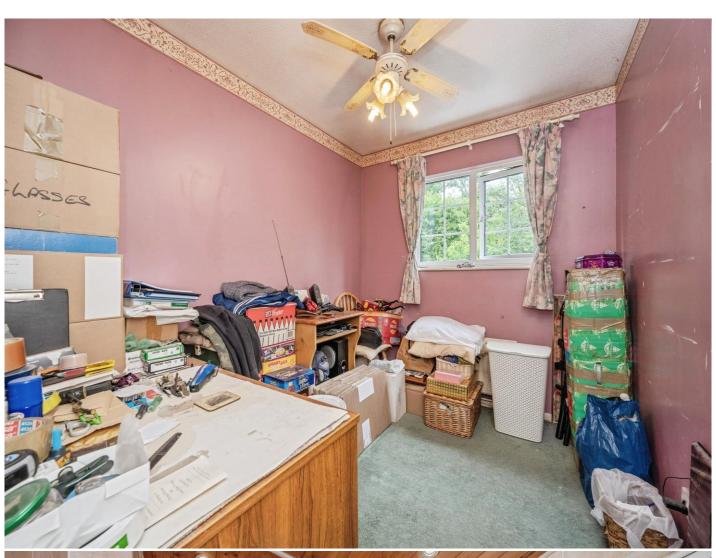

#### **Bedroom Two**

10' 6" x 9' 1" ( 3.20m x 2.77m ) Good sized room. Window to rear aspect.

**Bedroom Three** 9' 1" x 7' 4" ( 2.77m x 2.24m )

Fitted wardrobe. Windows to front and rear aspects.