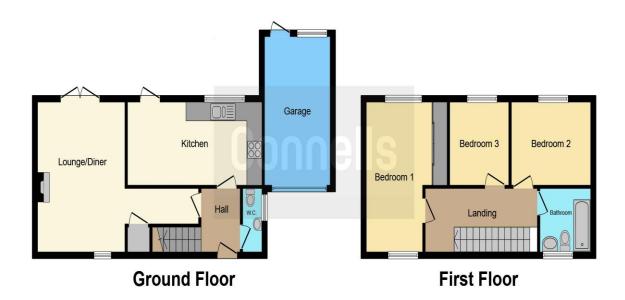

### **Entrance Hall**

Front door. Stairs to first floor. Doors leading to Cloakroom, Kitchen and lounge/diner.

#### Cloakroom

W/C. Sink. Window to side aspect.

#### Kitchen

Door to rear garden. Window to rear aspect. Wall and base level units. Sink drainer. Oven with hob.

# Lounge

15' 8" x 11' 1" ( 4.78m x 3.38m ) Double doors to rear. Window to front. Cupboard.

# **Bedroom One**

15' 7" x 8' 4" ( 4.75m x 2.54m ) Good sized room. Window to rear aspect.

#### **Bedroom Two**

10' 6" x 9' 1" ( 3.20m x 2.77m ) Good sized room. Window to rear aspect.

**Bedroom Three** 9' 1" x 7' 4" ( 2.77m x 2.24m )

Fitted wardrobe. Windows to front and rear aspects.

## **Bathroom**

Bath with shower over, W/C, Sink, Window to front.

#### **Outside**

Parking and garage with window and door to rear.

This floor plan is for illustrative purposes only. It is not drawn to scale. Any measurements, floor areas (including any total floor area), openings and orientation are approximate. No details are guaranteed, they cannot be relied upon for any purpose and they do not form part of any agreement. No liability is taken for any error, omission or misstatement. A party must rely upon its own inspection(s). Powered by www.focalagent.com