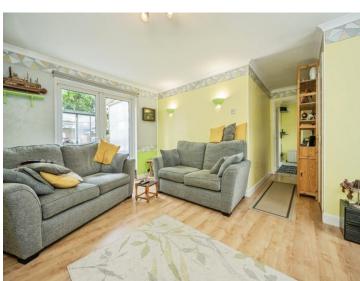

# Lounge

15' 8" x 11' 1" ( 4.78m x 3.38m ) Double doors to rear. Window to front. Cupboard.