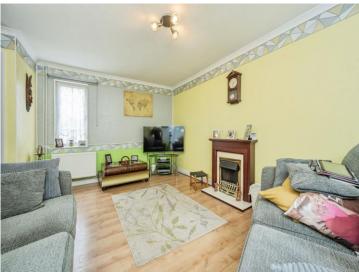

# Lounge

15' 8" x 11' 1" ( 4.78m x 3.38m ) Double doors to rear. Window to front. Cupboard.