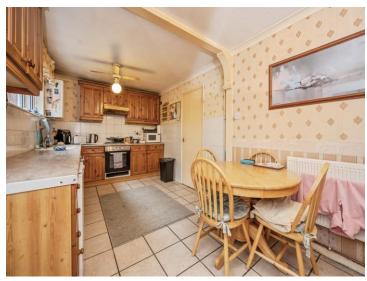

#### Kitchen

Door to rear garden. Window to rear aspect. Wall and base level units. Sink drainer. Oven with hob.