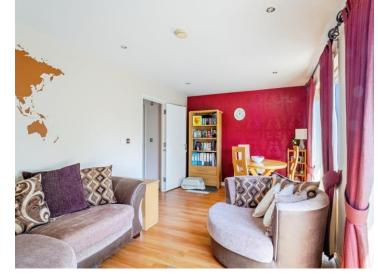

#### **Kitchen**

Mixture of wall and base level units. Sink drainer. Space for appliances

Lounge/Diner 21' 3" x 10' 9" ( 6.48m x 3.28m ) First Floor