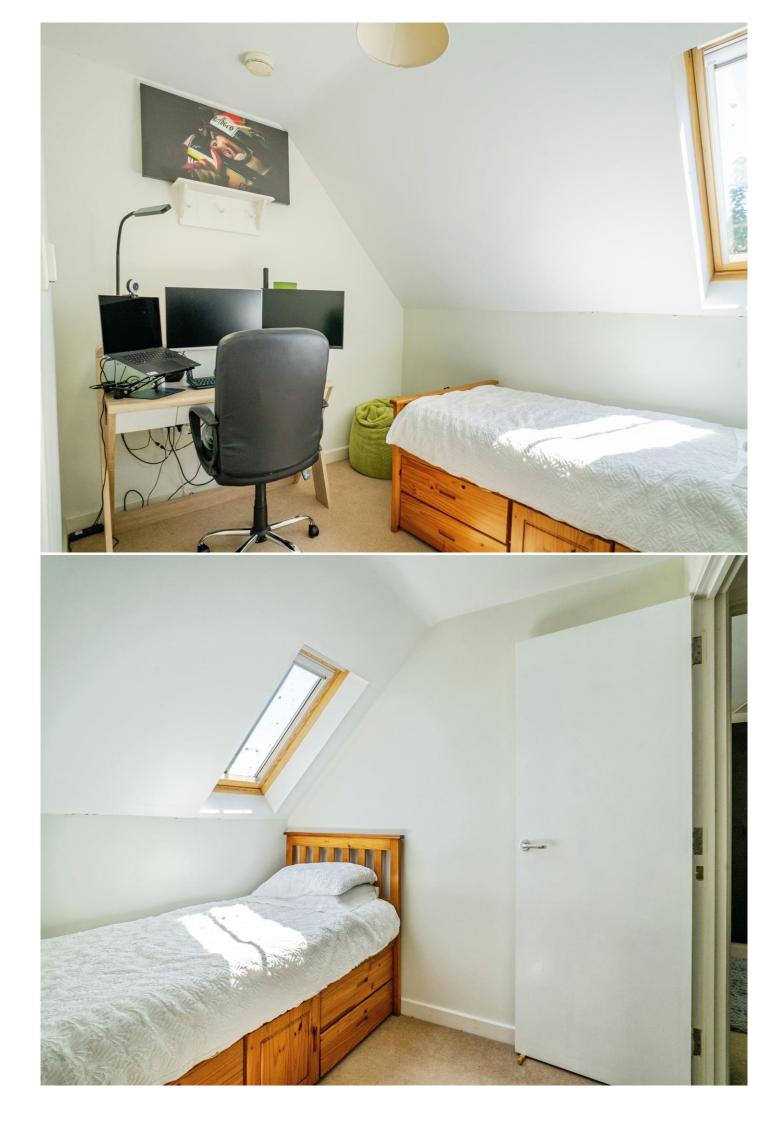

#### **Bedroom One**

19' 3" x 10' 8" ( 5.87m x 3.25m ) Good sized room. Window

# **Bedroom Two**

10' 2" x 8' 3" ( 3.10m x 2.51m ) Good size room. Window