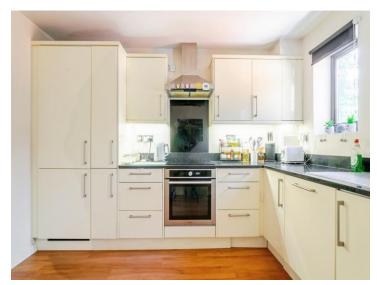

#### **Kitchen**

Mixture of wall and base level units. Sink drainer. Space for appliances

Lounge/Diner 21' 3" x 10' 9" ( 6.48m x 3.28m ) First Floor