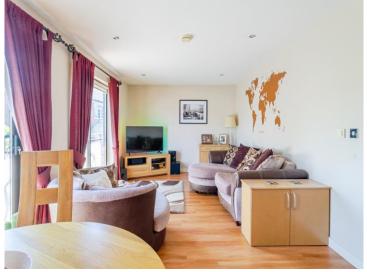

#### **Kitchen**

Mixture of wall and base level units. Sink drainer. Space for appliances

Lounge/Diner 21' 3" x 10' 9" ( 6.48m x 3.28m ) First Floor