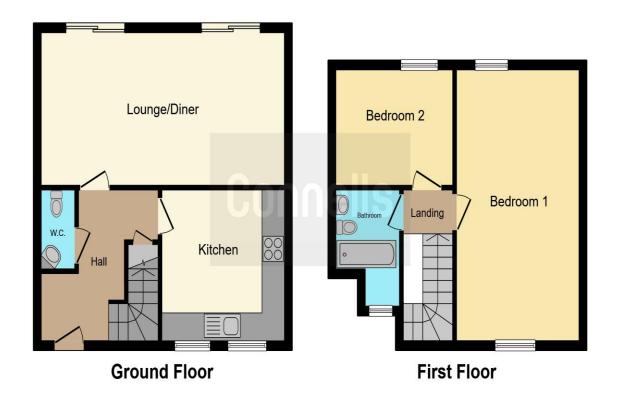

#### **Kitchen**

Mixture of wall and base level units. Sink drainer. Space for appliances

Lounge/Diner 21' 3" x 10' 9" ( 6.48m x 3.28m ) First Floor

#### **Bedroom One**

19' 3" x 10' 8" ( 5.87m x 3.25m ) Good sized room. Window

# **Bedroom Two**

10' 2" x 8' 3" ( 3.10m x 2.51m ) Good size room. Window

## **Parking**

One allocated parking space

This floor plan is for illustrative purposes only. It is not drawn to scale. Any measurements, floor areas (including any total floor area), openings and orientation are approximate. No details are guaranteed, they cannot be relied upon for any purpose and they do not form part of any agreement. No liability is taken for any error, omission or misstatement. A party must rely upon its own inspection(s). Powered by www.focalagent.com