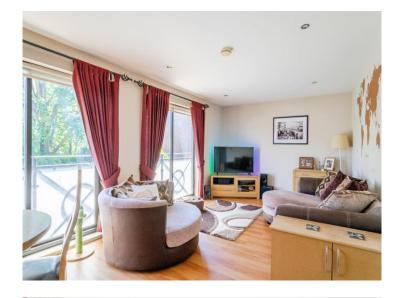

#### **Kitchen**

Mixture of wall and base level units. Sink drainer. Space for appliances

Lounge/Diner 21' 3" x 10' 9" ( 6.48m x 3.28m ) First Floor