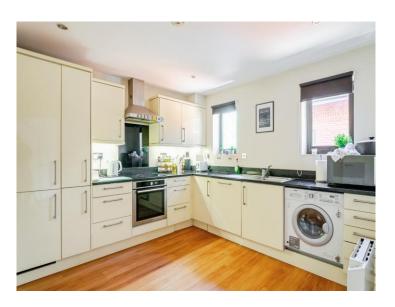

#### **Kitchen**

Mixture of wall and base level units. Sink drainer. Space for appliances

Lounge/Diner 21' 3" x 10' 9" ( 6.48m x 3.28m ) First Floor