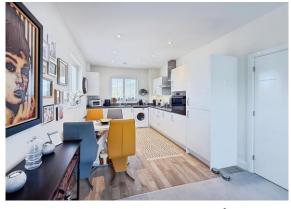

#### Cupboard

In hallway.

**Kitchen/Sitting Room** 24' 2" x 12' 8" (7.37m x 3.86m ) Open plan. Juliet Balcony. Window to front aspect. Fitted kitchen. Sink drainer. Fitted appliances with oven and hob.