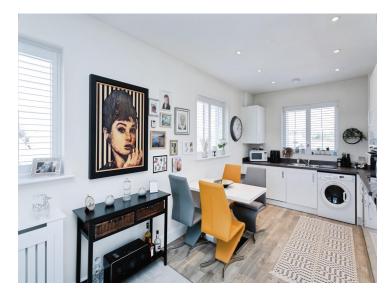

#### Cupboard

In hallway.

**Kitchen/Sitting Room** 24' 2" x 12' 8" (7.37m x 3.86m ) Open plan. Juliet Balcony. Window to front aspect. Fitted kitchen. Sink drainer. Fitted appliances with oven and hob.