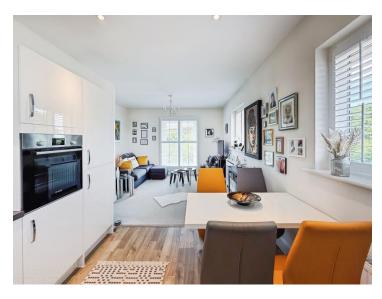

#### Cupboard

In hallway.

**Kitchen/Sitting Room** 24' 2" x 12' 8" (7.37m x 3.86m ) Open plan. Juliet Balcony. Window to front aspect. Fitted kitchen. Sink drainer. Fitted appliances with oven and hob.