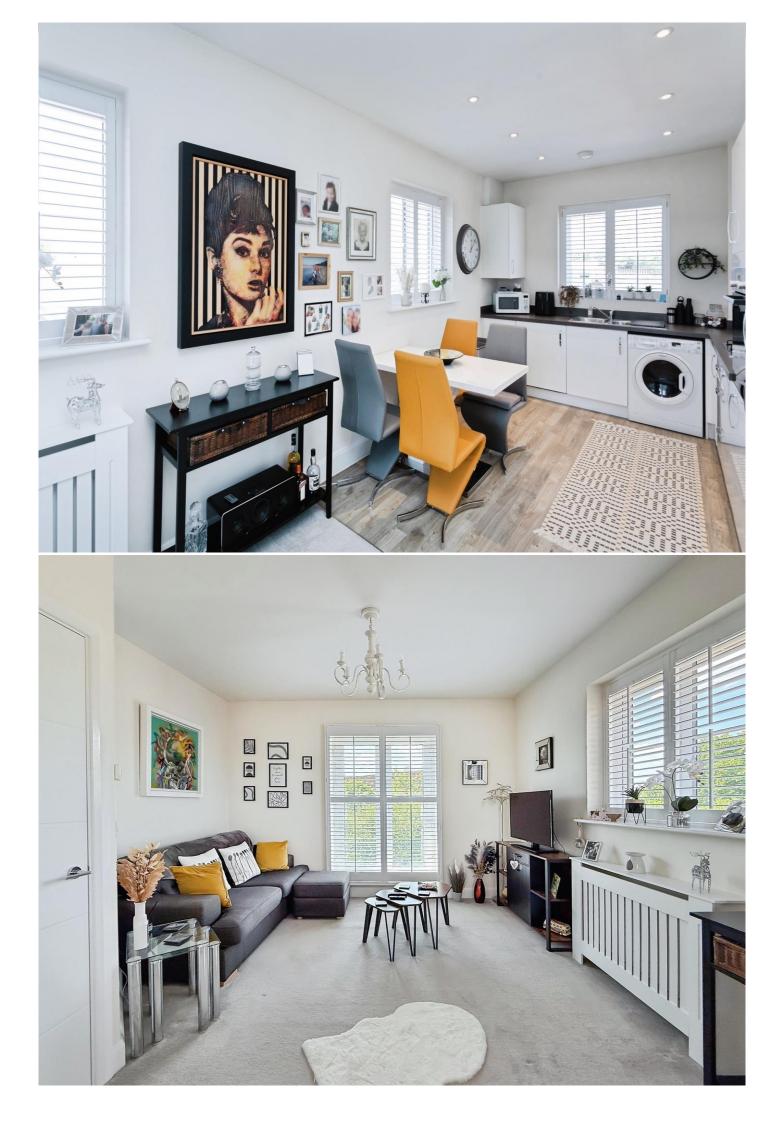

#### Cupboard

In hallway.

**Kitchen/Sitting Room** 24' 2" x 12' 8" (7.37m x 3.86m ) Open plan. Juliet Balcony. Window to front aspect. Fitted kitchen. Sink drainer. Fitted appliances with oven and hob.

#### **Bedroom**

11' 7" x 10' 11" ( 3.53m x 3.33m ) Good size room. Window.