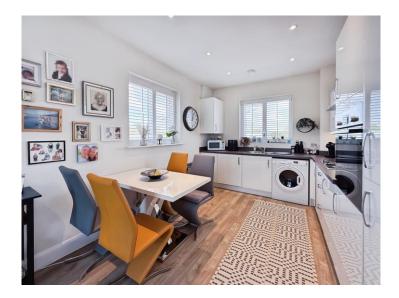

#### Cupboard

In hallway.

**Kitchen/Sitting Room** 24' 2" x 12' 8" (7.37m x 3.86m ) Open plan. Juliet Balcony. Window to front aspect. Fitted kitchen. Sink drainer. Fitted appliances with oven and hob.