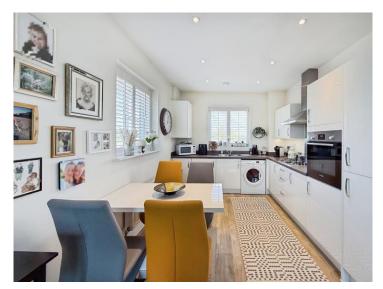

#### Cupboard

In hallway.

**Kitchen/Sitting Room** 24' 2" x 12' 8" (7.37m x 3.86m ) Open plan. Juliet Balcony. Window to front aspect. Fitted kitchen. Sink drainer. Fitted appliances with oven and hob.