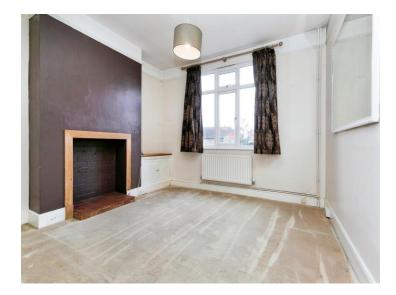

11' 5" x 12' 3" ( 3.48m x 3.73m )

Kitchen

14' 11" x 7' 11" ( 4.55m x 2.41m )

Utility

5' 9" x 5' 4" ( 1.75m x 1.63m )

Lounge

12' 6" x 10' 10" ( 3.81m x 3.30m )

**Bedroom One** 

12' 2" x 12' 7" ( 3.71m x 3.84m )

**En Suite** 

12' 6" x 10' 10" ( 3.81m x 3.30m )

**Bedroom Two** 

12' 11" x 12' 3" ( 3.94m x 3.73m )

**Bedroom Three** 

9' 5" x 7' 10" ( 2.87m x 2.39m )