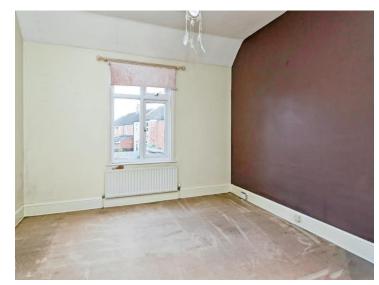

11' 5" x 12' 3" ( 3.48m x 3.73m )

Kitchen

14' 11" x 7' 11" ( 4.55m x 2.41m )

Utility

5' 9" x 5' 4" ( 1.75m x 1.63m )

Lounge

12' 6" x 10' 10" ( 3.81m x 3.30m )

**Bedroom One** 

12' 2" x 12' 7" ( 3.71m x 3.84m )

**En Suite** 

12' 6" x 10' 10" ( 3.81m x 3.30m )

**Bedroom Two** 

12' 11" x 12' 3" ( 3.94m x 3.73m )

**Bedroom Three** 

9' 5" x 7' 10" ( 2.87m x 2.39m )