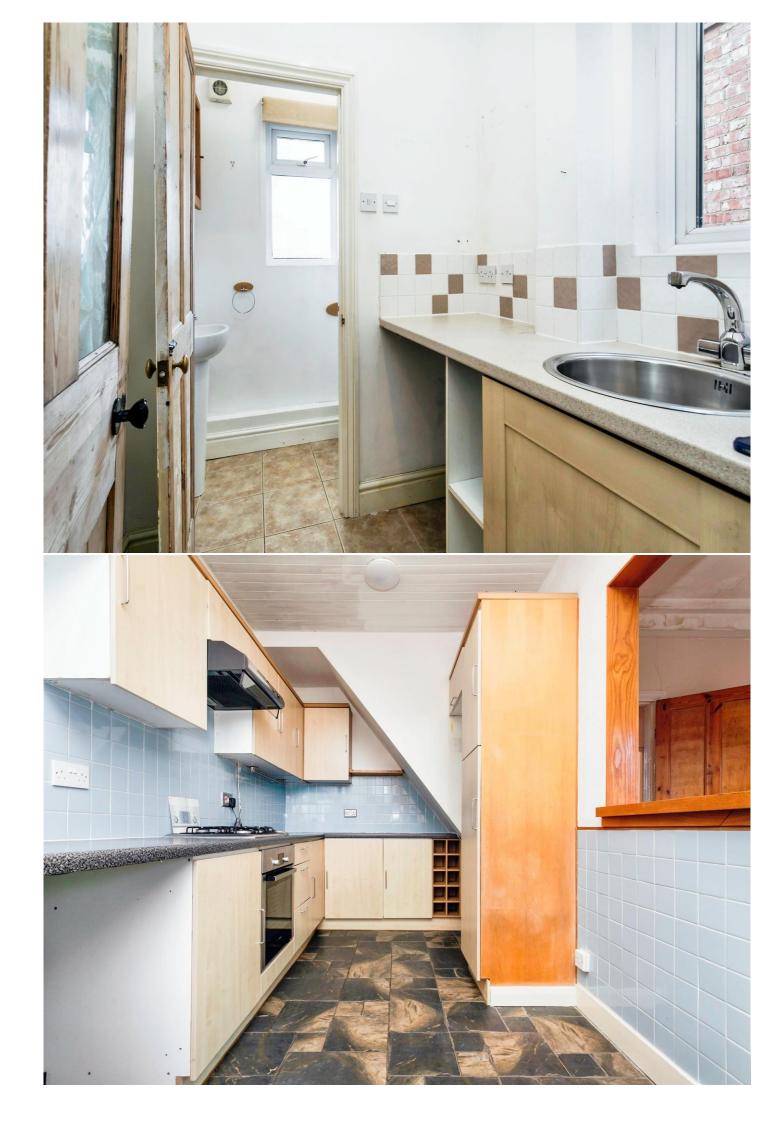

11' 5" x 12' 3" ( 3.48m x 3.73m )

Kitchen

14' 11" x 7' 11" ( 4.55m x 2.41m )

Utility

5' 9" x 5' 4" ( 1.75m x 1.63m )

Lounge

12' 6" x 10' 10" ( 3.81m x 3.30m )

**Bedroom One** 