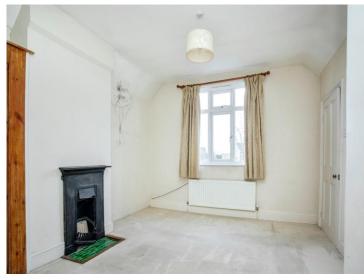

11' 5" x 12' 3" ( 3.48m x 3.73m )

Kitchen

14' 11" x 7' 11" ( 4.55m x 2.41m )

Utility

5' 9" x 5' 4" ( 1.75m x 1.63m )

Lounge

12' 6" x 10' 10" ( 3.81m x 3.30m )

**Bedroom One** 