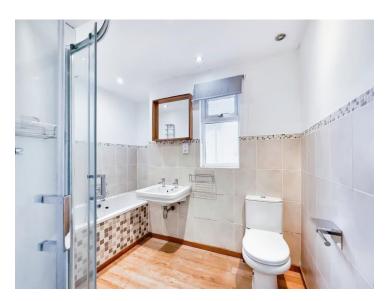

12' 2" x 12' 7" ( 3.71m x 3.84m )

**En Suite** 

12' 6" x 10' 10" ( 3.81m x 3.30m )

**Bedroom Two** 

12' 11" x 12' 3" ( 3.94m x 3.73m )

**Bedroom Three** 

9' 5" x 7' 10" ( 2.87m x 2.39m )