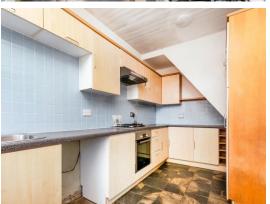

11' 5" x 12' 3" ( 3.48m x 3.73m )

Kitchen

14' 11" x 7' 11" ( 4.55m x 2.41m )

Utility

5' 9" x 5' 4" ( 1.75m x 1.63m )

Lounge

12' 6" x 10' 10" ( 3.81m x 3.30m )

**Bedroom One** 