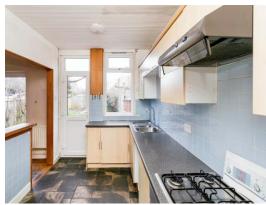

11' 5" x 12' 3" ( 3.48m x 3.73m )

Kitchen

14' 11" x 7' 11" ( 4.55m x 2.41m )

Utility

5' 9" x 5' 4" ( 1.75m x 1.63m )

Lounge

12' 6" x 10' 10" ( 3.81m x 3.30m )

**Bedroom One** 