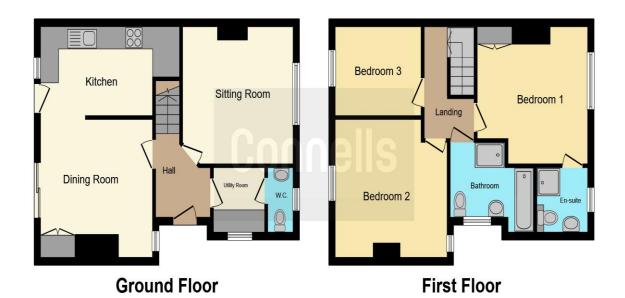

11' 5" x 12' 3" ( 3.48m x 3.73m )

Kitchen

14' 11" x 7' 11" ( 4.55m x 2.41m )

Utility

5' 9" x 5' 4" ( 1.75m x 1.63m )

Lounge

12' 6" x 10' 10" ( 3.81m x 3.30m )

**Bedroom One** 

12' 2" x 12' 7" ( 3.71m x 3.84m )

**En Suite** 

12' 6" x 10' 10" ( 3.81m x 3.30m )

**Bedroom Two** 

12' 11" x 12' 3" ( 3.94m x 3.73m )

**Bedroom Three** 

9' 5" x 7' 10" ( 2.87m x 2.39m )

## **Diner**

This floor plan is for illustrative purposes only. It is not drawn to scale. Any measurements, floor areas (including any total floor area), openings and orientation are approximate. No details are guaranteed, they cannot be relied upon for any purpose and they do not form part of any agreement. No liability is taken for any error, omission or misstatement. A party must rely upon its own inspection(s). Powered by www.focalagent.com