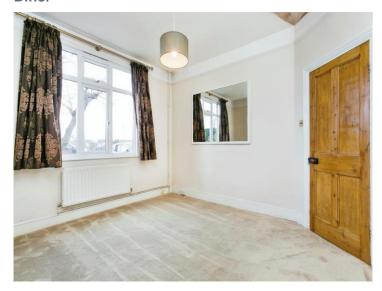

11' 5" x 12' 3" ( 3.48m x 3.73m )

Kitchen

14' 11" x 7' 11" ( 4.55m x 2.41m )

Utility

5' 9" x 5' 4" ( 1.75m x 1.63m )

Lounge

12' 6" x 10' 10" ( 3.81m x 3.30m )

**Bedroom One** 

12' 2" x 12' 7" ( 3.71m x 3.84m )

**En Suite** 

12' 6" x 10' 10" ( 3.81m x 3.30m )

**Bedroom Two** 

12' 11" x 12' 3" ( 3.94m x 3.73m )

**Bedroom Three** 

9' 5" x 7' 10" ( 2.87m x 2.39m )