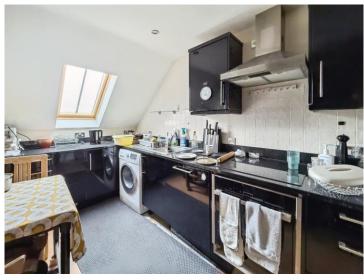

#### Kitchen

13' 9" x 8' 5" ( 4.19m x 2.57m )

Mixture of wall and base level units. Stainless steal sink drainer. Integrated appliances: fridge/freezer washing machine electric oven and hob. Skylight window. Tiled splash back.