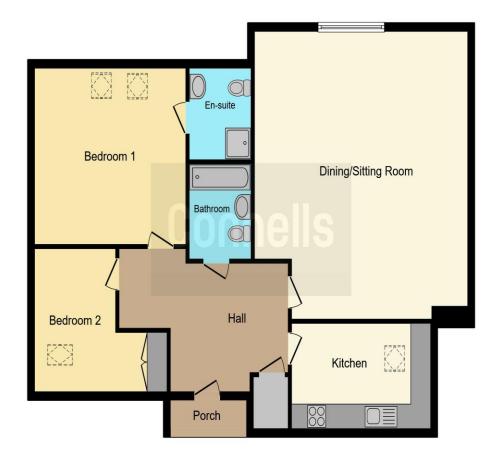

### **Hallway**

Front door. Doors leading to: Kitchen, Living/dining room, two bedrooms and the kitchen.

#### Kitchen

13' 9" x 8' 5" ( 4.19m x 2.57m )

Mixture of wall and base level units. Stainless steal sink drainer. Integrated appliances: fridge/freezer washing machine electric oven and hob. Skylight window. Tiled splash back.

### **Living/Dining Room**

22' 11" x 21' 6" ( 6.99m x 6.55m )

Large living dining room. Large window overlooking canal. Electric radiator.

#### **Bedroom One**

14' x 14' 10" ( 4.27m x 4.52m ) Two Skylight windows.

#### **Ensuite**

WC. Shower. Sink. Space for cupboards

#### **Bedroom Two**

Irregular Shaped Room 9' 9" x 9' 9" TO WARDROBES (  $2.97m \times 2.97m$ )

Skylight. Fitted Wardrobes

#### **Bathroom**

Show over bath. Half height tiles. sink. W/C