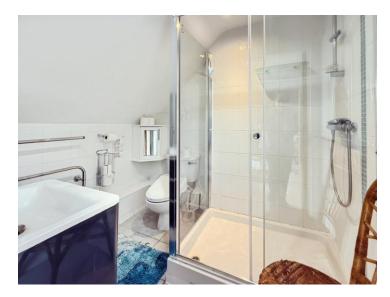

r. Integrated appliances: fridge/freezer washing machine electric oven and hob. Skylight window. Tiled splash back.

### **Living/Dining Room**

22' 11" x 21' 6" ( 6.99m x 6.55m )

Large living dining room. Large window overlooking canal. Electric radiator.

#### **Bedroom One**

14' x 14' 10" ( 4.27m x 4.52m ) Two Skylight windows.

#### **Ensuite**

WC. Shower. Sink. Space for cupboards

#### **Bedroom Two**

Irregular Shaped Room 9' 9" x 9' 9" TO WARDROBES (  $2.97m \times 2.97m$ )

Skylight. Fitted Wardrobes





#### **Bathroom**

Show over bath. Half height tiles. sink. W/C

#### Outside

One allocated parking space.

## **Agents Note**

The sale of this Property is subject to Grant of Probate. Please seek an update from the Branch with regards to the potential timeframes involved.

















This floor plan is for illustrative purposes only. It is not drawn to scale. Any measurements, floor areas (including any total floor area), openings and orientation are approximate. No details are guaranteed, they cannot be relied upon for any purpose and they do not form part of any agreement. No liability is taken for any error, omission or misstatement. A party must rely upon its own inspection(s). Powered by www.focalagent.com

To view this property please contact Connells on

## T 01908 610 805 E newportpagnell@connells.co.uk

91 High Street Newport Pagnell MILTON KEYNES MK16 8EN

Property Ref: NPA306107 - 0005 Tenure:Leasehold EPC Rating: C

Council Tax Band: C Service Charge: Ask Agent

Ground Rent: Ask Agent

## view this property online connells.co.uk/Property/NPA