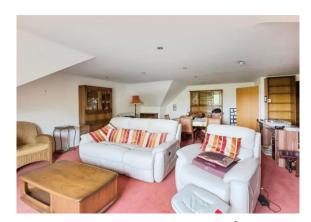

### **Living/Dining Room**

22' 11" x 21' 6" ( 6.99m x 6.55m )

Large living dining room. Large window overlooking canal. Electric radiator.