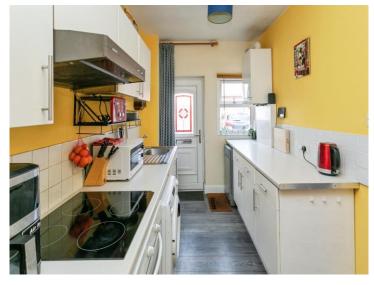

### **Kitchen**

7' 9" x 17' 11" (  $2.36m \times 5.46m$  )

Fitted with wall and base level units. Work surfaces. Stainless steel sink drainer. Part tiled. Electric oven and electric hob with hood over. Plumbing for a washing machine. Fridge/freezer. Central heating boiler. Double radiator. Double glazed window to rear. Door leading to parking area.