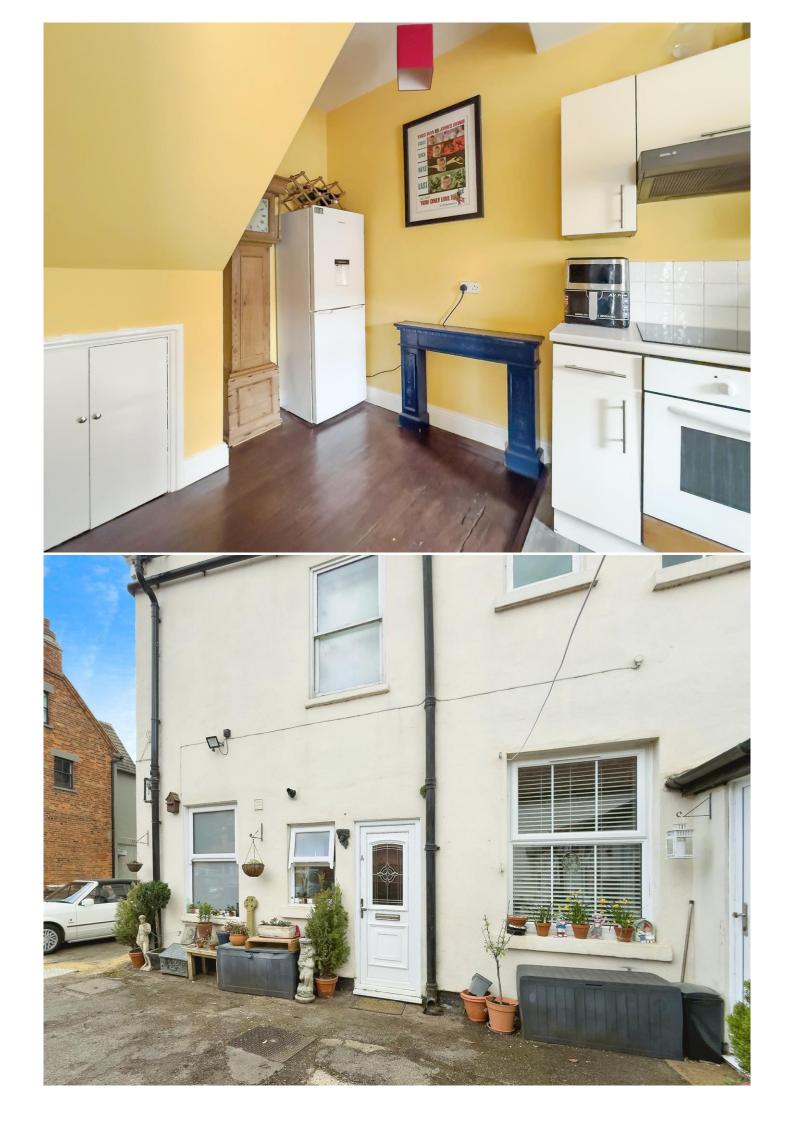

### **Kitchen**

7' 9" x 17' 11" (  $2.36m \times 5.46m$  )

Fitted with wall and base level units. Work surfaces. Stainless steel sink drainer. Part tiled. Electric oven and electric hob with hood over. Plumbing for a washing machine. Fridge/freezer. Central heating boiler. Double radiator. Double glazed window to rear. Door leading to parking area.