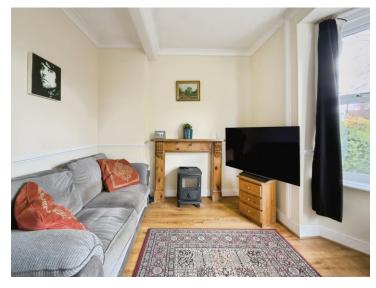

## **Living Room**

12' 6" x 12' (3.81m x 3.66m)

Sash bay window to front aspect. Double radiator. Wood laminate flooring.