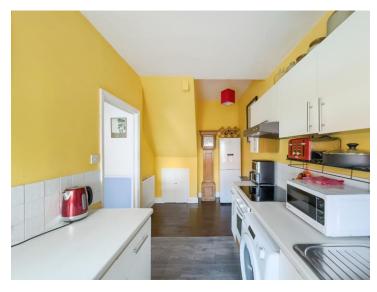

### **Kitchen**

7' 9" x 17' 11" (  $2.36m \times 5.46m$  )

Fitted with wall and base level units. Work surfaces. Stainless steel sink drainer. Part tiled. Electric oven and electric hob with hood over. Plumbing for a washing machine. Fridge/freezer. Central heating boiler. Double radiator. Double glazed window to rear. Door leading to parking area.