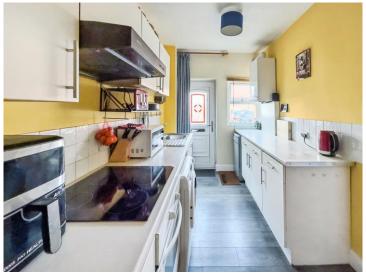

### **Kitchen**

7' 9" x 17' 11" (  $2.36m \times 5.46m$  )

Fitted with wall and base level units. Work surfaces. Stainless steel sink drainer. Part tiled. Electric oven and electric hob with hood over. Plumbing for a washing machine. Fridge/freezer. Central heating boiler. Double radiator. Double glazed window to rear. Door leading to parking area.