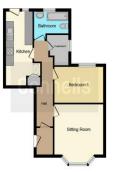

#### **Entrance Porch**

Private porch leading from communal area into property.

## **Hallway**

Front door. Large storage Cupboard. Doors leading to all rooms.

## **Storage Cupboard**

Large storage cupboard.

#### **Bedroom One**

13' x 8' 1" ( 3.96m x 2.46m ) Window to rear aspect.

## **Living Room**

12' 6" x 12' (3.81m x 3.66m)

Sash bay window to front aspect. Double radiator. Wood laminate flooring.

### **Kitchen**

7' 9" x 17' 11" (  $2.36m \times 5.46m$  )

Fitted with wall and base level units. Work surfaces. Stainless steel sink drainer. Part tiled. Electric oven and electric hob with hood over. Plumbing for a washing machine. Fridge/freezer. Central heating boiler. Double radiator. Double glazed window to rear. Door leading to parking area.

is floor plan is for illustrative purposes only. It is not drawn to scale. Any measurements, floor areas (including any total floor areas), openings and orientation are approximate. No talls are guaranteed, they cannot be nelled upon for any purpose and they do not form part of any agreement. No liability is taken for any error, crisision or misstatement. A party