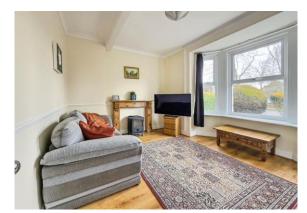

## **Living Room**

12' 6" x 12' (3.81m x 3.66m)

Sash bay window to front aspect. Double radiator. Wood laminate flooring.