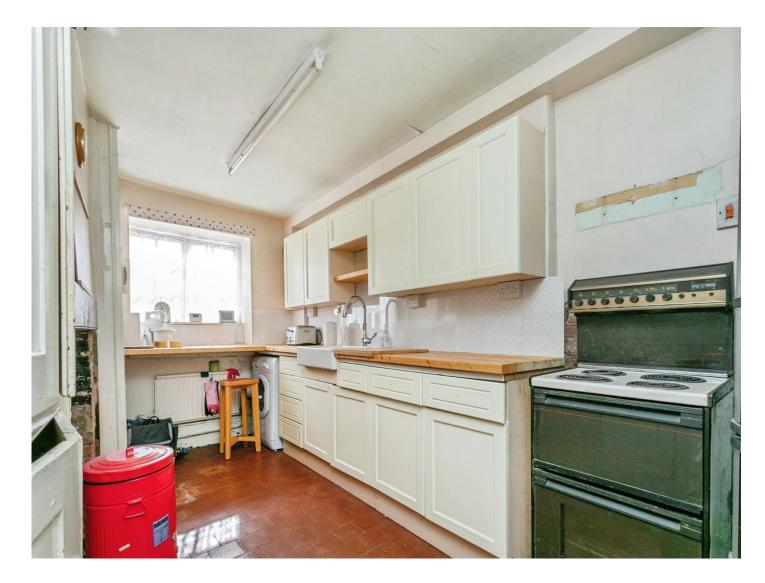

#### Living Room 14' 5" MAX x 14' 3" MAX ( 4.39m MAX x 4.34m MAX ) Window to front aspect

Kitchen 15' 4" x 7' 5" MAX ( 4.67m x 2.26m MAX ) Mixture of wall and base level units. Space for appliances.