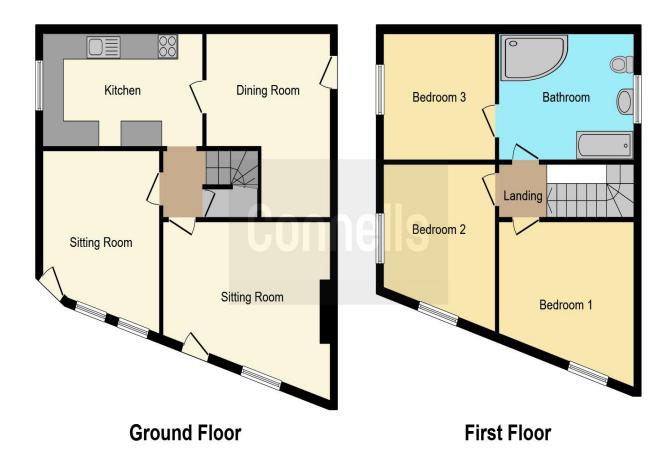

#### Outside

Rear courtyard garden. Workshop.

This floor plan is for illustrative purposes only. It is not drawn to scale. Any measurements, floor areas (including any total floor area), openings and orientation are approximate. No details are guaranteed, they cannot be relied upon for any purpose and they do not form part of any agreement. No liability is taken for any error, omission or misstatement. A party must rely upon its own inspection(s). Powered by www.focalagent.com