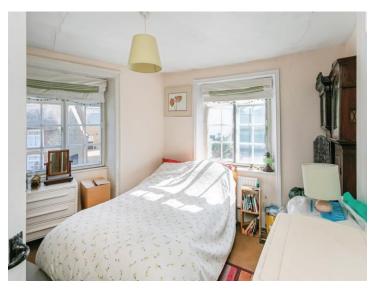

#### **Dining Room**

Irregular Shaped Room 12' MAX x 11' 10" MAX ( 3.66m MAX x 3.61m) Cupboard. Door to rear garden.

Bedroom One 14' MAX x 13' 10" ( 4.27m MAX x 4.22m ) Window to front aspect.

#### **Bedroom Two**

13' 1" MAX x 11' 8" ( 3.99m MAX x 3.56m ) Window to front and side aspects.

#### **Bedroom Three**

11' 11" x 7' 6" ( 3.63m x 2.29m ) Window to side aspect.