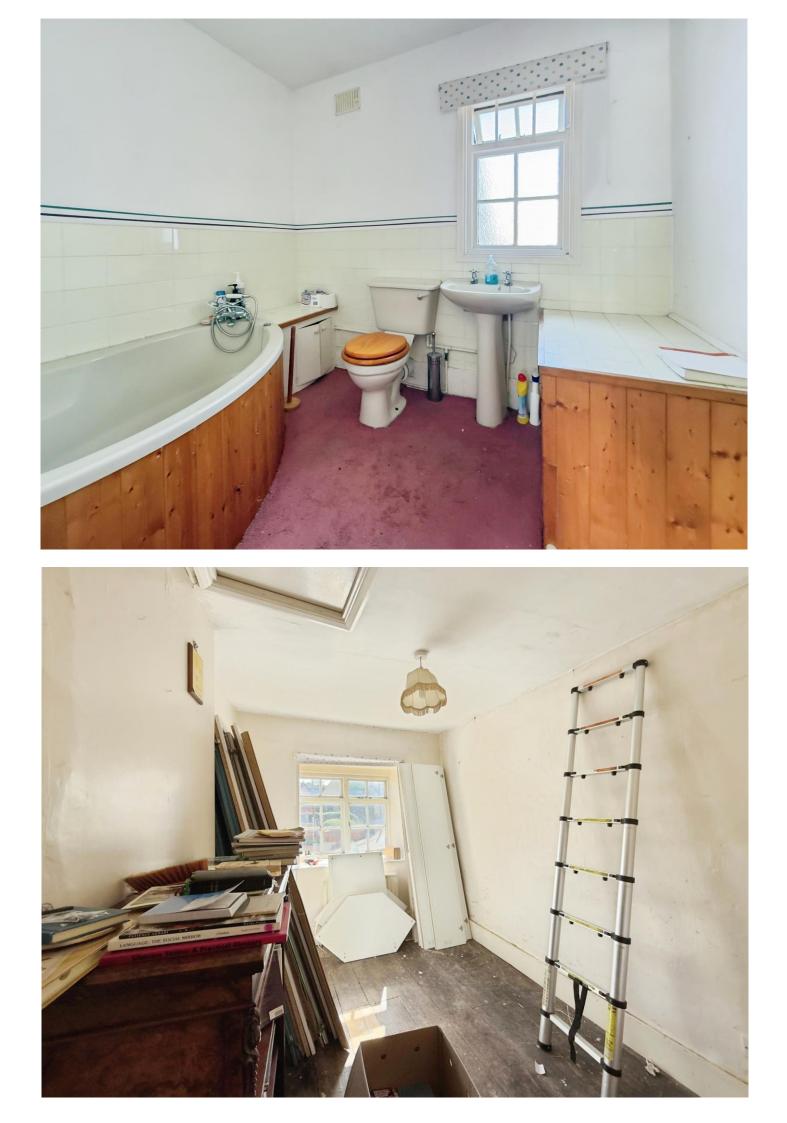

#### Bathroom

Sink. W/C. Bath and Window to side aspect.

#### **Bedroom Three**

11' 11" x 7' 6" ( 3.63m x 2.29m ) Window to side aspect.