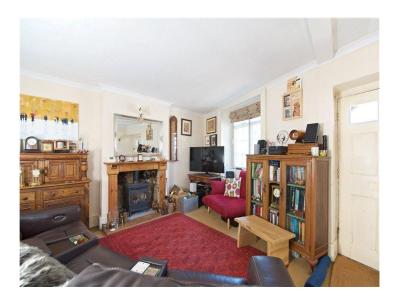

#### **Family Room**

15' INTO BAY x 10' 9" ( 4.57m INTO BAY x 3.28m ) Front door and Window to front aspect

#### Living Room 14' 5" MAX x 14' 3" MAX ( 4.39m MAX x 4.34m MAX ) Window to front aspect

Kitchen 15' 4" x 7' 5" MAX ( 4.67m x 2.26m MAX ) Mixture of wall and base level units. Space for appliances.