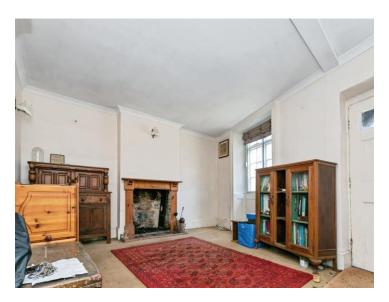

#### Living Room 14' 5" MAX x 14' 3" MAX ( 4.39m MAX x 4.34m MAX ) Window to front aspect

Kitchen 15' 4" x 7' 5" MAX ( 4.67m x 2.26m MAX ) Mixture of wall and base level units. Space for appliances.

#### **Dining Room**

Irregular Shaped Room 12' MAX x 11' 10" MAX ( 3.66m MAX x 3.61m) Cupboard. Door to rear garden.

Bedroom One 14' MAX x 13' 10" ( 4.27m MAX x 4.22m ) Window to front aspect.