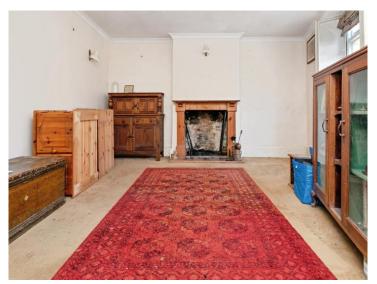

#### **Dining Room**

Irregular Shaped Room 12' MAX x 11' 10" MAX ( 3.66m MAX x 3.61m) Cupboard. Door to rear garden.

Bedroom One 14' MAX x 13' 10" ( 4.27m MAX x 4.22m ) Window to front aspect.