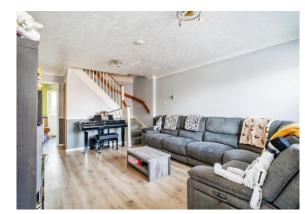

## **Living Room**

19' 8" x 12' 4" (5.99m x 3.76m)

Double glazed window to front aspect. Stairs to first floor.