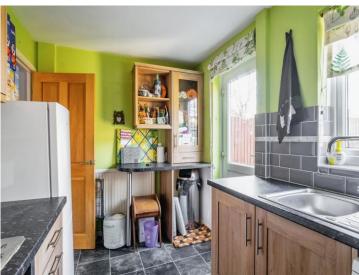

#### **Kitchen**

7' 5" x 12' 5" ( 2.26m x 3.78m )

Mixture of wall and base level units. Sink drainer. Oven and Hob. Cupboard. Door to back garden.