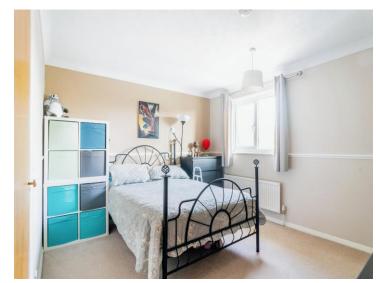

### **Master Bedroom**

10' 5" x 12' 4" ( 3.17m x 3.76m )

Window to rear aspect. Built in cupboard.