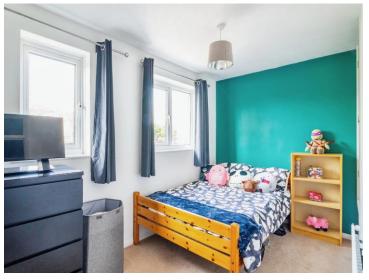

## **Bedroom Two**

7' 6" x 12' 5" ( 2.29m x 3.78m )

Two Windows to rear aspect