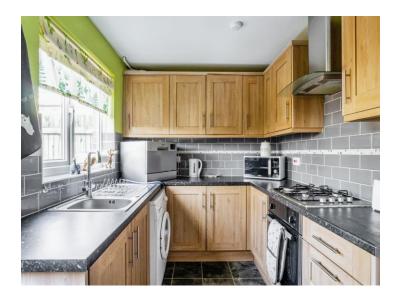

#### **Kitchen**

7' 5" x 12' 5" ( 2.26m x 3.78m )

Mixture of wall and base level units. Sink drainer. Oven and Hob. Cupboard. Door to back garden.