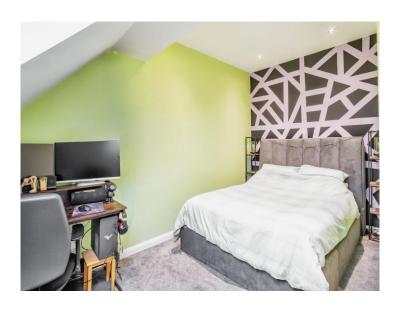

#### **Bedroom One**

8' 7" NOT INTO RECESS x 7' 8" NOT INTO RECESS ( 2.62m NOT INTO RECESS x 2.34m NOT INTO RECESS ) Double glazed Sky Line window to front aspect. One radiator.