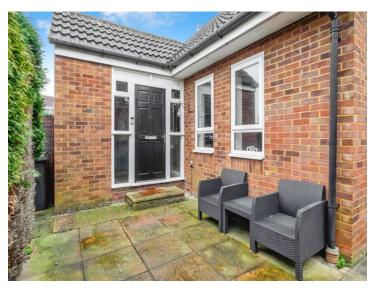

#### Rear Garden

Enclosed with timber fence and conifers Gated access. Patio area. Outside tap. Shed.