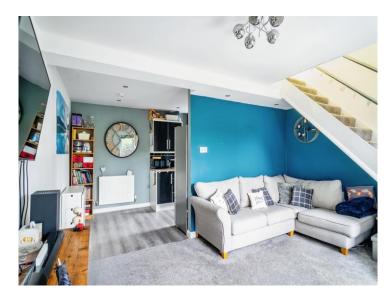

#### Lounge

14' 6" MAX x 10' 3" ( 4.42m MAX x 3.12m )
Double glazed window to front. TV and Telephone points. Open arch to kitchen diner. Stairs to first floor. One radiator.