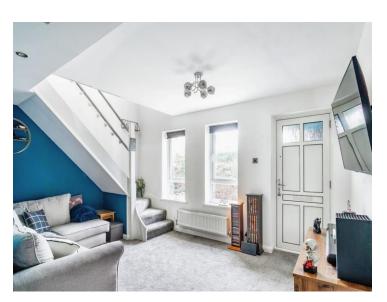

#### Lounge

14' 6" MAX x 10' 3" ( 4.42m MAX x 3.12m )
Double glazed window to front. TV and Telephone points. Open arch to kitchen diner. Stairs to first floor. One radiator.