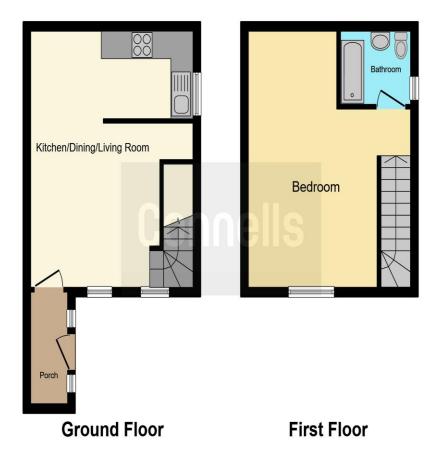

#### **Entrance Hall**

Door to side. Window to side aspect. Storage cupboard.

#### Lounge

14' 6" MAX x 10' 3" ( 4.42m MAX x 3.12m )
Double glazed window to front. TV and Telephone points. Open arch to kitchen diner. Stairs to first floor. One radiator.

#### Kitchen

14' 6" x 7' 3" (  $4.42 m\ x\ 2.21 m$  )

Fitted Kitchen. Double glazed window to side aspect. Eye and base level soft closing units. Worksurfaces. Built in Fan assisted electric double oven and hob with hood over. Stainless steel sink drainer. Part tiled. Space for: washing machine, slim line dishwasher and fridge freezer. One radiator.

## Landing

Door to main bathroom. Straight into main bedroom.

#### **Bedroom One**

8' 7" NOT INTO RECESS x 7' 8" NOT INTO RECESS ( 2.62m NOT INTO RECESS x 2.34m NOT INTO RECESS ) Double glazed Sky Line window to front aspect. One radiator.

## **Bathroom**

Double glazed window to side aspect. Fitted bathroom, bath with mixer taps and shower over. Fully tilled. Extractor fan. W/C. WHB. HTR.

### **Parking**

Property benefits from communal parking.

This floor plan is for illustrative purposes only. It is not drawn to scale. Any measurements, floor areas (including any total floor area), openings and orientation are approximate. No details are guaranteed, they cannot be relied upon for any purpose and they do not form part of any agreement. No liability is taken for any error, omission or misstatement. A party must rely upon its own inspection(s). Powered by www.focalagent.com