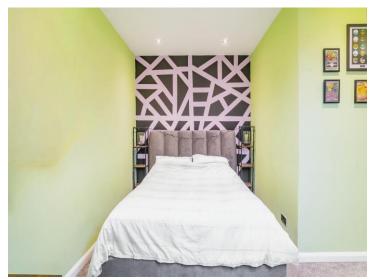

#### **Bedroom One**

8' 7" NOT INTO RECESS x 7' 8" NOT INTO RECESS ( 2.62m NOT INTO RECESS x 2.34m NOT INTO RECESS ) Double glazed Sky Line window to front aspect. One radiator.