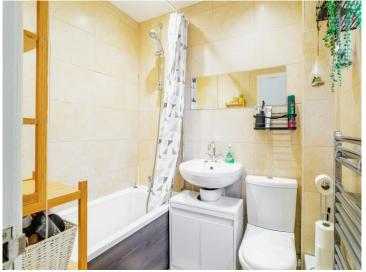

## **Bathroom**

Double glazed window to side aspect. Fitted bathroom, bath with mixer taps and shower over. Fully tilled. Extractor fan. W/C. WHB. HTR.