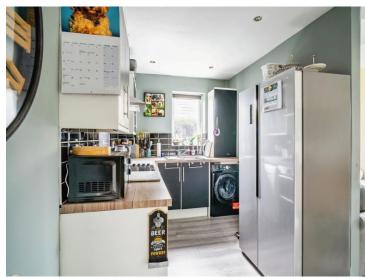

#### Kitchen

14' 6" x 7' 3" (  $4.42 m\ x\ 2.21 m$  )

Fitted Kitchen. Double glazed window to side aspect. Eye and base level soft closing units. Worksurfaces. Built in Fan assisted electric double oven and hob with hood over. Stainless steel sink drainer. Part tiled. Space for: washing machine, slim line dishwasher and fridge freezer. One radiator.