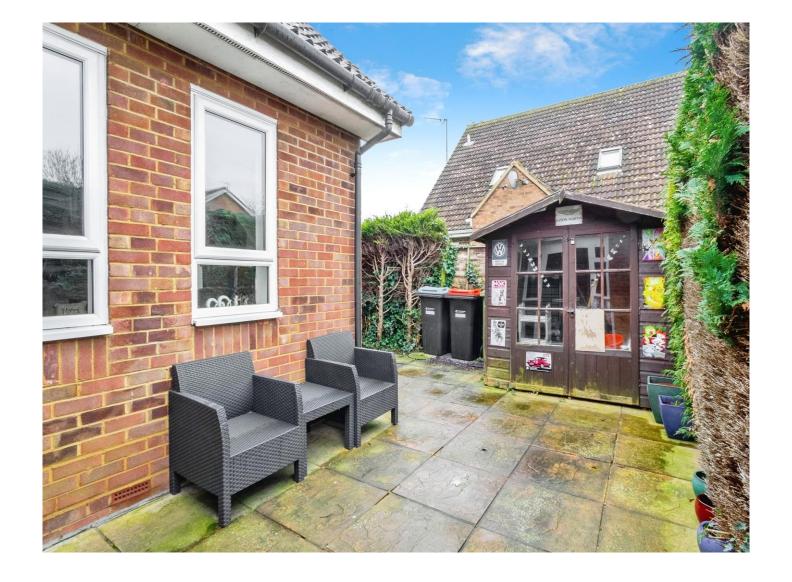

#### Rear Garden

Enclosed with timber fence and conifers Gated access. Patio area. Outside tap. Shed.