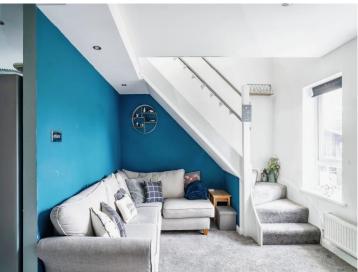

#### Lounge

14' 6" MAX x 10' 3" ( 4.42m MAX x 3.12m )
Double glazed window to front. TV and Telephone points. Open arch to kitchen diner. Stairs to first floor. One radiator.