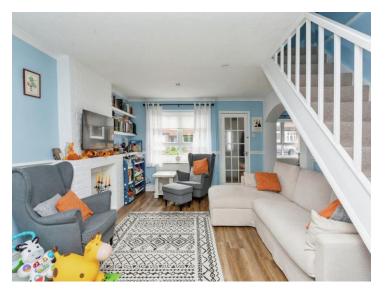

#### Lounge

19' 2" x 13' (5.84m x 3.96m)
Windows to front and rear aspects. Brick chimney place. Radiator. Open arch through to dinning room.