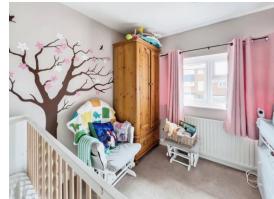

## **Bedroom One**

12' 10" x 10' 8" MAX ( 3.91m x 3.25m MAX )

Window to front aspect. Radiator. Restricted head height.

### **Bedroom Two**

7' 5" x 9' 11" ( 2.26m x 3.02m )

Window to rear aspect. Radiator. Restricted head height

**Bedroom Three** 9' 3" x 8' 4" ( 2.82m x 2.54m )

Window to front aspect. Radiator.