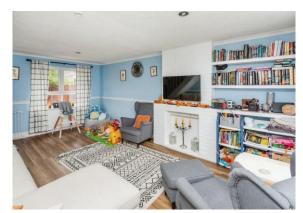

#### Lounge

19' 2" x 13' (5.84m x 3.96m)
Windows to front and rear aspects. Brick chimney place. Radiator. Open arch through to dinning room.

# **Dining Room**

16' x 8' 2" ( 4.88m x 2.49m )

Window to front aspect. Radiator.