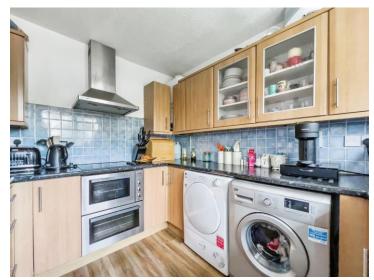

#### Kitchen

9' 5" x 8' 3" ( 2.87m x 2.51m )

Mixture of base and eye level units. Built in Oven. Space for appliances. Window and door to rear.