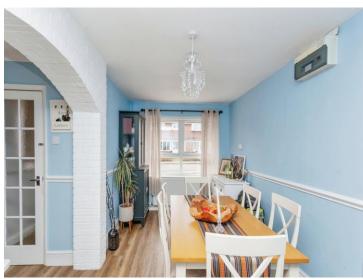

# **Dining Room**

16' x 8' 2" ( 4.88m x 2.49m )

Window to front aspect. Radiator.