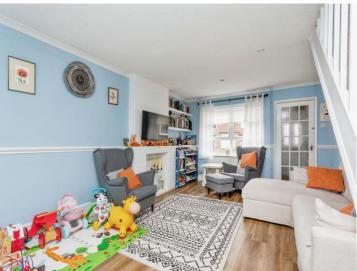

#### Lounge

19' 2" x 13' (5.84m x 3.96m)
Windows to front and rear aspects. Brick chimney place. Radiator. Open arch through to dinning room.

# **Dining Room**

16' x 8' 2" ( 4.88m x 2.49m )

Window to front aspect. Radiator.