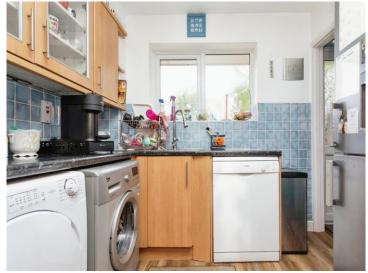

#### Kitchen

9' 5" x 8' 3" ( 2.87m x 2.51m )

Mixture of base and eye level units. Built in Oven. Space for appliances. Window and door to rear.