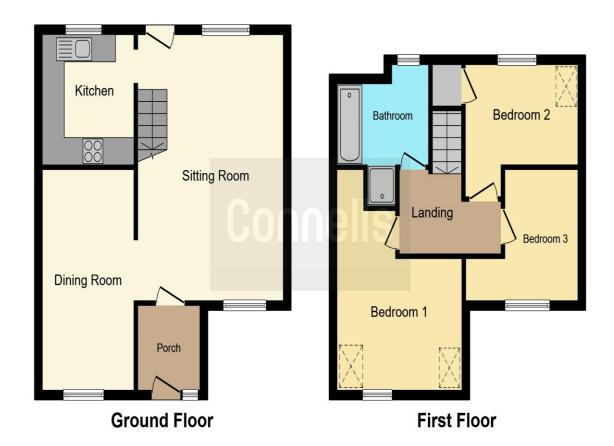

#### Rear Garden

Mainly laid to lawn. Fenced. Side access. Shed

This floor plan is for illustrative purposes only. It is not drawn to scale. Any measurements, floor areas (including any total floor area), openings and orientation are approximate. No details are guaranteed, they cannot be relied upon for any purpose and they do not form part of any agreement. No liability is taken for any error, omission or misstatement. A party must rely upon its own inspection(s). Powered by www.focalagent.com