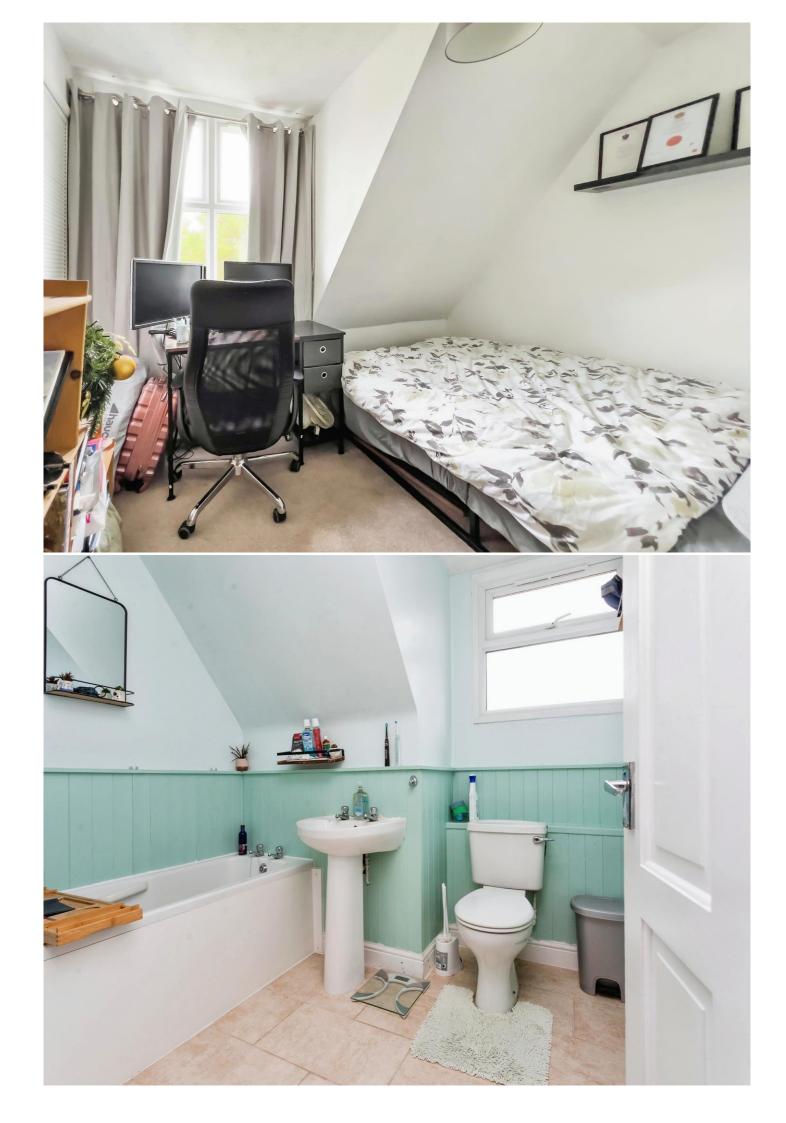

### **Bedroom Two**

7' 5" x 9' 11" ( 2.26m x 3.02m )

Window to rear aspect. Radiator. Restricted head height

**Bedroom Three** 9' 3" x 8' 4" ( 2.82m x 2.54m )

Window to front aspect. Radiator.

#### **Bathroom**

Bath with show over, WHB, W/C, Window