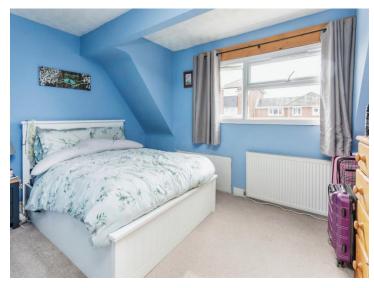

## **Bedroom One**

12' 10" x 10' 8" MAX ( 3.91m x 3.25m MAX )

Window to front aspect. Radiator. Restricted head height.

### **Bedroom Two**

7' 5" x 9' 11" ( 2.26m x 3.02m )

Window to rear aspect. Radiator. Restricted head height

**Bedroom Three** 9' 3" x 8' 4" ( 2.82m x 2.54m )

Window to front aspect. Radiator.