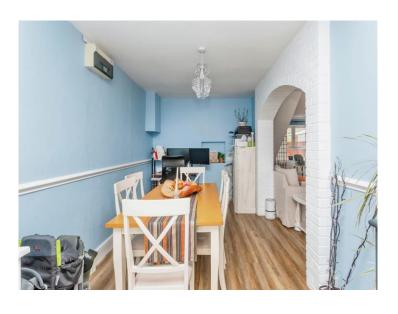

# **Dining Room**

16' x 8' 2" ( 4.88m x 2.49m )

Window to front aspect. Radiator.