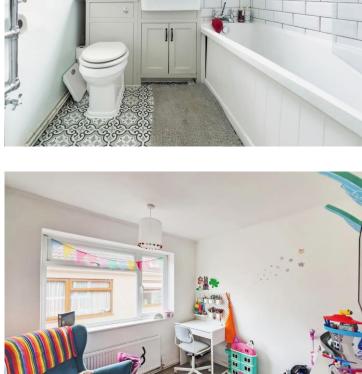

#### Bathroom

Window to side. Radiator. Bath with overhead shower. Sink & WC  $\,$ 