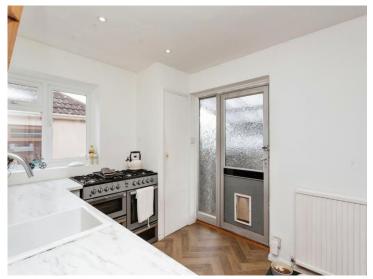

#### **Kitchen**

12' 3" x 8' 2" ( 3.73m x 2.49m ) Window to side. Radiator. Base units with sink and space for appliance. Door to Garden.