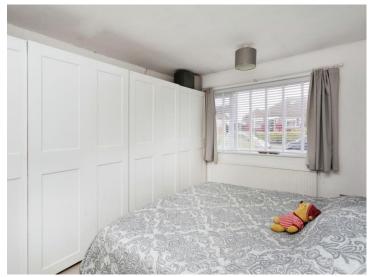

#### **Bedroom One**

13' 3" x 10' 11" ( 4.04m x 3.33m ) Window to front. Radiator. Fitted wardrobes.