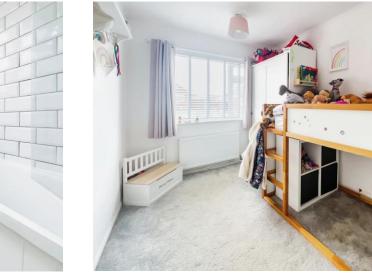

#### **Bedroom Two** 11' 7" x 7' 11" ( 3.53m x 2.41m ) Window to front. Radiator.

**Bedroom Three** 7' 10" x 7' 11" ( 2.39m x 2.41m )

### Window to side. Radiator.