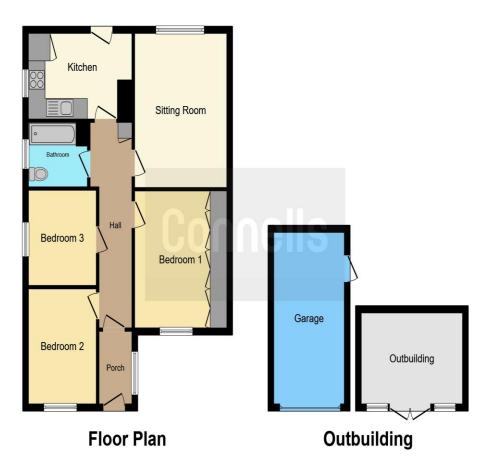

#### Entrance Hall

Doors to accommodation

#### Lounge

14' 8" x 10' 10" ( 4.47m x 3.30m ) Window to rear. Radiator

#### **Kitchen**

12' 3" x 8' 2" ( 3.73m x 2.49m ) Window to side. Radiator. Base units with sink and space for appliance. Door to Garden.

#### **Bedroom One**

13' 3" x 10' 11" ( 4.04m x 3.33m ) Window to front. Radiator. Fitted wardrobes.

#### **Bedroom Two** 11' 7" x 7' 11" ( 3.53m x 2.41m ) Window to front. Radiator.

**Bedroom Three** 7' 10" x 7' 11" ( 2.39m x 2.41m )

### Window to side. Radiator.

#### Bathroom

Window to side. Radiator. Bath with overhead shower. Sink & WC  $\,$ 

#### **Rear Garden**

Mainly laid to lawn with rear access gate. Garden room.

This floor plan is for illustrative purposes only. It is not drawn to scale. Any measurements, floor areas (including any total floor area), openings and orientation are approximate. No details are guaranteed, they cannot be relied upon for any purpose and they do not form part of any agreement. No liability is taken for any error, omission or misstatement. A party must rely upon its own inspection(s). Powered by www.focalagent.com