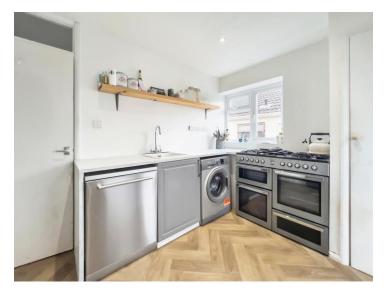

#### **Kitchen**

12' 3" x 8' 2" ( 3.73m x 2.49m ) Window to side. Radiator. Base units with sink and space for appliance. Door to Garden.