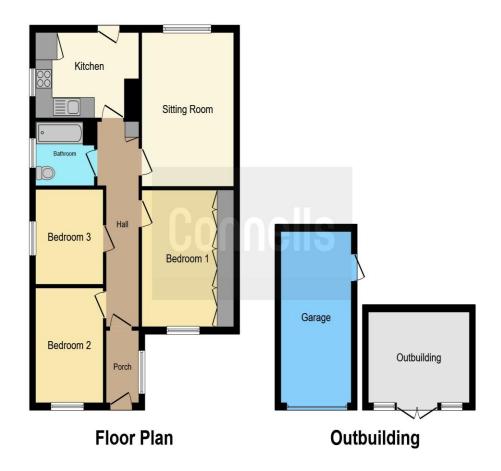

### **Entrance Hall**

Doors to accommodation

Lounge

14' 8" x 10' 10" ( 4.47m x 3.30m ) Window to rear. Radiator

#### Kitchen

12' 3" x 8' 2" ( 3.73m x 2.49m )

Window to side. Radiator. Wall and base units with stainless steal sink and drainer. Space for appliance. Door to Garden.

#### **Bedroom One**

13' 3" x 10' 11" ( 4.04m x 3.33m )

Window to front. Radiator. Fitted wardrobes.

## **Bedroom Two**

11' 7" x 7' 11" ( 3.53m x 2.41m ) Window to front. Radiator.

#### **Bedroom Three**

7' 10" x 7' 11" ( 2.39m x 2.41m )

Window to side. Radiator.

#### **Bathroom**

Window to side. Radiator. Bath with overhead shower. Sink &

## Rear Garden

Mainly laid to lawn with rear access gate. Garden room.

This floor plan is for illustrative purposes only. It is not drawn to scale. Any measurements, floor areas (including any total floor area), openings and orientation are approximate. No details are guaranteed, they cannot be relied upon for any purpose and they do not form part of any agreement. No liability is taken for any error, omission or misstatement. A party must rely upon its own inspection(s). Powered by www.focalagent.com