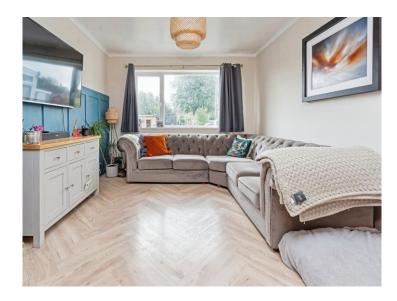

### **Entrance Hall**

Doors to accommodation

Lounge

14' 8" x 10' 10" ( 4.47m x 3.30m ) Window to rear. Radiator