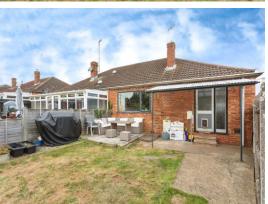

## Rear Garden

Mainly laid to lawn with rear access gate. Garden room.

This floor plan is for illustrative purposes only. It is not drawn to scale. Any measurements, floor areas (including any total floor area), openings and orientation are approximate. No details are guaranteed, they cannot be relied upon for any purpose and they do not form part of any agreement. No liability is taken for any error, omission or misstatement. A party must rely upon its own inspection(s). Powered by www.focalagent.com