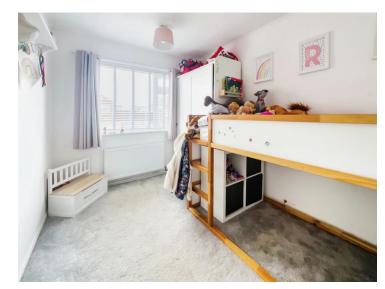

#### **Bedroom Three**

7' 10" x 7' 11" ( 2.39m x 2.41m )

Window to side. Radiator.