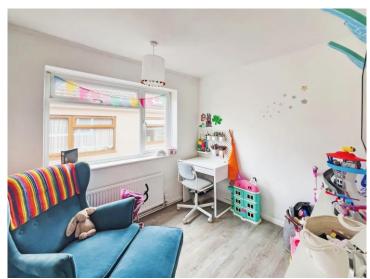

#### **Bedroom One**

13' 3" x 10' 11" ( 4.04m x 3.33m )

Window to front. Radiator. Fitted wardrobes.

## **Bedroom Two**

11' 7" x 7' 11" ( 3.53m x 2.41m ) Window to front. Radiator.

#### **Bedroom Three**

7' 10" x 7' 11" ( 2.39m x 2.41m )

Window to side. Radiator.