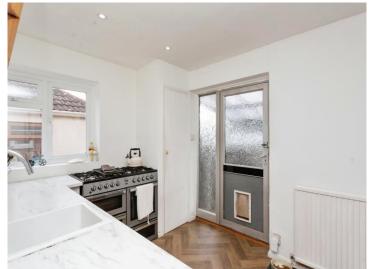

#### Kitchen

12' 3" x 8' 2" ( 3.73m x 2.49m )

Window to side. Radiator. Wall and base units with stainless steal sink and drainer. Space for appliance. Door to Garden.