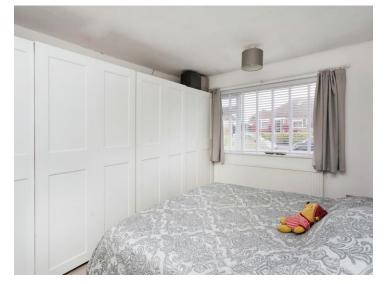

#### **Bedroom One**

13' 3" x 10' 11" ( 4.04m x 3.33m )

Window to front. Radiator. Fitted wardrobes.

## **Bedroom Two**

11' 7" x 7' 11" ( 3.53m x 2.41m ) Window to front. Radiator.