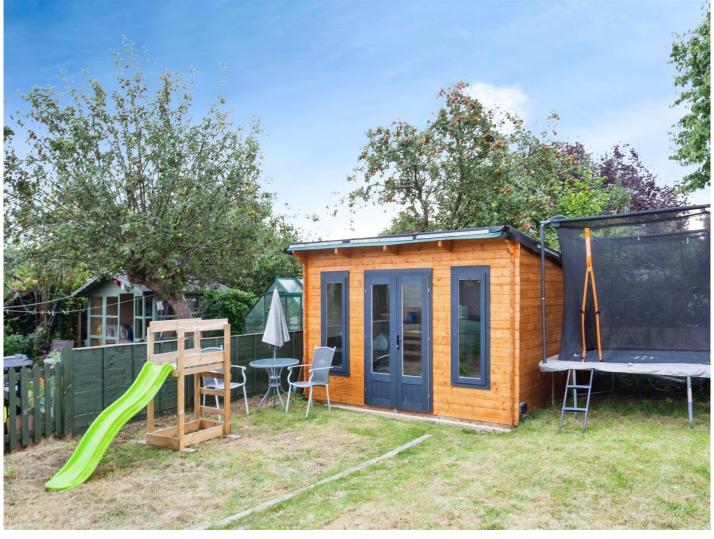

## Rear Garden

Mainly laid to lawn with rear access gate. Garden room.

This floor plan is for illustrative purposes only. It is not drawn to scale. Any measurements, floor areas (including any total floor area), openings and orientation are approximate. No details are guaranteed, they cannot be relied upon for any purpose and they do not form part of any agreement. No liability is taken for any error, omission or misstatement. A party must rely upon its own inspection(s). Powered by www.focalagent.com