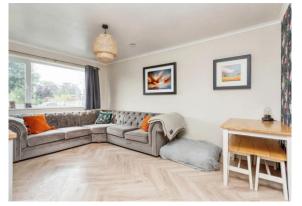

### **Entrance Hall**

Doors to accommodation

Lounge

14' 8" x 10' 10" ( 4.47m x 3.30m ) Window to rear. Radiator