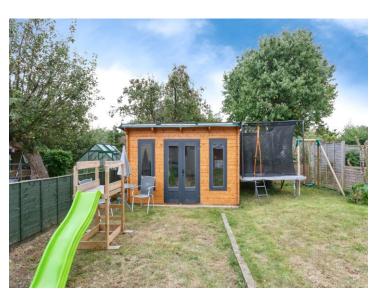

## Rear Garden

Mainly laid to lawn with rear access gate. Garden room.

This floor plan is for illustrative purposes only. It is not drawn to scale. Any measurements, floor areas (including any total floor area), openings and orientation are approximate. No details are guaranteed, they cannot be relied upon for any purpose and they do not form part of any agreement. No liability is taken for any error, omission or misstatement. A party must rely upon its own inspection(s). Powered by www.focalagent.com