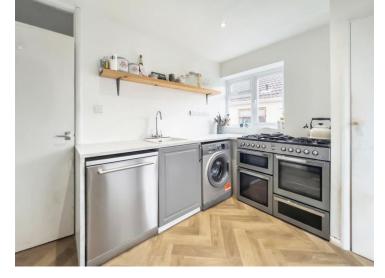

#### Kitchen

12' 3" x 8' 2" ( 3.73m x 2.49m )

Window to side. Radiator. Wall and base units with stainless steal sink and drainer. Space for appliance. Door to Garden.