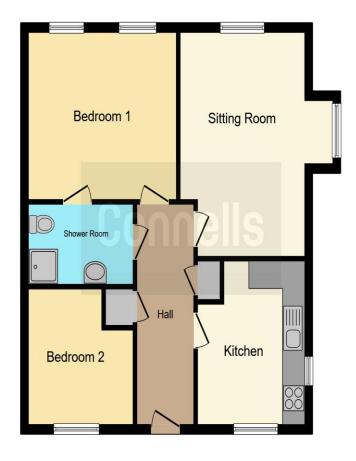

## The Limes Westbury Lane Newport Pagnell MK16 8FA

Two window. Radiator.

**Kitchen** 

11' 8" x 9' 5" ( 3.56m x 2.87m )

Built in Oven. Space for appliances. Two windows. Laminate flooring. Radiator.

**Bedroom One** 

13' 1" x 11' 10" Into Wardrobe ( 3.99m x 3.61m Into Wardrobe ) Window. Door to ensuite.

## **Ensuite**

Shower. WC. Sink

This floor plan is for illustrative purposes only. It is not drawn to scale. Any measurements, floor areas (including any total floor area), openings and orientation are approximate. No details are guaranteed, they cannot be relied upon for any purpose and they do not form part of any agreement. No liability is taken for any error, omission or misstatement. A party must rely upon its own inspection(s). Powered by www.focalagent.com