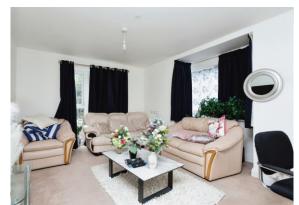

## The Limes Westbury Lane Newport Pagnell MK16 8FA

Two window. Radiator.

**Kitchen** 

11' 8" x 9' 5" ( 3.56m x 2.87m )

Built in Oven. Space for appliances. Two windows. Laminate flooring. Radiator.

**Bedroom One** 

13' 1" x 11' 10" Into Wardrobe ( 3.99m x 3.61m Into Wardrobe ) Window. Door to ensuite.