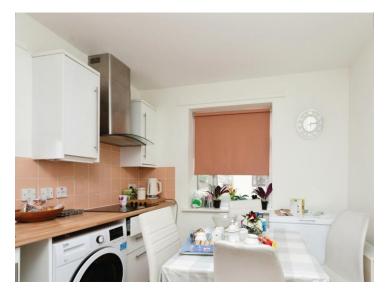

## The Limes Westbury Lane Newport Pagnell MK16 8FA

Two window. Radiator.

**Kitchen** 

11' 8" x 9' 5" ( 3.56m x 2.87m )

Built in Oven. Space for appliances. Two windows. Laminate flooring. Radiator.

**Bedroom One** 