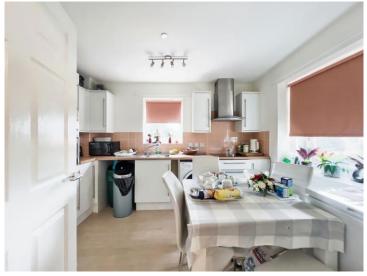

## The Limes Westbury Lane Newport Pagnell MK16 8FA

Two window. Radiator.

**Kitchen** 

11' 8" x 9' 5" ( 3.56m x 2.87m )

Built in Oven. Space for appliances. Two windows. Laminate flooring. Radiator.

**Bedroom One** 