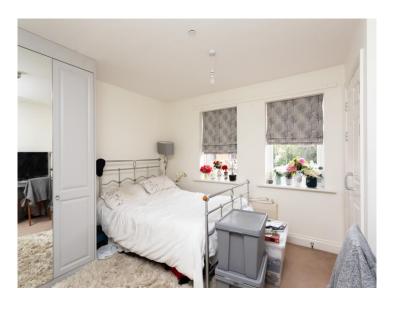

13' 1" x 11' 10" Into Wardrobe ( 3.99m x 3.61m Into Wardrobe ) Window. Door to ensuite.