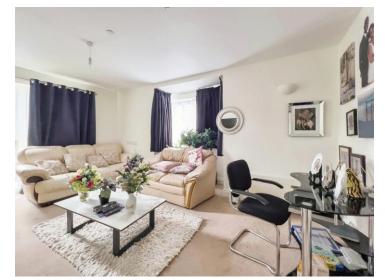

## The Limes Westbury Lane Newport Pagnell MK16 8FA

Two window. Radiator.

**Kitchen** 

11' 8" x 9' 5" ( 3.56m x 2.87m )

Built in Oven. Space for appliances. Two windows. Laminate flooring. Radiator.

**Bedroom One** 

13' 1" x 11' 10" Into Wardrobe ( 3.99m x 3.61m Into Wardrobe ) Window. Door to ensuite.