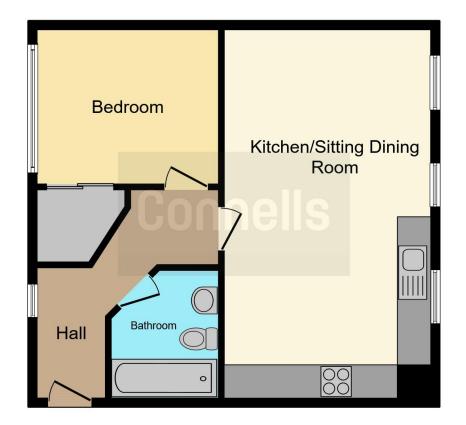

#### **Property Description**

This excellently presented one bedroom ground floor apartment in Redhouse Park benefits from allocated parking and nearby to Newport Pagnell town centre, M1 Junction 14 and open park areas. This bright, spacious property comprises of communal entrance hall with intercom system, entrance hall with storage cupboard and open plan living room/ kitchen, Master bedroom with built in wardrobes along with a family bathroom.

#### Kitchen / Diner / Lounge

21' 8" x 12' 2" ( 6.60m x 3.71m ) 3 large windows to the front aspect. Wall and base level units. Electric oven and gas hob. Integrated fridge freezer.

#### Bedroom

9' 1" x 10' 7" ( 2.77m x 3.23m ) Windows to rear. Built in wardrobe.

#### Bathroom

WC. Wash hand basin. Bath with over head shower. Extractor fan, Towel rail.

Residential Sales & Lettings | Mortgage Services | Conveyancing | Surveyors | Land & New Homes

To view this property please contact Connells on