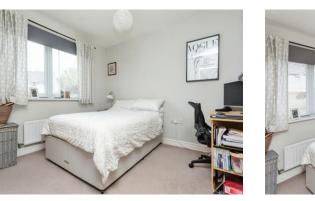

#### Bedroom

9' 1" x 10' 7" ( 2.77m x 3.23m ) Windows to rear. Built in wardrobe.