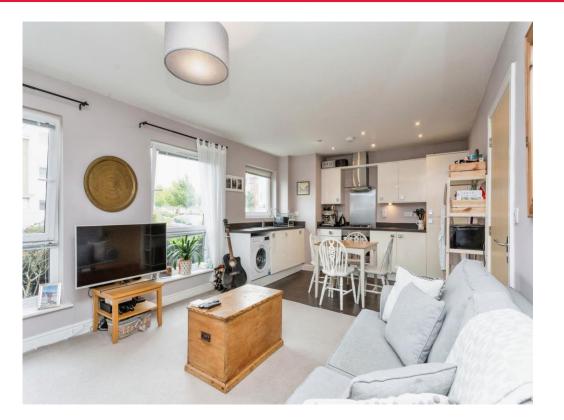

#### Kitchen / Diner / Lounge

21' 8" x 12' 2" ( 6.60m x 3.71m ) 3 large windows to the front aspect. Wall and base level units. Electric oven and gas hob. Integrated fridge freezer.