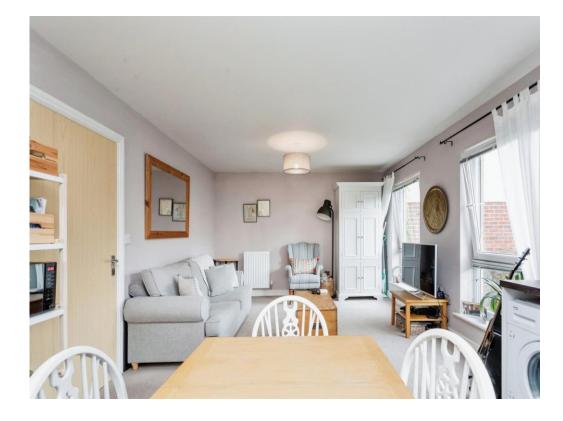

#### Kitchen / Diner / Lounge

21' 8" x 12' 2" ( 6.60m x 3.71m ) 3 large windows to the front aspect. Wall and base level units. Electric oven and gas hob. Integrated fridge freezer.