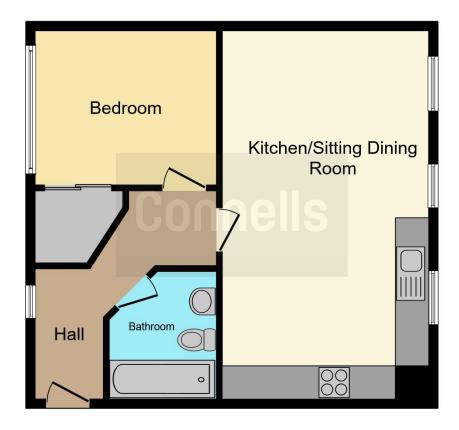

## Kitchen / Diner / Lounge

21' 8" x 12' 2" ( 6.60m x 3.71m )

3 large windows to the front aspect. Wall and base level units. Electric oven and gas hob. Integrated fridge freezer.

#### **Bedroom**

9' 1" x 10' 7" ( 2.77m x 3.23m ) Windows to rear. Built in wardrobe.

#### **Bathroom**

WC. Wash hand basin. Bath with over head shower. Extractor fan, Towel rail.

This floor plan is for illustrative purposes only. It is not drawn to scale. Any measurements, floor areas (including any total floor area), openings and orientation are approximate. No details are guaranteed, they cannot be relied upon for any purpose and they do not form part of any agreement. No liability is taken for any error, omission or misstatement. A party must rely upon its own inspection(s). Powered by www.focalagent.com