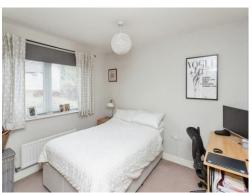

#### **Bedroom**

9' 1" x 10' 7" ( 2.77m x 3.23m ) Windows to rear. Built in wardrobe.