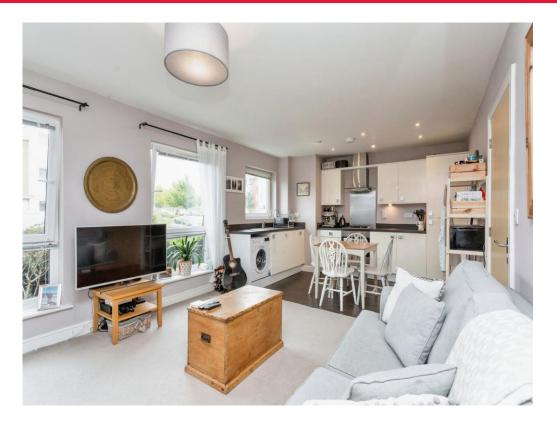

## Kitchen / Diner / Lounge

21' 8" x 12' 2" ( 6.60m x 3.71m )

3 large windows to the front aspect. Wall and base level units. Electric oven and gas hob. Integrated fridge freezer.