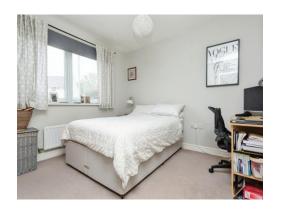

#### **Bedroom**

9' 1" x 10' 7" ( 2.77m x 3.23m ) Windows to rear. Built in wardrobe.