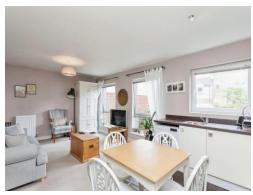

## Kitchen / Diner / Lounge

21' 8" x 12' 2" ( 6.60m x 3.71m )

3 large windows to the front aspect. Wall and base level units. Electric oven and gas hob. Integrated fridge freezer.