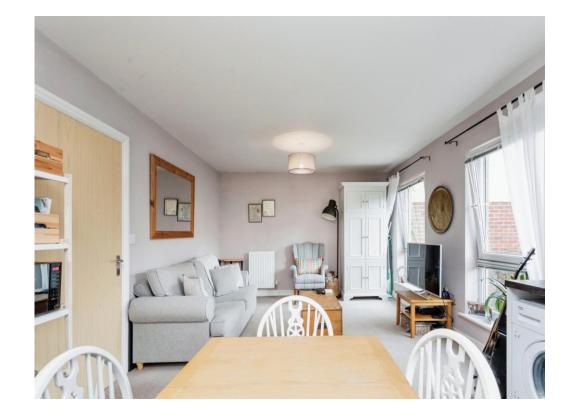

## Kitchen / Diner / Lounge

21' 8" x 12' 2" ( 6.60m x 3.71m )

3 large windows to the front aspect. Wall and base level units. Electric oven and gas hob. Integrated fridge freezer.