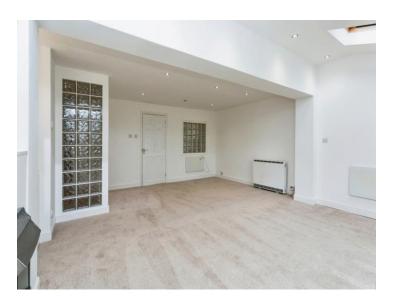

# **Lounge/Dining Room**

18' 9" x 15' 8" ( 5.71m x 4.78m )

Patio doors into garden. Two skylights. Electric fireplace. Two electric panel heaters. New carpets throughout. Newly decorated.