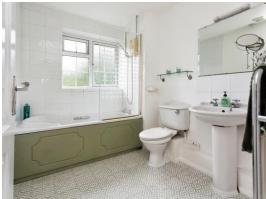

#### **Bathroom**

New Lino floor. Bath with electric shower over. Sink. W/C. Extractor fan. Frosted window. Heated towel rail.