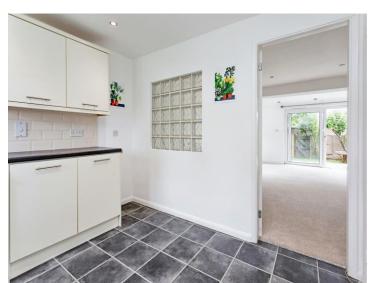

#### Kitchen

11' 6" x 9' 7" MAX ( 3.51 m x 2.92 m MAX )

Mixture of wall and base level units. Tiled flooring. Extractor fan. Free standing oven and washing machine. Window to front aspect. Electric panel heater. Feature glass window to lounge. Door to stairs recess with storage cupboard