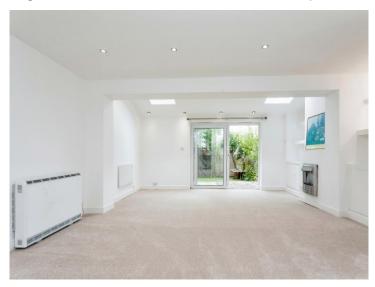

# **Lounge/Dining Room**

18' 9" x 15' 8" ( 5.71m x 4.78m )

Patio doors into garden. Two skylights. Electric fireplace. Two electric panel heaters. New carpets throughout. Newly decorated.