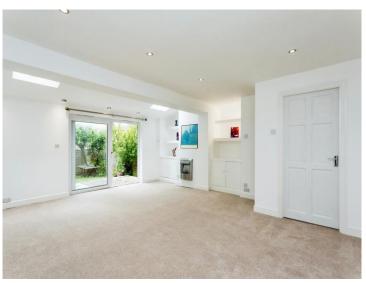

# **Lounge/Dining Room**

18' 9" x 15' 8" ( 5.71m x 4.78m )

Patio doors into garden. Two skylights. Electric fireplace. Two electric panel heaters. New carpets throughout. Newly decorated.