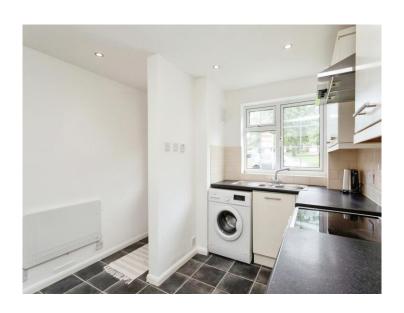

#### Kitchen

11' 6" x 9' 7" MAX ( 3.51 m x 2.92 m MAX )

Mixture of wall and base level units. Tiled flooring. Extractor fan. Free standing oven and washing machine. Window to front aspect. Electric panel heater. Feature glass window to lounge. Door to stairs recess with storage cupboard