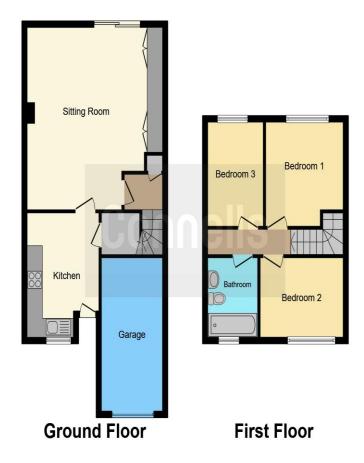

#### **Entrance Porch**

Pantry storage cupboard. Open plan entrance to kitchen.

#### **Entrance Hall**

Storage cupboard. Stairs to first floor.

#### Kitchen

11' 6" x 9' 7" MAX ( 3.51 m x 2.92 m MAX )

Mixture of wall and base level units. Tiled flooring. Extractor fan. Free standing oven and washing machine. Window to front aspect. Electric panel heater. Feature glass window to lounge. Door to stairs recess with storage cupboard

# **Lounge/Dining Room**

18' 9" x 15' 8" ( 5.71m x 4.78m )

Patio doors into garden. Two skylights. Electric fireplace. Two electric panel heaters. New carpets throughout. Newly decorated.

# Landing

Storage cupboard. New water tank. Loft hatch.

## **Bedroom One**

11' x 10' 9" MAX ( 3.35m x 3.28m MAX )

Large window to front. New carpet and redecoration. Electric wall heater

# **Bedroom Two**

10' 11" x 8' 3" ( 3.33m x 2.51m )

Large window to front. Electric wall heater. New carpets and

redecoration.

### **Bedroom Three**

10' 9" x 6' 7" ( 3.28m x 2.01m )

Window to rear. Electric wall heater. New Carpet and redecoration.

#### **Bathroom**

New Lino floor. Bath with electric shower over. Sink. W/C. Extractor fan. Frosted window. Heated towel rail.

#### Rear Garden

Decking area. Lawn. Gate to rear access.

This floor plan is for illustrative purposes only. It is not drawn to scale. Any measurements, floor areas (including any total floor area), openings and orientation are approximate. No details are guaranteed, they cannot be relied upon for any purpose and they do not form part of any agreement. No liability is taken for any error, omission or misstatement. A party must rely upon its own inspection(s). Powered by www.focalagent.com