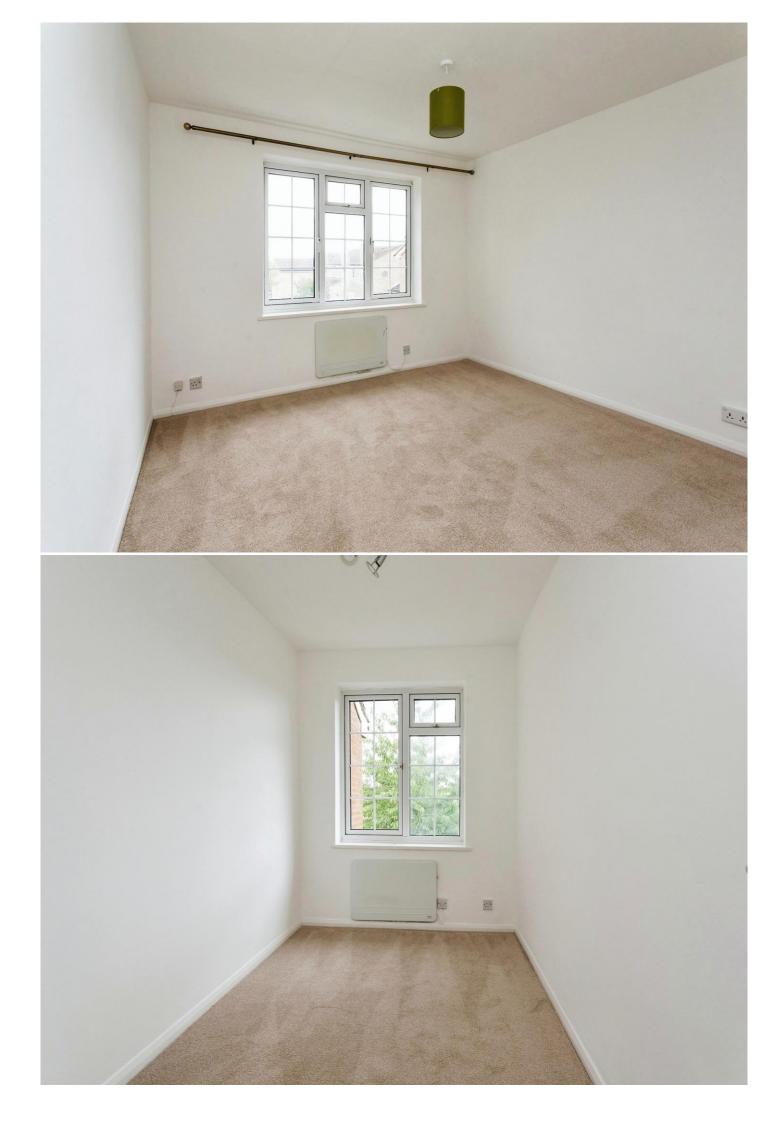

## **Bedroom One**

11' x 10' 9" MAX ( 3.35m x 3.28m MAX )

Large window to front. New carpet and redecoration. Electric wall heater

# **Bedroom Two**

10' 11" x 8' 3" ( 3.33m x 2.51m )

Large window to front. Electric wall heater. New carpets and

redecoration.

### **Bedroom Three**

10' 9" x 6' 7" ( 3.28m x 2.01m )

Window to rear. Electric wall heater. New Carpet and redecoration.