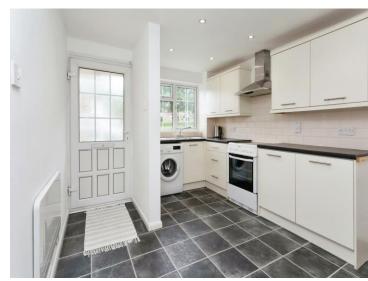

#### Kitchen

11' 6" x 9' 7" MAX ( 3.51 m x 2.92 m MAX )

Mixture of wall and base level units. Tiled flooring. Extractor fan. Free standing oven and washing machine. Window to front aspect. Electric panel heater. Feature glass window to lounge. Door to stairs recess with storage cupboard