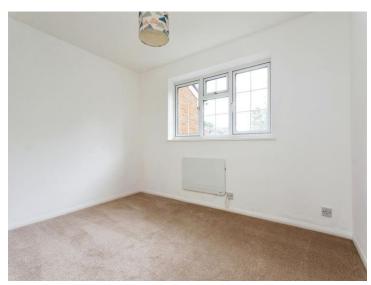

## **Bedroom One**

11' x 10' 9" MAX ( 3.35m x 3.28m MAX )

Large window to front. New carpet and redecoration. Electric wall heater

# **Bedroom Two**

10' 11" x 8' 3" ( 3.33m x 2.51m )

Large window to front. Electric wall heater. New carpets and

redecoration.

### **Bedroom Three**

10' 9" x 6' 7" ( 3.28m x 2.01m )

Window to rear. Electric wall heater. New Carpet and redecoration.