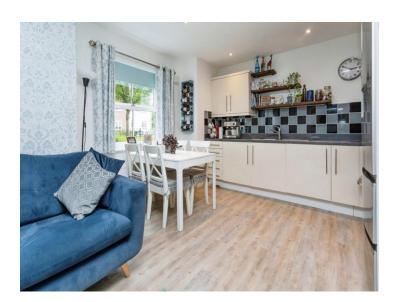

## **Kitchen / Dining And Lounge**

20' 7" x 12' 1" ( 6.27m x 3.68m )

Windows to the front aspect. Wall and base level units. Electric oven and gas hob. Integrated fridge freezer. Space for dining table. overlooking the communal front garden.