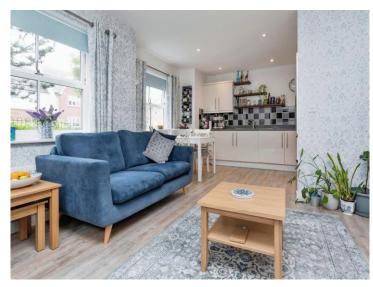

## **Kitchen / Dining And Lounge**

20' 7" x 12' 1" ( 6.27m x 3.68m )

Windows to the front aspect. Wall and base level units. Electric oven and gas hob. Integrated fridge freezer. Space for dining table. overlooking the communal front garden.