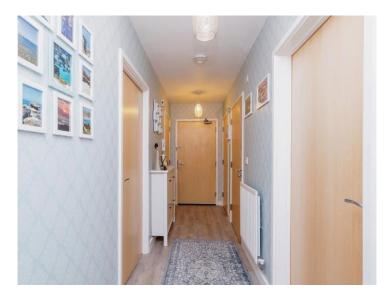

nal Entrance**

Telephone entrance system

#### **Entrance Hall**

Two storage cupboards. Laminate flooring.

## **Kitchen / Dining And Lounge**

20' 7" x 12' 1" ( 6.27m x 3.68m )

Windows to the front aspect. Wall and base level units. Electric oven and gas hob. Integrated fridge freezer. Space for dining table. overlooking the communal front garden.

#### **Bedroom One**

11' 7" x 10' 7" ( 3.53m x 3.23m ) Windows to rear. Built in wardrobe.

## **Bedroom Two**

 $11' 10" \times 9' 10" (3.61m \times 3.00m)$  Window to rear aspect.

# **Bathroom**

Large Walk in shower. WC, sink unit, extractor fan, laminate flooring, towel rail.

## **Ensuite**

WC. Wash hand basin. Shower. Fully tiled. Extractor fan, Chrome Towel rail.





## **Communal Garden**

Communal garden - well maintained.



















This floor plan is for illustrative purposes only. It is not drawn to scale. Any measurements, floor areas (including any total floor area), openings and orientation are approximate. No details are guaranteed, they cannot be relied upon for any purpose and they do not form part of any agreement. No liability is taken for any error, omission or misstatement. A party must rely upon its own inspection(s). Powered by www.focalagent.com

To view this property please contact Connells on

# T 01908 610 805 E newportpagnell@connells.co.uk

91 High Street Newport Pagnell MILTON KEYNES MK16 8EN

Property Ref: NPA305911 - 0003

Tenure: Leasehold

**EPC Rating: C** 

# view this property online connells.co.uk/Property/NPA305911

This is a Leasehold property. We are awaiting further detai