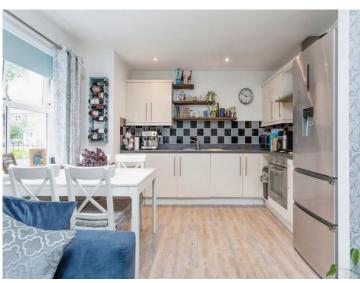

## **Kitchen / Dining And Lounge**

20' 7" x 12' 1" ( 6.27m x 3.68m )

Windows to the front aspect. Wall and base level units. Electric oven and gas hob. Integrated fridge freezer. Space for dining table. overlooking the communal front garden.