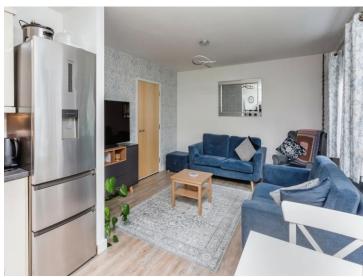

## **Kitchen / Dining And Lounge**

20' 7" x 12' 1" ( 6.27m x 3.68m )

Windows to the front aspect. Wall and base level units. Electric oven and gas hob. Integrated fridge freezer. Space for dining table. overlooking the communal front garden.