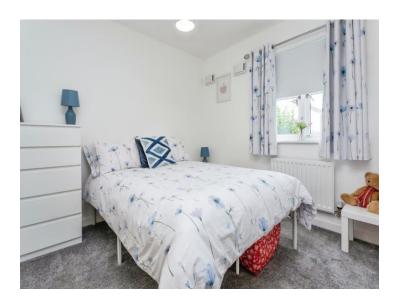

#### **Bedroom One**

11' 7" x 10' 7" ( 3.53m x 3.23m ) Windows to rear. Built in wardrobe.