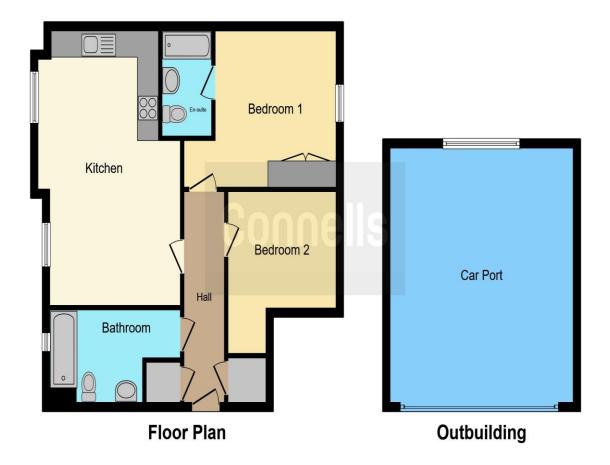

#### **Communal Entrance**

Telephone entrance system

#### **Entrance Hall**

Two storage cupboards. Laminate flooring.

## **Kitchen / Dining And Lounge**

20' 7" x 12' 1" ( 6.27m x 3.68m )

Windows to the front aspect. Wall and base level units. Electric oven and gas hob. Integrated fridge freezer. Space for dining table. overlooking the communal front garden.

#### **Bedroom One**

11' 7" x 10' 7" ( 3.53m x 3.23m ) Windows to rear. Built in wardrobe.

## **Bedroom Two**

 $11' 10" \times 9' 10" (3.61m \times 3.00m)$  Window to rear aspect.

# **Bathroom**

Large Walk in shower. WC, sink unit, extractor fan, laminate flooring, towel rail.

## **Ensuite**

WC. Wash hand basin. Shower. Fully tiled. Extractor fan, Chrome Towel rail.

## **Communal Garden**

Communal garden - well maintained.

This floor plan is for illustrative purposes only. It is not drawn to scale. Any measurements, floor areas (including any total floor area), openings and orientation are approximate. No details are guaranteed, they cannot be relied upon for any purpose and they do not form part of any agreement. No liability is taken for any error, omission or misstatement. A party must rely upon its own inspection(s). Powered by www.focalagent.com