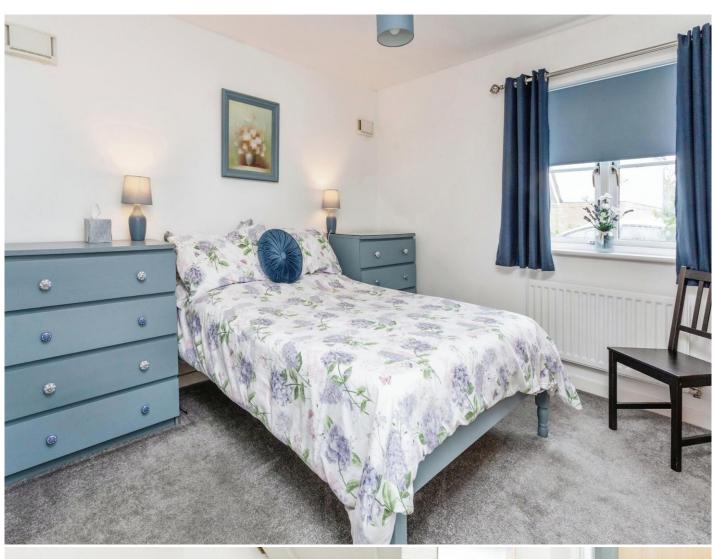

#### **Bedroom One**

11' 7" x 10' 7" ( 3.53m x 3.23m ) Windows to rear. Built in wardrobe.