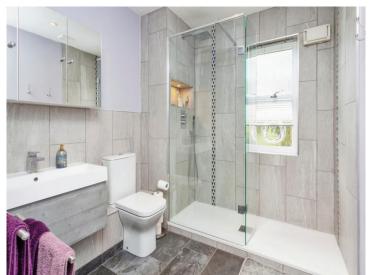

# **Bathroom**

Large Walk in shower. WC, sink unit, extractor fan, laminate flooring, towel rail.