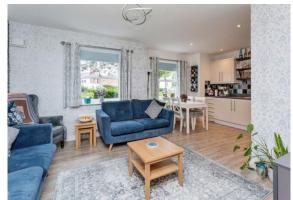

## **Kitchen / Dining And Lounge**

20' 7" x 12' 1" ( 6.27m x 3.68m )

Windows to the front aspect. Wall and base level units. Electric oven and gas hob. Integrated fridge freezer. Space for dining table. overlooking the communal front garden.