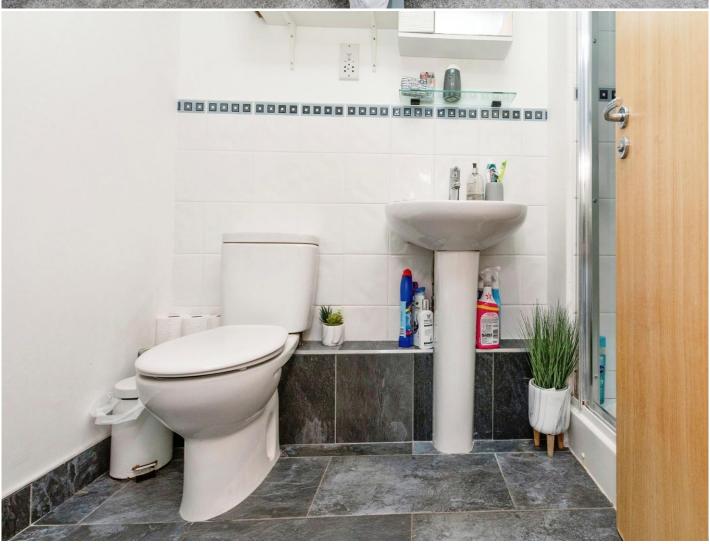

## **Ensuite**

WC. Wash hand basin. Shower. Fully tiled. Extractor fan, Chrome Towel rail.